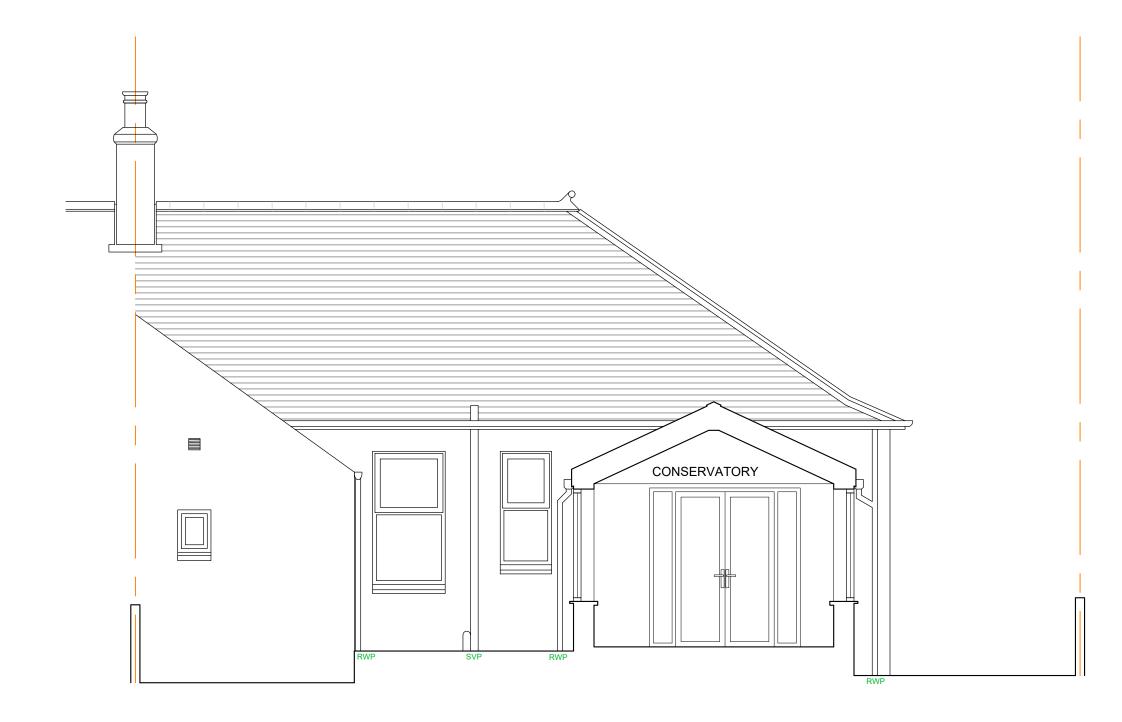

DRAWING STATUS: PLANNING APPLICATION

PROJECT TITLE: Proposed Alterations and Extension 30 Bellevale Avenue, Ayr. KA7 2RP DRAWING TITLE: Existing Section BB DRAWING NUMBER: 23014/14

SCALE: 1:50 at A3 DATE: Dec 2023