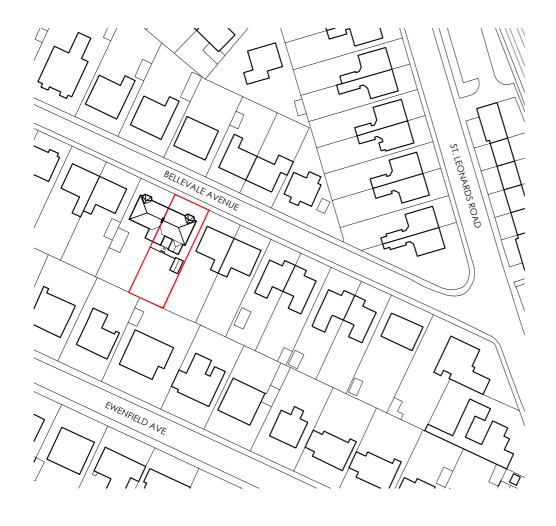

## ARCHITECTS

w. www.donaldhunterarchitects.co.uk e. info@donaldhunterarchitects.co.uk a. 41a Beresford Terrace, Ayr, KA7 2HD t. 01292 502223

CLIENT: Mrs Senga Erskine

PROJECT TITLE:

Proposed Alterations and Extension 30 Bellevale Avenue,

Ayr.

KA7 2RP

DRAWING TITLE: Location Plan

DRAWING NUMBER: 23014/01

SCALE: 1:1250 at A3 DATE: Dec 2023