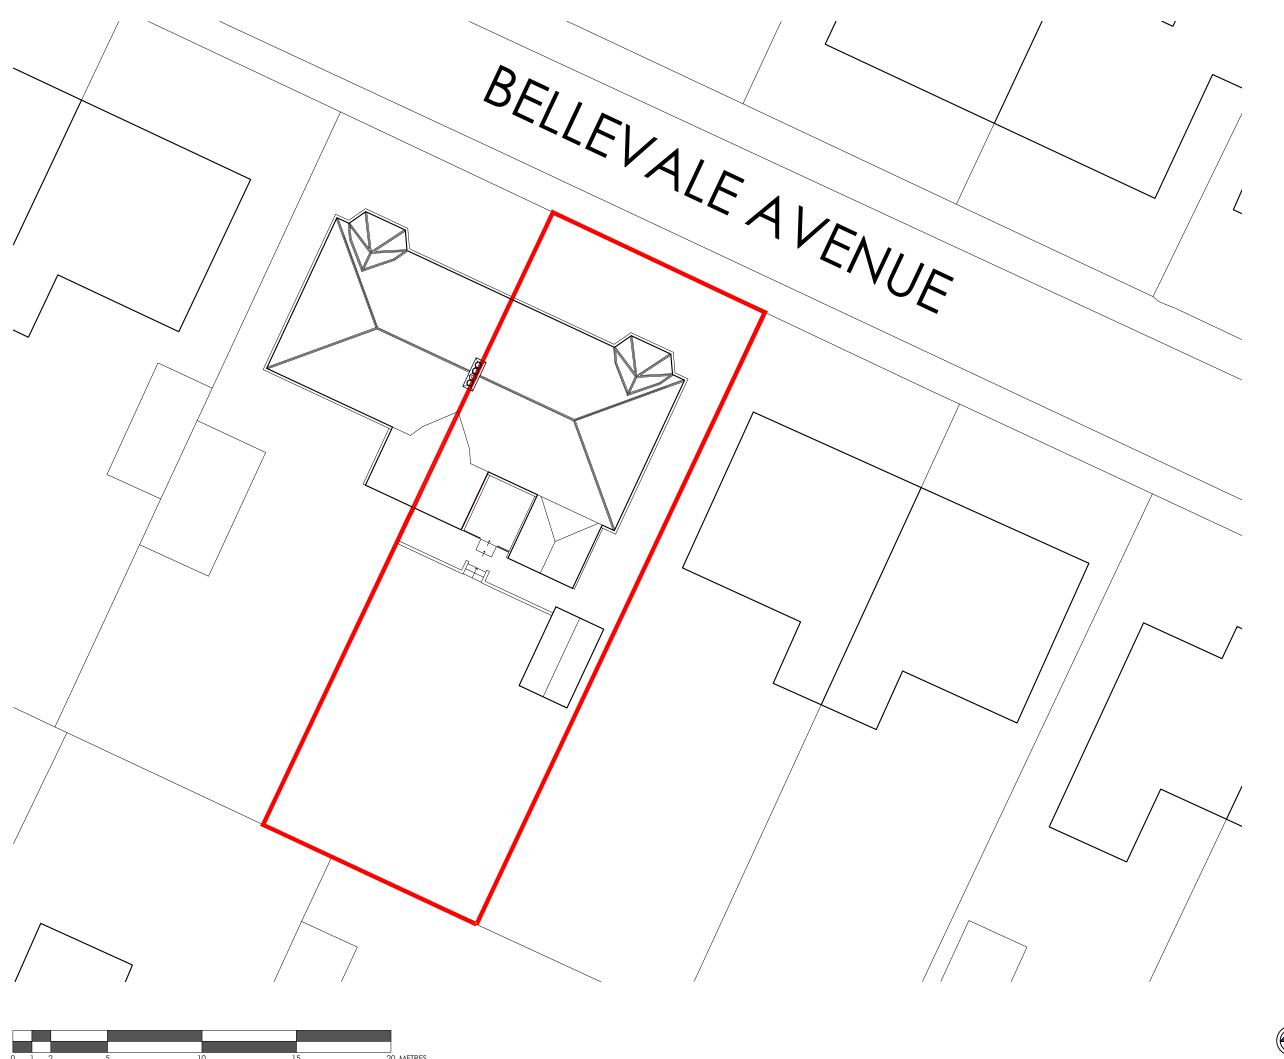

DRAWING STATUS: PLANNING APPLICATION

w. www.donaldhunterarchitects.co.uk
e. info@donaldhunterarchitects.co.uk a. 41a Beresford Terrace, Ayr, KA7 2HD t. 01292 502223

CLIENT: Mrs Senga Erskine

PROJECT TITLE:

Proposed Alterations and Extension 30 Bellevale Avenue,

Ayr. KA7 2RP

DRAWING TITLE:

Existing Site Plan

DRAWING NUMBER: SCALE: 1:200 at A3 23014/02 DATE: Dec 2023