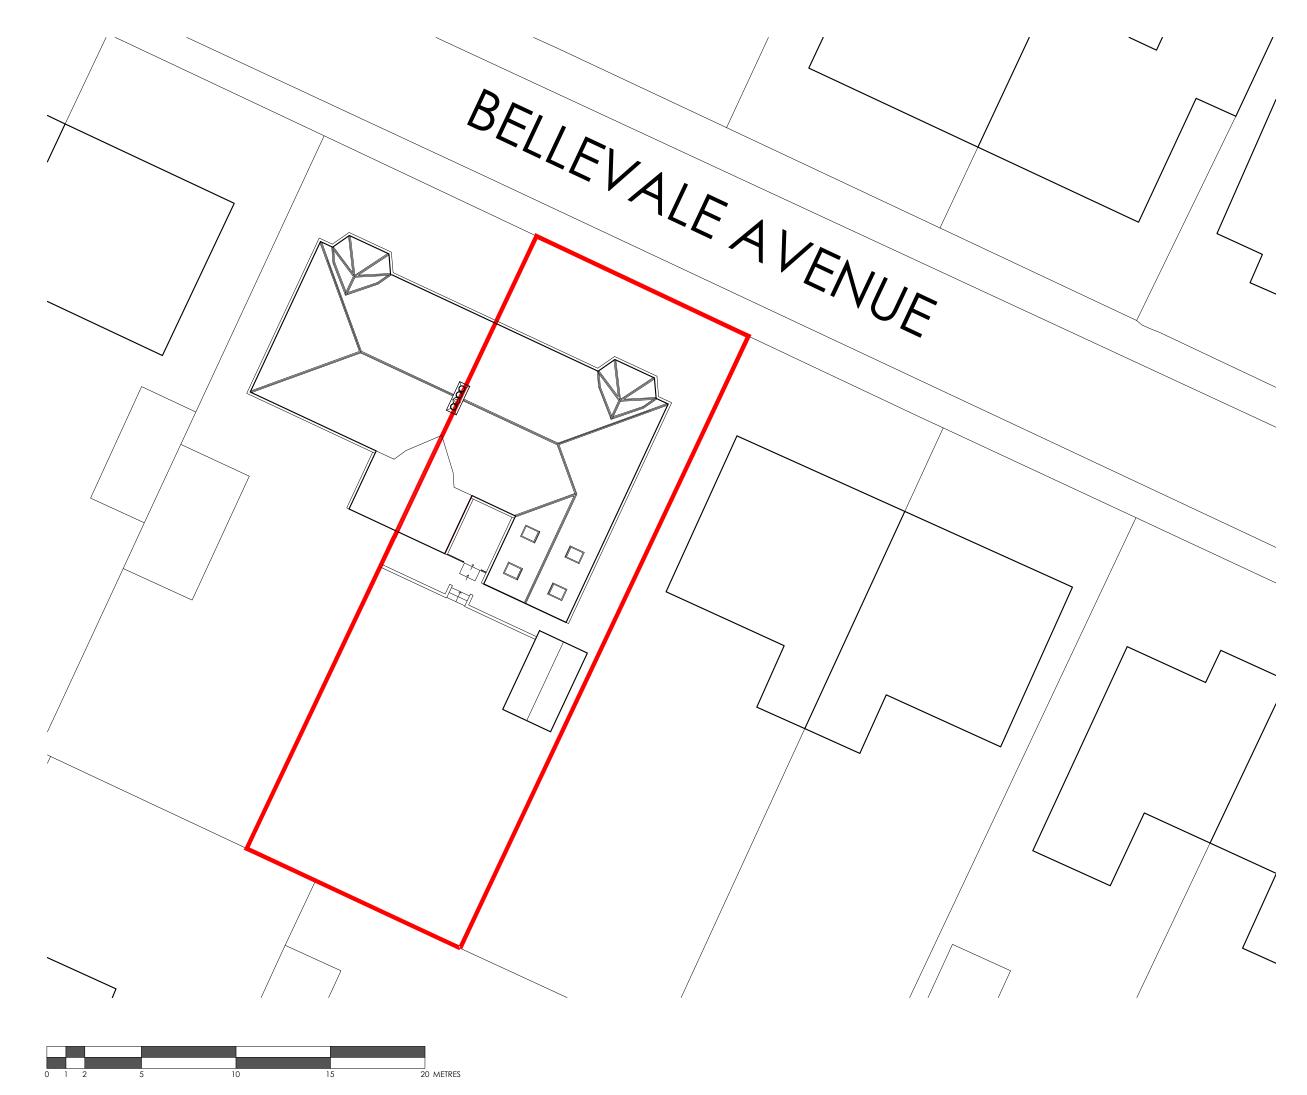

DRAWING STATUS: SKETCH PROPOSALS

REVISIONS:

w. www.donaldhunterarchitects.co.uk e. info@donaldhunterarchitects.co.uk a. 41a Beresford Terrace, Ayr, KA7 2HD t. 01292 502223

CLIENT: Mrs Senga Erskine

PROJECT TITLE: Proposed Alterations and Extension 30 Bellevale Avenue, Ayr. KA7 2RP DRAWING TITLE:

Proposed Site Plan

23014/03

SCALE: 1:200 at A3 DATE: Dec 2023

WHEN PRINTING FROM PDF THIS LINE SHOULD MEASURE 50mm