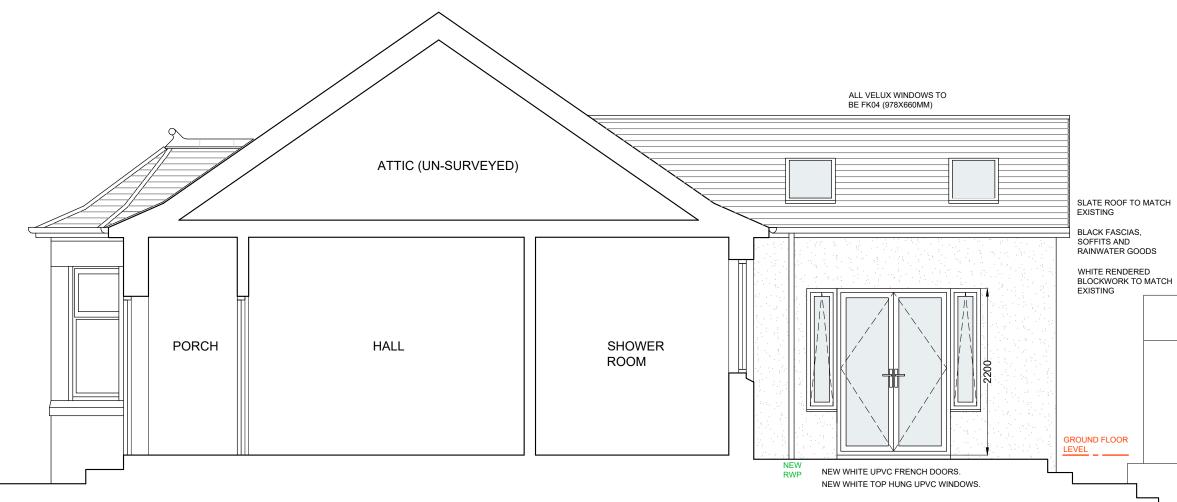

DRAWING STATUS: PLANNING APPLICATION

DONALD HUNTER ARCHITECTS w. www.donaldhunterarchitects.co.uk e. info@donaldhunterarchitects.co.uk a. 41a Beresford Terrace, Ayr, KA7 2HD t. 01292 502223 CLIENT: Mrs Senga Erskine PROJECT TITLE: Proposed Alterations and Extension 30 Bellevale Avenue, Ayr. KÁ7 2RP DRAWING TITLE: Proposed Side Elevation and Section AA DRAWING NUMBER: SCALE: 1:50 at A3 23014/23 DATE: Dec 2023 