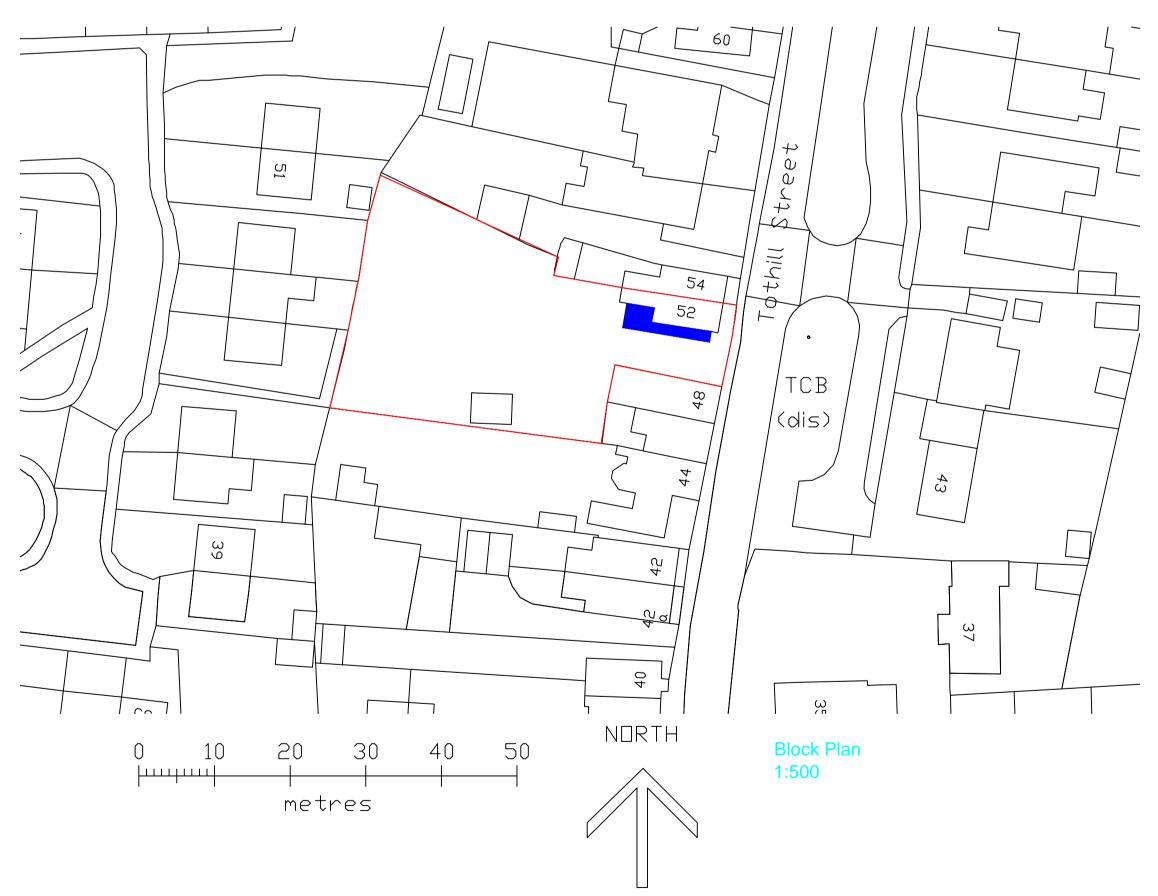

Proposed Rear Elevation

Proposed First Floor Plan

Proposed Left Hand Elevation

El Sub Stas 2 អ βa Foxborough Lane NORTH 0 10 20 30 40 50 metres

Location Plan 1:1250

| NOTE                                                                          |
|-------------------------------------------------------------------------------|
| 1. UNDER NO CIRCUMSTANCES SHOULD SCALED DIMENSIONS BE<br>USED FOR SETTING OUT |
| 2. ALL DIMENSIONS TO BE CHECKED ON SITE                                       |
| 3. THIS DRAWING TO BE READ IN CONJUNCTION WITH ARCHITECT                      |
| DRAWINGS<br>4. THIS DRAWING IS COPYRIGHT AND SHALL NOT BE REPRODUCED          |
| WITHOUT PERMISSION.                                                           |
| REVISIONS                                                                     |
| CLIENT<br>Mr. S. Cornwall                                                     |
| PROJECT                                                                       |
| 52 Tothill Street                                                             |
| Minster                                                                       |
| Kent                                                                          |
| CTI2 4AJ                                                                      |
|                                                                               |
|                                                                               |
| TITLE                                                                         |
| Proposed Plans,                                                               |
| Elevations, Location and                                                      |
| Block Plans                                                                   |
|                                                                               |
|                                                                               |
|                                                                               |
|                                                                               |
| Simon Bowmont                                                                 |
| Building Surveyors.<br>Condition & Structural Surveys, Valuers,               |
| Project Management & Development Consultants.                                 |
|                                                                               |
| 10 SAXON ROAD, RAMSGATE, KENT, CT10 1JB                                       |
| TELEPHONE (01843) 585199 MOB: 07973 306488                                    |
|                                                                               |
| DRAWN DATE SCALE                                                              |
| SEB 20 January 2024 1:50                                                      |
| DRAWING NUMBER                                                                |
| CADREF:- 52 TS-02.dwg                                                         |
|                                                                               |