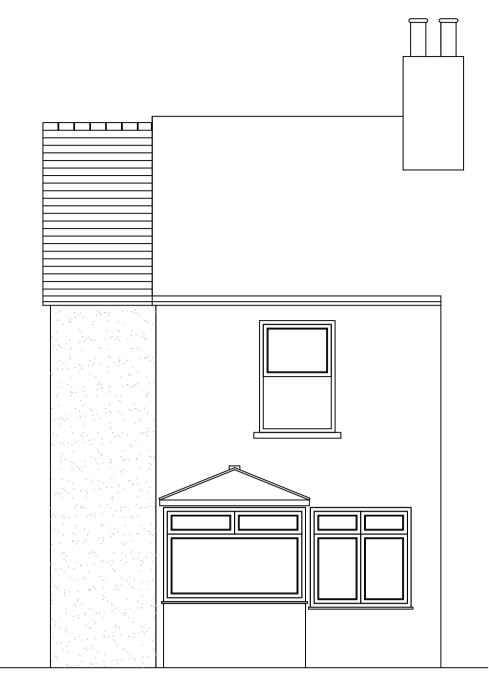

Proposed Rear Elevation

Proposed First Floor Plan

Proposed Left Hand Elevation

El Sub Stas 2 អ βa Foxborough Lane NORTH 0 10 20 30 40 50 metres

Location Plan 1:1250

| NOTE                                                                          |
|-------------------------------------------------------------------------------|
| 1. UNDER NO CIRCUMSTANCES SHOULD SCALED DIMENSIONS BE<br>USED FOR SETTING OUT |
| 2. ALL DIMENSIONS TO BE CHECKED ON SITE                                       |
| 3. THIS DRAWING TO BE READ IN CONJUNCTION WITH ARCHITECT                      |
| DRAWINGS<br>4. THIS DRAWING IS COPYRIGHT AND SHALL NOT BE REPRODUCED          |
| WITHOUT PERMISSION.                                                           |
| REVISIONS                                                                     |
| CLIENT<br>Mr. S. Cornwall                                                     |
| PROJECT                                                                       |
| 52 Tothill Street                                                             |
| Minster                                                                       |
| Kent                                                                          |
| CTI2 4AJ                                                                      |
|                                                                               |
|                                                                               |
| TITLE                                                                         |
| Proposed Plans,                                                               |
| Elevations, Location and                                                      |
| Block Plans                                                                   |
|                                                                               |
|                                                                               |
|                                                                               |
|                                                                               |
| Simon Bowmont                                                                 |
| Building Surveyors.<br>Condition & Structural Surveys, Valuers,               |
| Project Management & Development Consultants.                                 |
|                                                                               |
| 10 SAXON ROAD, RAMSGATE, KENT, CT10 1JB                                       |
| TELEPHONE (01843) 585199 MOB: 07973 306488                                    |
|                                                                               |
| DRAWN DATE SCALE                                                              |
| SEB 20 January 2024 1:50                                                      |
| DRAWING NUMBER                                                                |
| CADREF:- 52 TS-02.dwg                                                         |
|                                                                               |