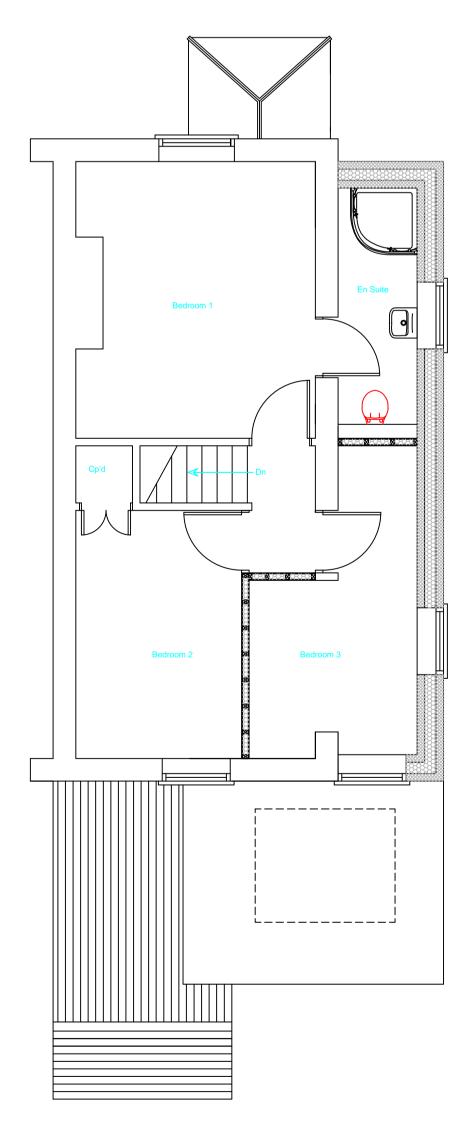

Proposed Rear Elevation

Proposed First Floor Plan

Proposed Left Hand Elevation

El Sub Stas 2 អ βa Foxborough Lane NORTH 0 10 20 30 40 50 metres

Location Plan 1:1250

| NOTE                                                                          |
|-------------------------------------------------------------------------------|
| 1. UNDER NO CIRCUMSTANCES SHOULD SCALED DIMENSIONS BE<br>USED FOR SETTING OUT |
| 2. ALL DIMENSIONS TO BE CHECKED ON SITE                                       |
| 3. THIS DRAWING TO BE READ IN CONJUNCTION WITH ARCHITECT                      |
| DRAWINGS<br>4. THIS DRAWING IS COPYRIGHT AND SHALL NOT BE REPRODUCED          |
| WITHOUT PERMISSION.                                                           |
| REVISIONS                                                                     |
| CLIENT<br>Mr. S. Cornwall                                                     |
| PROJECT                                                                       |
| 52 Tothill Street                                                             |
| Minster                                                                       |
| Kent                                                                          |
| CTI2 4AJ                                                                      |
|                                                                               |
|                                                                               |
| TITLE                                                                         |
| Proposed Plans,                                                               |
| Elevations, Location and                                                      |
| Block Plans                                                                   |
|                                                                               |
|                                                                               |
|                                                                               |
|                                                                               |
| Simon Bowmont                                                                 |
| Building Surveyors.<br>Condition & Structural Surveys, Valuers,               |
| Project Management & Development Consultants.                                 |
|                                                                               |
| 10 SAXON ROAD, RAMSGATE, KENT, CT10 1JB                                       |
| TELEPHONE (01843) 585199 MOB: 07973 306488                                    |
|                                                                               |
| DRAWN DATE SCALE                                                              |
| SEB 20 January 2024 1:50                                                      |
| DRAWING NUMBER                                                                |
| CADREF:- 52 TS-02.dwg                                                         |
|                                                                               |