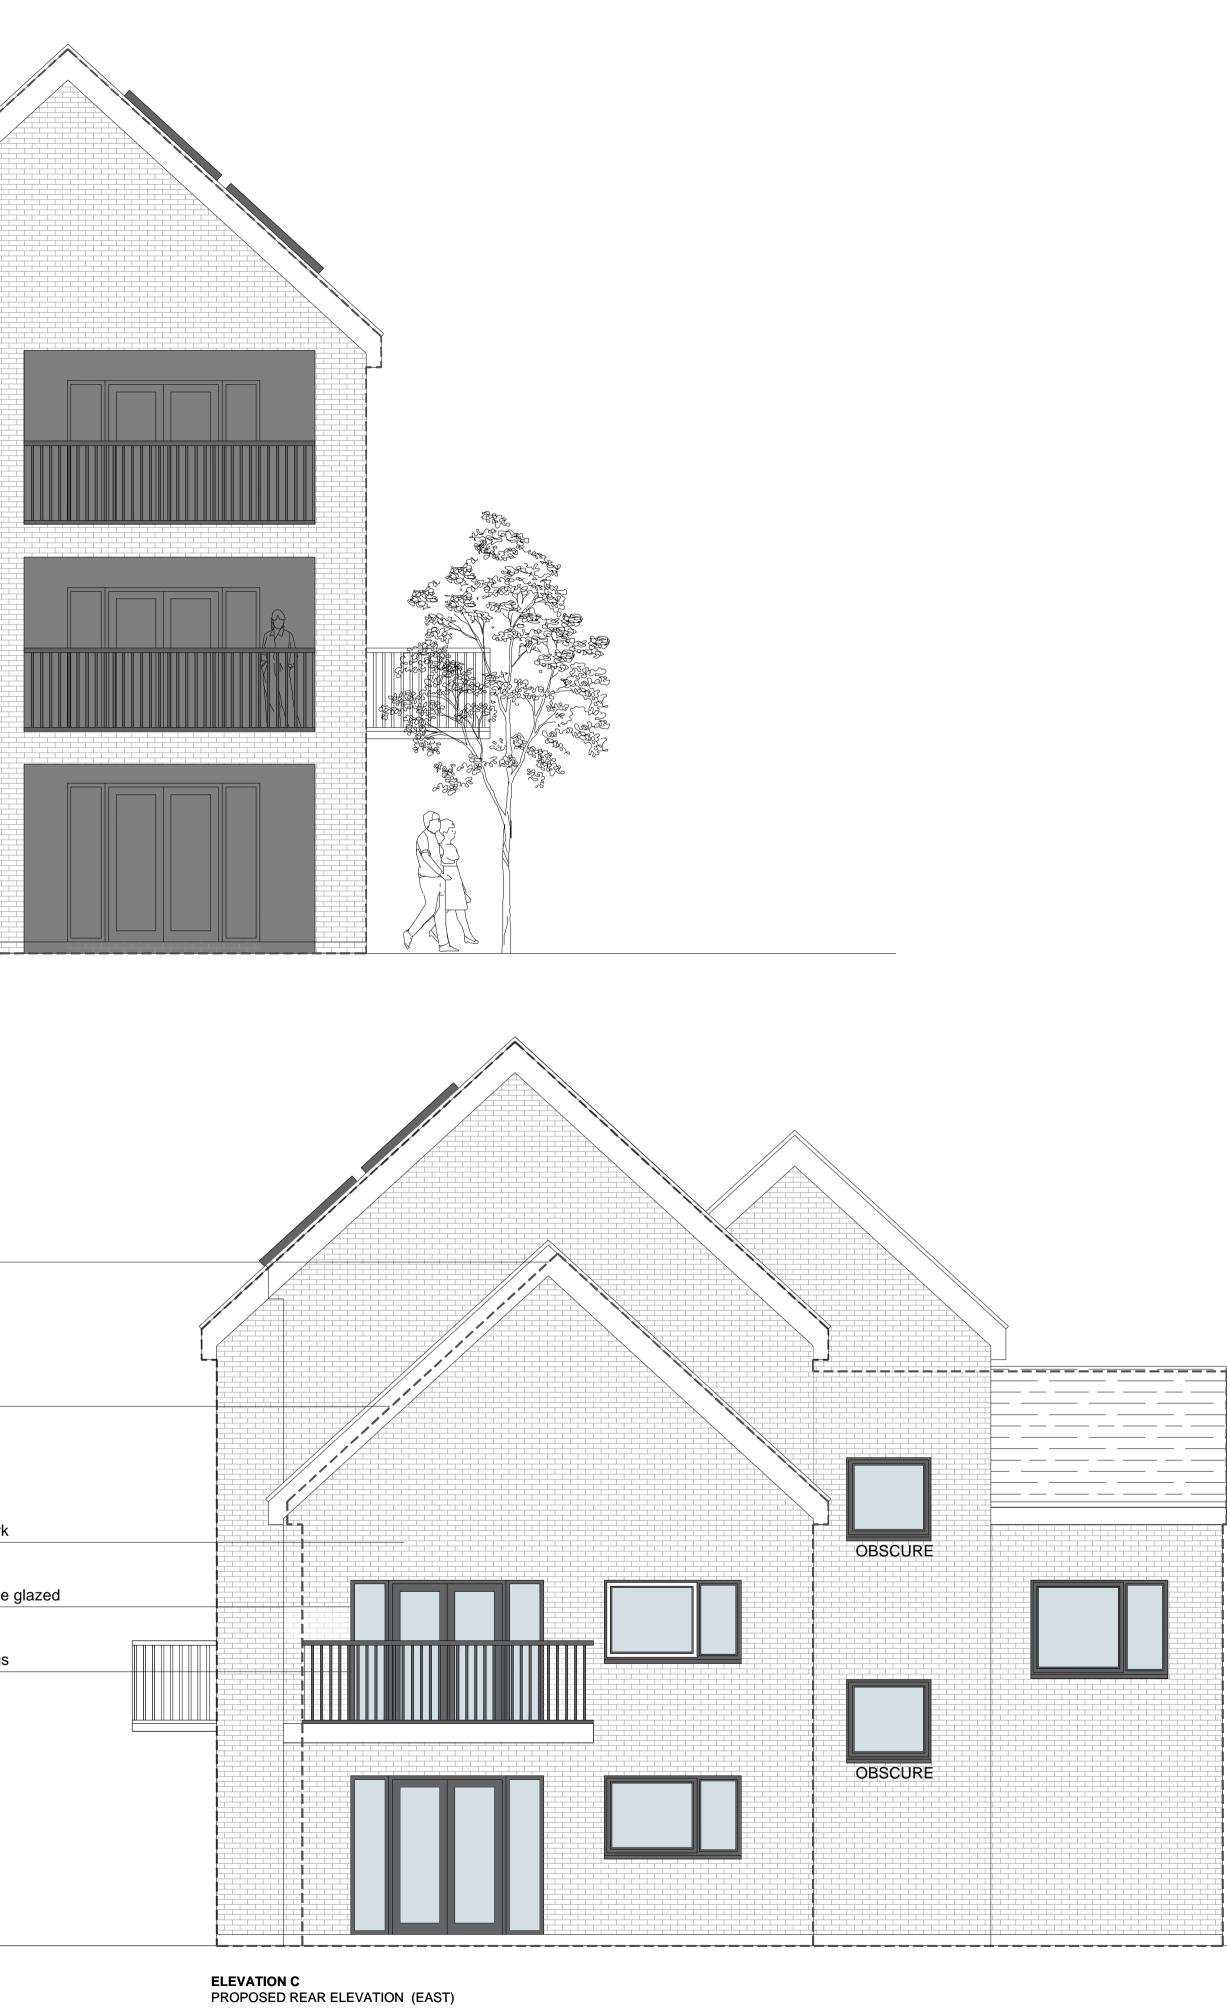

| RIDGE: 81.494                |                                                |                                         |
|------------------------------|------------------------------------------------|-----------------------------------------|
| Outline of approved<br>cheme |                                                |                                         |
| RIDGE: 77.068                |                                                |                                         |
| vindows GL: 75.144           |                                                |                                         |
| FF LEVEL: 72.407             |                                                |                                         |
| GF LEVEL: 69.47              |                                                |                                         |
|                              | ELEVATION A<br>PROPOSED FRONT ELEVATION (WEST) |                                         |
|                              | Ou<br>scl                                      | tline of approved                       |
|                              | Gr                                             | ey tiled roof                           |
|                              |                                                | eam facing brickwo<br>rk grey uPVC dout |
|                              | Da                                             | in groy ur vo douk                      |