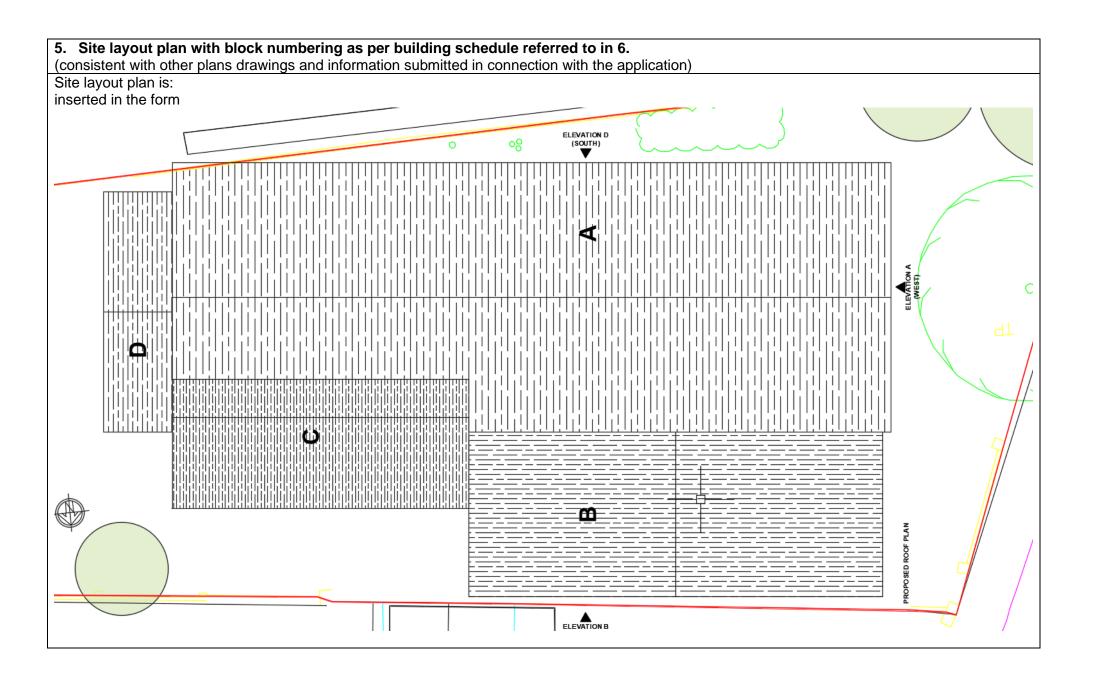

| 6. Building                                            | Scheuule                                                                                                                                                                |                                                 |                                                       |                                                                       |                              |                                |                                 |                                |                                         |
|--------------------------------------------------------|-------------------------------------------------------------------------------------------------------------------------------------------------------------------------|-------------------------------------------------|-------------------------------------------------------|-----------------------------------------------------------------------|------------------------------|--------------------------------|---------------------------------|--------------------------------|-----------------------------------------|
| Site information                                       |                                                                                                                                                                         |                                                 |                                                       | Building information                                                  |                              |                                | Resident safety information     |                                |                                         |
| a)<br>block no. as<br>per site<br>layout plan<br>above | b)<br>• block<br>height (m)<br>• number of<br>storeys<br>excluding<br>those below<br>ground level<br>• number of<br>storeys<br>including<br>those below<br>ground level | c)<br>proposed<br>use (one per<br>line)         | d)<br>location of<br>use within<br>block by<br>storey | e)<br>standards<br>relating to<br>fire safety/<br>approach<br>applied | f)<br>balconies              | g)<br>external wall<br>systems | h)<br>approach to<br>evacuation | i)<br>automatic<br>suppression | j)<br>accessible<br>housing<br>provided |
| A                                                      | 12.025                                                                                                                                                                  | Residential                                     | Ground<br>Floor, First<br>and Second<br>Floors        | Approved<br>document B<br>vol 1                                       | class A2-s1,<br>d0 or better | class A2-s1,<br>d0 or better   | simultaneou<br>s                | none                           | M4(2) &<br>M4(3)                        |
| В                                                      | 7.66                                                                                                                                                                    | service area<br>Bin store<br>and cycle<br>store | Ground<br>Floor                                       | Approved<br>document B<br>vol 1                                       | no balconies                 | class A2-s1,<br>d0 or better   | simultaneou<br>s                | none                           | N/A non resi                            |
| В                                                      | 7.6                                                                                                                                                                     | residential<br>flats                            | First Floor                                           | Approved<br>document B<br>vol 1                                       | class A2-s1,<br>d0 or better | class A2-s1,<br>d0 or better   | simultaneou<br>s                | none                           | M4(2) &<br>M4(3)                        |

| С                                                                                     | 10.789                                                                                                    | residential<br>flats<br>Staircase                                        | Ground,<br>First and<br>Second<br>Floors                  | Approved<br>document B<br>vol 1 | N/A                          | class A2-s1,<br>d0 or better | simultaneou<br>s | none | N/A non resi     |
|---------------------------------------------------------------------------------------|-----------------------------------------------------------------------------------------------------------|--------------------------------------------------------------------------|-----------------------------------------------------------|---------------------------------|------------------------------|------------------------------|------------------|------|------------------|
| D                                                                                     | 9.338                                                                                                     | residential<br>flats,<br>maisonettes,<br>studios                         | Ground and<br>First Floor                                 | Approved<br>document B<br>vol 1 | class A2-s1,<br>d0 or better | class A2-s1,<br>d0 or better | simultaneou<br>s | none | M4(2) &<br>M4(3) |
| above<br>Guide: no<br>None, des<br><b>8. Issue</b><br>Explain ho<br>Guide: no<br>None | more than 500 w<br>signed in accordance<br><b>es which might a</b><br>ow any issues wh<br>more than 500 w | ce with approved d<br>affect the fire saf<br>ich might affect th<br>ords | ocument B1<br><b>ety of the deve</b><br>le fire safety of | elopment<br>the developmer      |                              |                              |                  |      |                  |
| Explain ho                                                                            |                                                                                                           | locument policie<br>elating to fire safet<br>ords                        |                                                           |                                 | t documents ha               | ave been taken i             | nto account.     |      |                  |
|                                                                                       |                                                                                                           |                                                                          |                                                           |                                 |                              |                              |                  |      |                  |