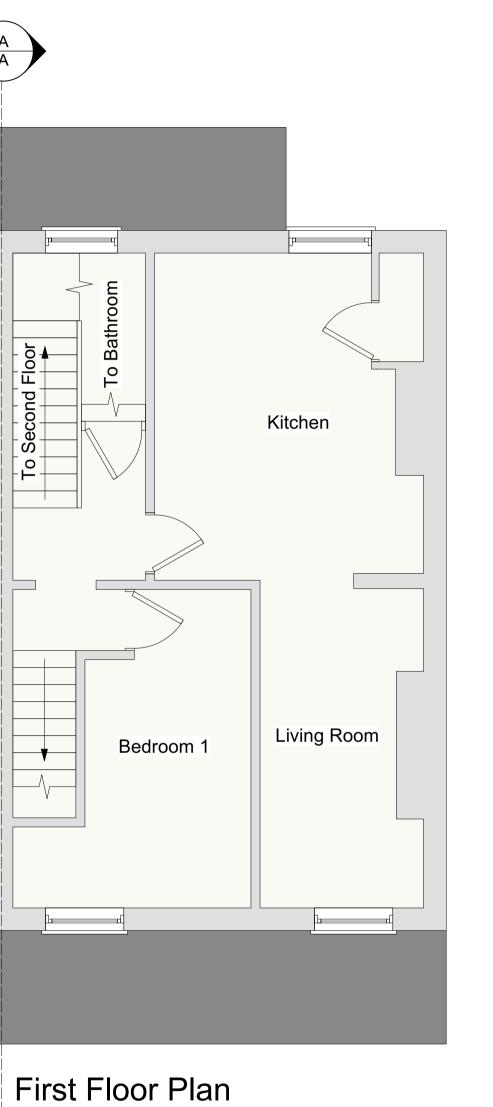

Second Floor Plan

Roof Plan

ADDRESS

109A ST ALBANS ROAD, WATFORD, WD171RD

JOB TI

Lawful Development Certificate for use of property as small HMO (use class C4).

DRG. TITL

Proposed floor plans