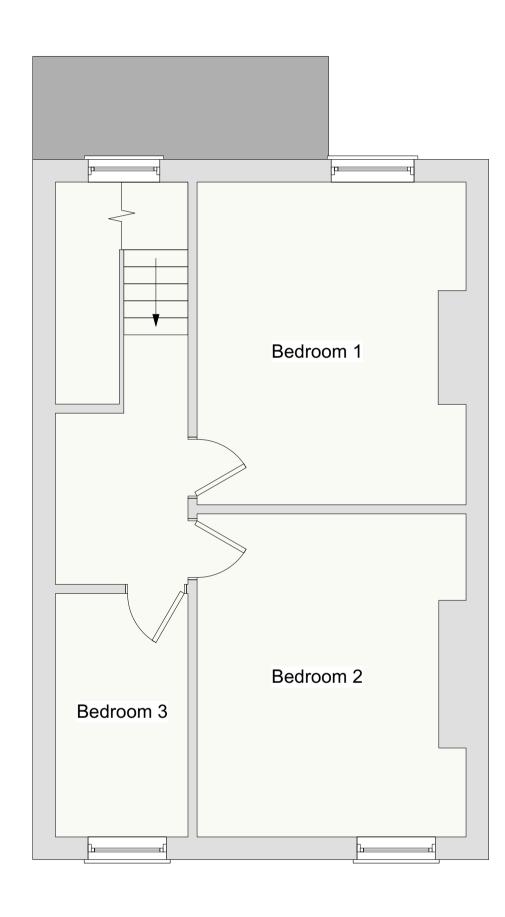

Entrance corridor at ground floor level with bathroom sitting slightly lower than first floor level

Second Floor Plan

Roof Plan

ADDRESS

109A ST ALBANS ROAD, WATFORD, WD171RD

JOB TI

Lawful Development Certificate for use of property as small HMO (use class C4).

DRG. TITL

Existing floor plans

| DATE    | SCALE    | Drawn | Checked |
|---------|----------|-------|---------|
| Jan '24 | 1:50@A1  | MC    |         |
| JOB No. | DRG. No. | REV.  |         |
| 109AStA | PL-03    | В     |         |