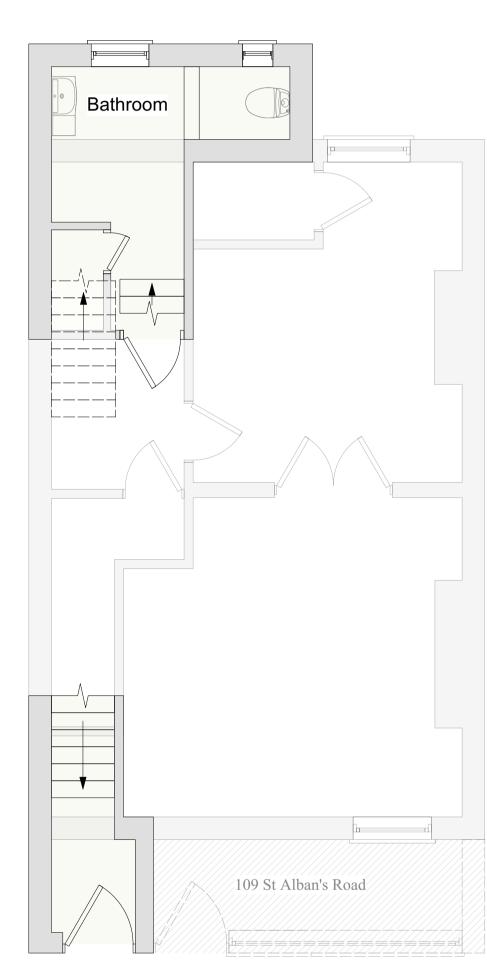

Entrance corridor at ground floor level with bathroom sitting slightly lower than first floor level

Second Floor Plan

Roof Plan

ADDRESS

109A ST ALBANS ROAD, WATFORD, WD171RD

JOB TI

Lawful Development Certificate for use of property as small HMO (use class C4).

DRG. TITL

Existing floor plans

| DATE    | SCALE    | Drawn | Checked |
|---------|----------|-------|---------|
| Jan '24 | 1:50@A1  | MC    |         |
| JOB No. | DRG. No. | REV.  |         |
| 109AStA | PL-03    | В     |         |