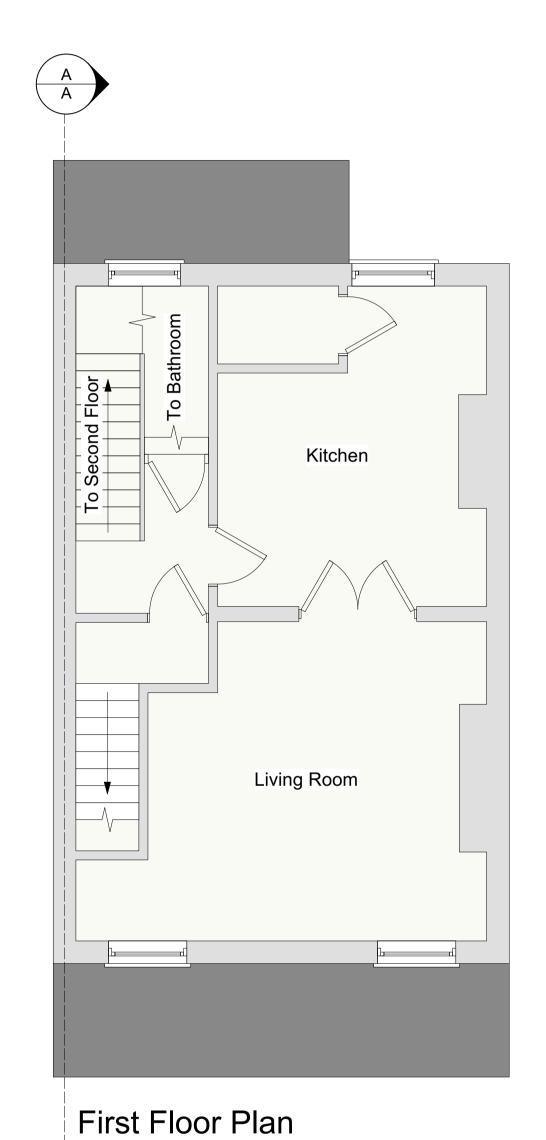

Entrance corridor at ground floor level with bathroom sitting slightly lower than first floor level

Second Floor Plan

Roof Plan

ADDRESS

109A ST ALBANS ROAD, WATFORD, WD171RD

JOB TI

Lawful Development Certificate for use of property as small HMO (use class C4).

DRG. TITL

Existing floor plans

| DATE    | SCALE    | Drawn | Checked |
|---------|----------|-------|---------|
| Jan '24 | 1:50@A1  | MC    |         |
| JOB No. | DRG. No. | REV.  |         |
| 109AStA | PL-03    | В     |         |