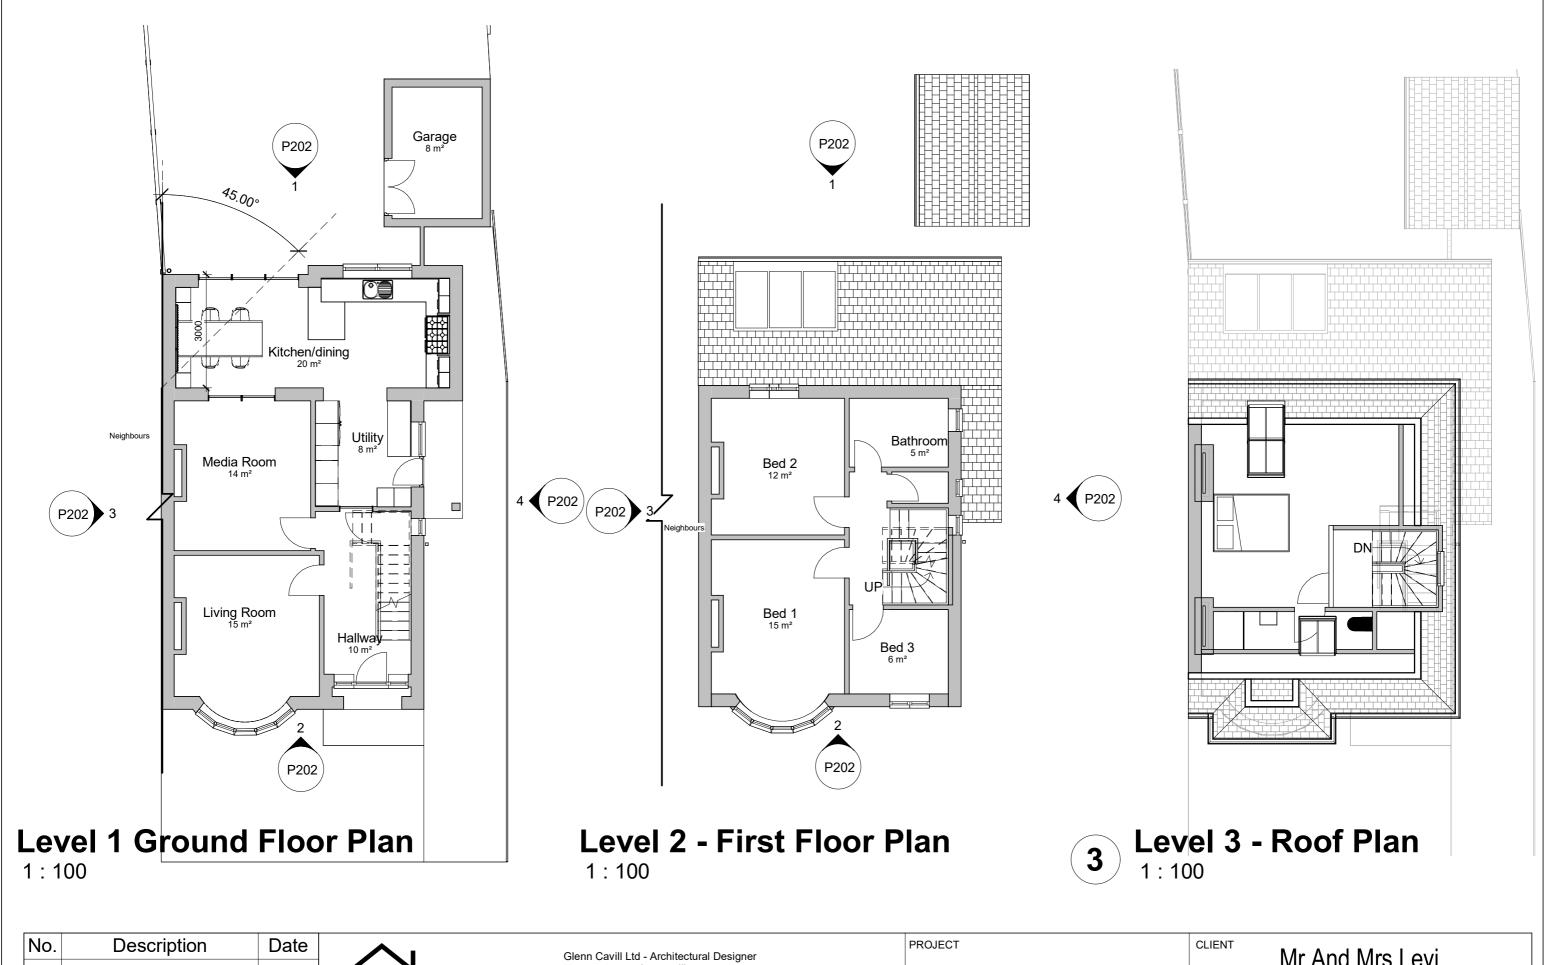

| No. Description Date | Glenn Cavill Ltd - Architectural Designer www.glenncavill.com                                                                                                                                                                                                                         |                                                                                | Mr And Mrs Levi               |                                         |                       |
|----------------------|---------------------------------------------------------------------------------------------------------------------------------------------------------------------------------------------------------------------------------------------------------------------------------------|--------------------------------------------------------------------------------|-------------------------------|-----------------------------------------|-----------------------|
|                      | GENERAL NOTE:  This drawing is for planning purposes only and not for construction. Any discrepancies should be highlighted and reported accordingly. Full copyright is to Glenn Cavill Ltd and any use by a third party should be via prior written agreement with Glenn Cavill Ltd. | 26 Belgrave RdGreat Boughton, Chester CH3 5SB, UK  SHEET  Proposed Floor Plans | Date 15.12.2023  Drawn by: GC | Project number 2368 DRAWING NUMBER P201 | Scale (@ A3)<br>1:100 |