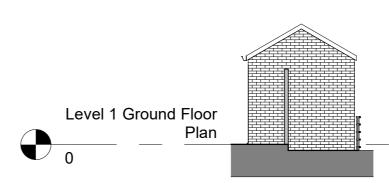

Elevation 1 - a 1:100

**Elevation 2 - a**1:100

| No. | Description | Date |
|-----|-------------|------|
|     |             |      |
|     |             |      |
|     |             |      |
|     |             |      |
|     |             |      |
|     |             |      |
|     |             |      |

| PROJECT                                           | С |  |
|---------------------------------------------------|---|--|
| 26 Belgrave RdGreat Boughton, Chester CH3 5SB, UK |   |  |
|                                                   |   |  |
| SHEET                                             |   |  |
| Proposed Elevations                               |   |  |
|                                                   |   |  |