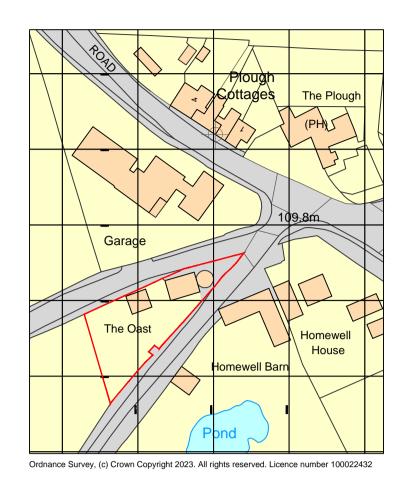

## Location Plan 1:1250 Scale

KEY T1 Sycamore

| Rev    | Date | Comments |
|--------|------|----------|
| Client |      |          |

| Р  | roject        |
|----|---------------|
| Th | ne Oast House |
| No | orton Road    |
| Cł | nart Sutton   |

Mr & Mrs D Turnham

Project No.

| Location Plan, existing and |
|-----------------------------|
| proposed site plans.        |
|                             |

|                     | September 2023 |
|---------------------|----------------|
| Drawing No.<br>AX01 | Revision<br>G  |
| Scale               | Drawn          |
| 1:1250, 1:200 @ A1  | Check          |