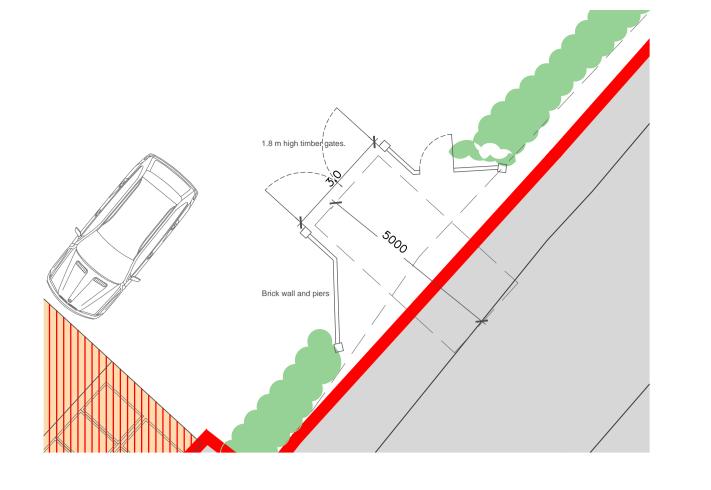

Proposed Site entrance gates @ 1:100

Proposed timber gates.

Timber Gates @ 1:100

Elevation to 2.0m high acoustic fence @ 1:100