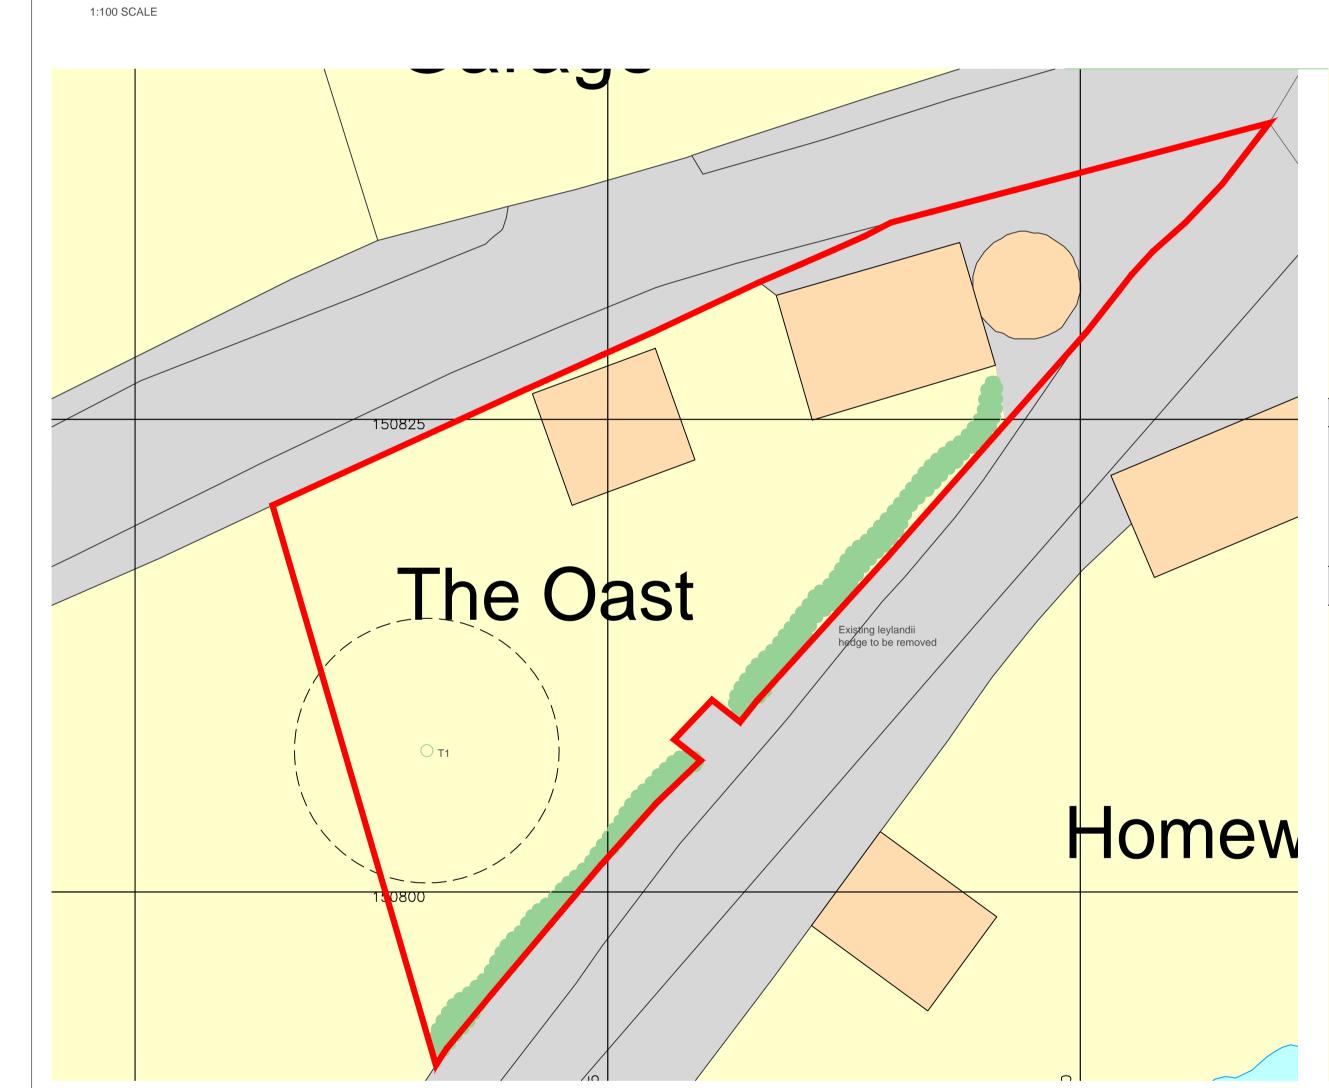

## Location Plan 1:1250 Scale

KEY T1 Sycamore

| Rev    | Date | Comments |
|--------|------|----------|
| Client |      |          |

| Р  | roject        |
|----|---------------|
| Th | ne Oast House |
| No | orton Road    |
| Cł | nart Sutton   |