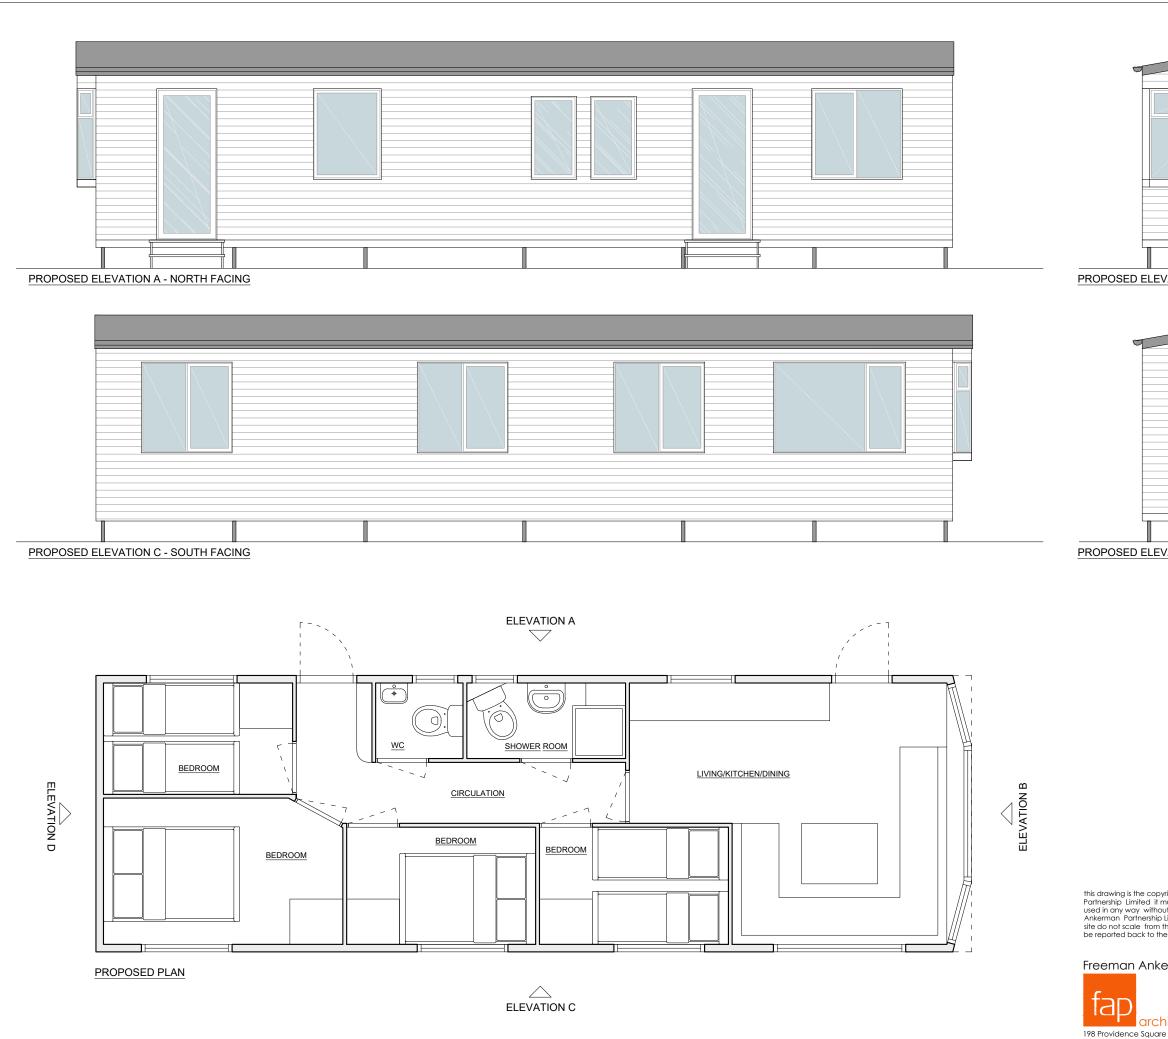

|                                                                                                                                                                   | V                |                                                   |      |          |    |                |
|-------------------------------------------------------------------------------------------------------------------------------------------------------------------|------------------|---------------------------------------------------|------|----------|----|----------------|
|                                                                                                                                                                   |                  |                                                   |      |          | 7  |                |
|                                                                                                                                                                   |                  |                                                   |      |          |    |                |
|                                                                                                                                                                   |                  |                                                   |      |          |    |                |
|                                                                                                                                                                   |                  |                                                   |      |          |    |                |
|                                                                                                                                                                   |                  |                                                   |      |          |    |                |
| EVATION B - EA                                                                                                                                                    | AST FACING       |                                                   |      |          |    |                |
|                                                                                                                                                                   |                  |                                                   |      |          |    |                |
|                                                                                                                                                                   | ¥.               |                                                   |      |          | 7  |                |
|                                                                                                                                                                   |                  |                                                   |      |          |    |                |
|                                                                                                                                                                   |                  |                                                   |      |          |    |                |
|                                                                                                                                                                   |                  |                                                   |      |          |    |                |
|                                                                                                                                                                   |                  |                                                   |      |          |    |                |
|                                                                                                                                                                   |                  |                                                   |      |          |    |                |
|                                                                                                                                                                   |                  |                                                   |      |          |    |                |
|                                                                                                                                                                   |                  |                                                   |      |          |    |                |
| EVATION D - W                                                                                                                                                     |                  |                                                   |      |          | _  | 0.05           |
|                                                                                                                                                                   |                  | 0.5                                               | )    | 1 1.5    | )  | 2 2.5m         |
| Notes: All dimensions to be checked on site<br>Do not scale from drawings                                                                                         |                  |                                                   |      |          |    |                |
| client                                                                                                                                                            |                  |                                                   |      |          |    |                |
|                                                                                                                                                                   |                  |                                                   |      |          |    |                |
|                                                                                                                                                                   |                  | project                                           |      |          |    |                |
| project<br>RUSSETTS                                                                                                                                               |                  |                                                   |      |          |    |                |
| CHIPSTEAD LANE, SEVENOAK<br>TN13 2AJ                                                                                                                              |                  |                                                   |      |          |    | enoaks         |
|                                                                                                                                                                   |                  | drawing t                                         | itle |          |    | scale at sheet |
|                                                                                                                                                                   |                  | PROPC                                             |      |          |    | 1:50<br>@ A3   |
|                                                                                                                                                                   |                  |                                                   | ,    |          |    | 0 / 10         |
|                                                                                                                                                                   |                  |                                                   |      |          |    |                |
| oyright design of Free<br>must not be copied<br>out written permissio                                                                                             | or reproduced or | issue purpose                                     |      |          |    |                |
| out written permission from Freeman<br>p Limited dimensions to be checked on<br>n this drawing all errors and omissions to<br>the Architect prior to commencement |                  | LAWFULNESS CERTIFICATE<br>project no. drawing no. |      |          |    |                |
|                                                                                                                                                                   | artnership Ltd   | 2022-84                                           |      |          |    | 1/P103         |
|                                                                                                                                                                   |                  | sheet<br>1 OF 1                                   |      | revision |    | north point    |
| hitects and                                                                                                                                                       | SURVEVORS        | drawn<br>I T                                      |      | checked  | by | +              |
| ire 📕 Jacob Street 📕                                                                                                                                              |                  | LT<br>signed                                      |      | date     |    |                |
| ts.co.uk                                                                                                                                                          |                  |                                                   |      | FEB 202  | 24 |                |