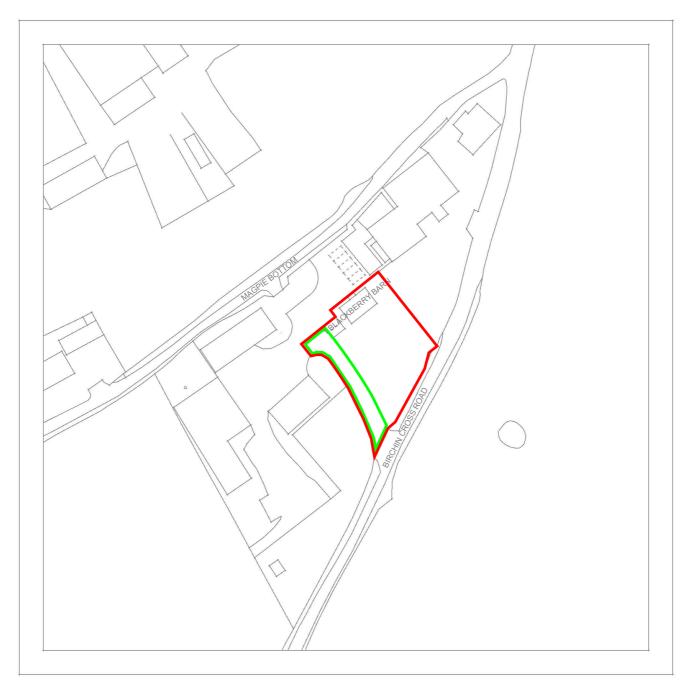

GREEN LINE INDICATES EXTENT OF THIRD PARTY OWNERSHIP

1 Blackberry Barn Birchin Cross Road Knatts Valley Sevenoaks Kent TN15 6XH

Steve Baker Architect

78 Pound Road East Peckham Tonbridge Kent TN12 5BJ 18 Hatton Place London EC1M 8RU T:+44 (0)1622 870275

Date Description Do not scale from this drawing except for planning application All dimensions must be checked on site by the

contractor and any discrepancies reported im © COPYRIGHT 2023 STEVE BAKER ARCHITECT dnance Survey. © Crown Copyright 2023. All rights reserved. Supplied by UK Map Centre Licence number 100048957.

MS K. WILCZEK and MR. M. HARPER

12.5 1:625 @ A1 25 25 1:1250 @ A3 50 37.5m 75m 

0

0

 
 Client:
 Drawing Title:

 MS K. WILCEK and MR M. HARPER Project Title:
 PROPOSED SITE BLOCK PLAN

 PORTER'S FARM, KNATTS VALLEY
 Project No:

 Status:
 Stage:
 Stade:

 PLANNING
 P
 1:625/1250
Status: PLANNING