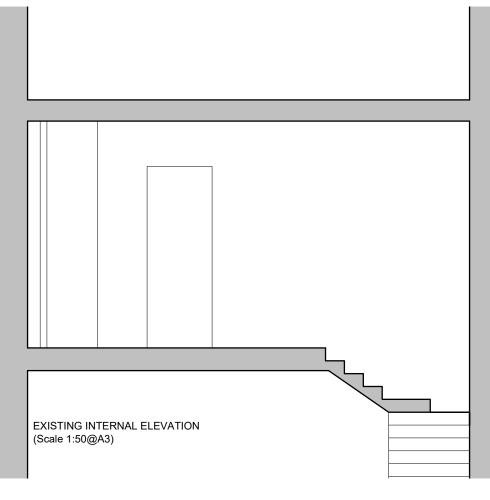

## **GENERAL NOTES:**

- 1. DO NOT SCALE OFF THIS DRAWING
- 2. ALWAYS USE FIGURED DIMENSIONS
- 3. ANY DISCREPANCIES BETWEEN EXISTING & PROPOSED WORKS TO BE RECORDED
- 4. THIS DRAWING HAS BEEN CREATED ON COMPUTER AND SHOULD NOT BE ALTERED BY HAND
- 5. CONTRACTOR TO VERIFY ALL DIMENSIONS AND LEVELS ON SITE BEFORE ORDERING MATERIALS OR COMMENCING WORK.

MR D. MACDONALD

INTERNAL ALTERATIONS TO FORM ZEN GARDEN THE BURGH COFFEE 4 KING STREET,STIRLING

EXISTING FLOOR PLANS & INTERNAL ELEVATION

scale date drawn: status: EXISTINI
proj no. Dwg no. - 200 --