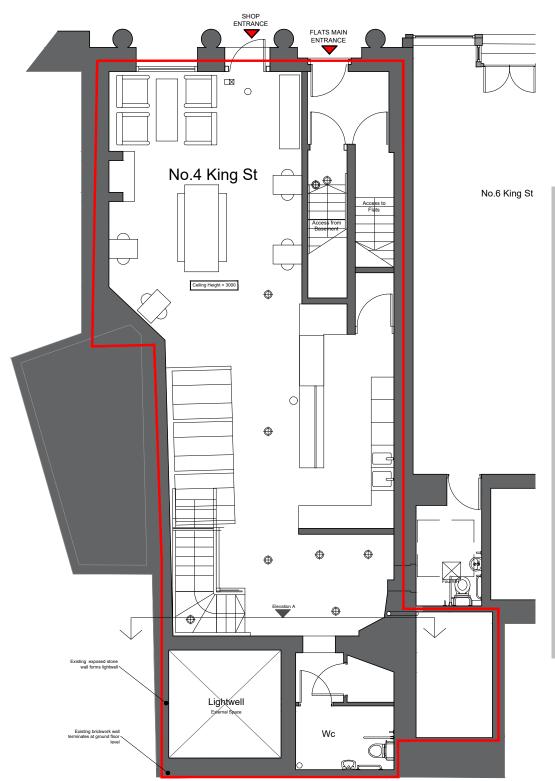

BASEMENT FLOOR PLAN

GROUND FLOOR PLAN (Scale 1:100@A3)

## **GENERAL NOTES:**

- 1. DO NOT SCALE OFF THIS DRAWING
- 2. ALWAYS USE FIGURED DIMENSIONS
- 3. ANY DISCREPANCIES BETWEEN EXISTING & PROPOSED WORKS TO BE RECORDED
- 4. THIS DRAWING HAS BEEN CREATED ON COMPUTER AND SHOULD NOT BE ALTERED BY HAND
- 5. CONTRACTOR TO VERIFY ALL DIMENSIONS AND LEVELS ON SITE BEFORE ORDERING MATERIALS OR COMMENCING WORK.