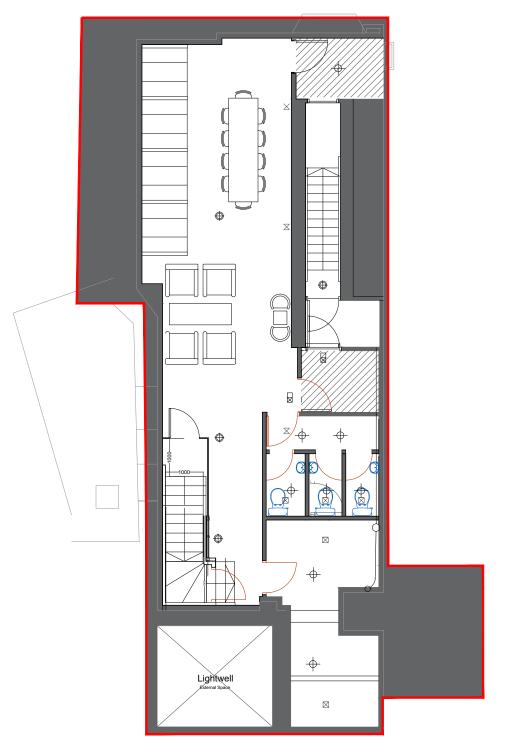

BASEMENT FLOOR PLAN

GROUND FLOOR PLAN (Scale 1:100@A3)

## **GENERAL NOTES:**

- 1. DO NOT SCALE OFF THIS DRAWING
- 2. ALWAYS USE FIGURED DIMENSIONS
- 3. ANY DISCREPANCIES BETWEEN EXISTING & PROPOSED WORKS TO BE RECORDED
- 4. THIS DRAWING HAS BEEN CREATED ON COMPUTER AND SHOULD NOT BE ALTERED BY HAND
- 5. CONTRACTOR TO VERIFY ALL DIMENSIONS AND LEVELS ON SITE BEFORE ORDERING MATERIALS OR COMMENCING WORK.