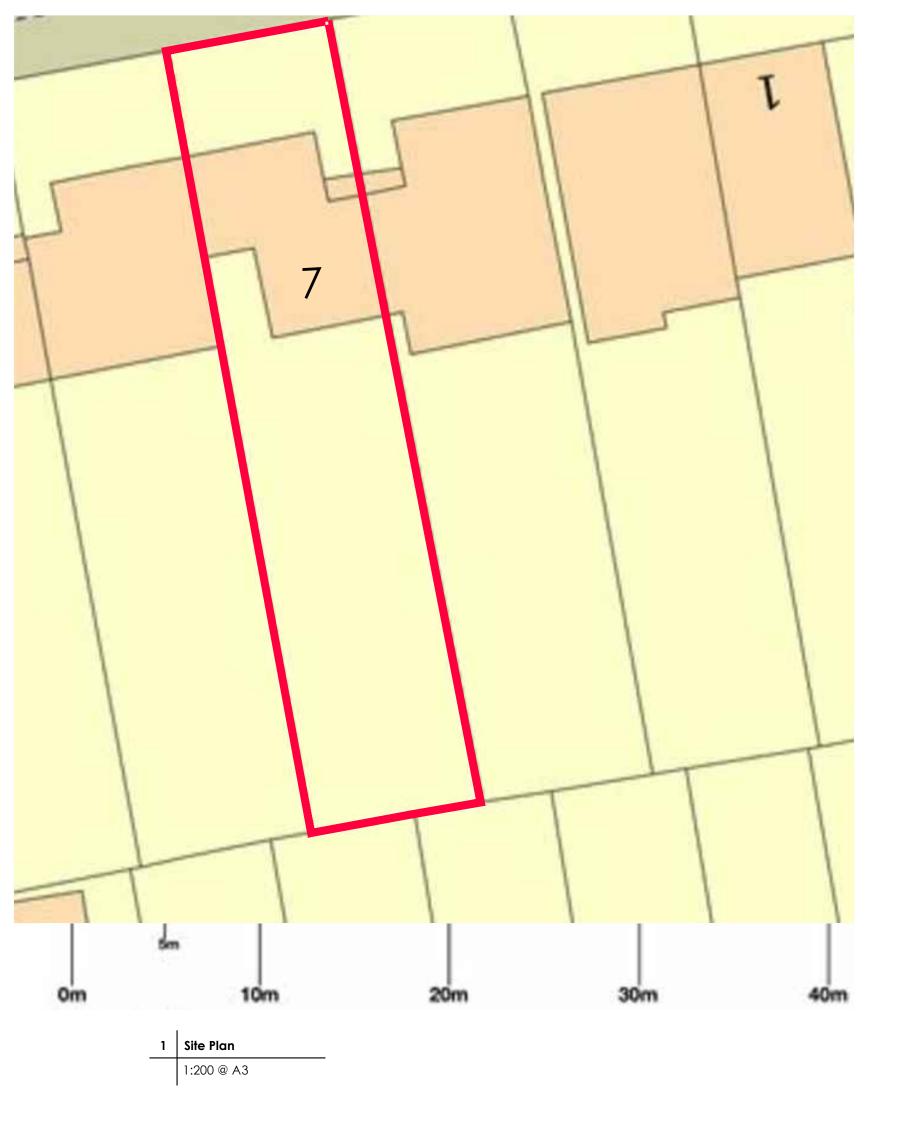

| 7 VallisWay<br>London, W13 0DD |              |                  |  |          |  |  |  |  |  |
|--------------------------------|--------------|------------------|--|----------|--|--|--|--|--|
| Drawing:                       |              |                  |  |          |  |  |  |  |  |
| LOCATION AND SITE PLAN         |              |                  |  |          |  |  |  |  |  |
| Scale:<br>1:1250 / 1:20        | Drawn:<br>IP | Date:<br>Jan. 24 |  |          |  |  |  |  |  |
| Status: PLANNING               |              |                  |  |          |  |  |  |  |  |
| Project No:                    | Drawing No:  |                  |  | Rev. No: |  |  |  |  |  |
| 413                            | 413.PA 01    |                  |  |          |  |  |  |  |  |