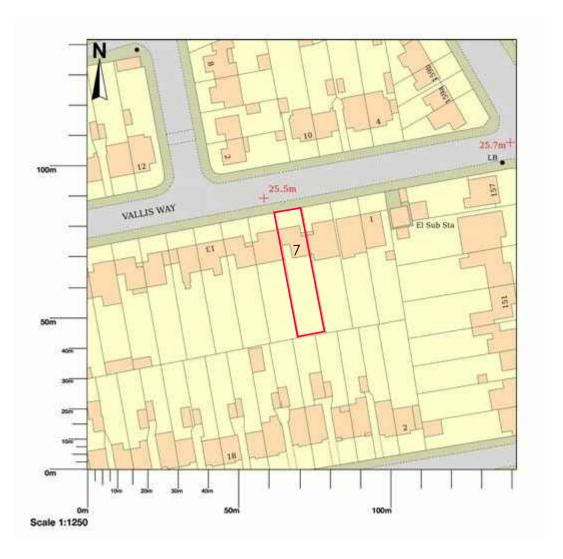

## 7 VallisWay London, W13 0DD

| 2 | Location Plan |
|---|---------------|
|   | 1·1250 @ A3   |

| Re | ev Date  | Revision description | Chk |
|----|----------|----------------------|-----|
| F  | 29.01.24 | FIRST ISSUE          | BP  |