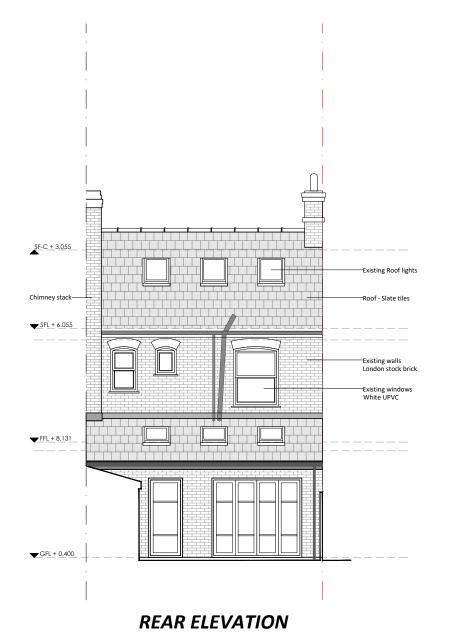

## Existing Front & rear elevations

29 Grasmere Ave London W36JT

## **PLANNING**

Scale @ A3: 1:100

Date: 16.01.2024

Drg no: BL0543/A3/0.002