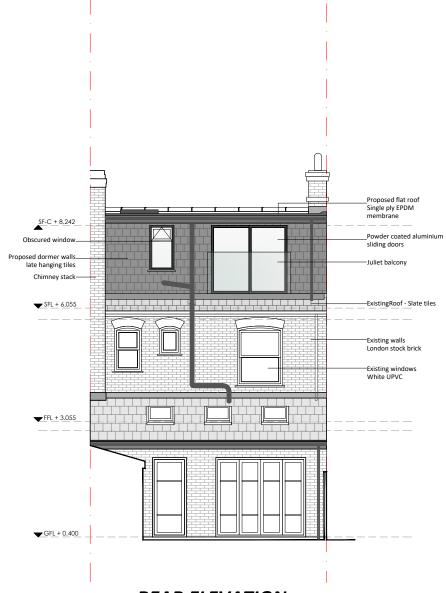

**REAR ELEVATION** 

## Proposed Front & rear elevations

29 Grasmere Ave London W36JT

## **PLANNING**

Scale @ A3: 1:100

Date: 23.01.2024

Drg no: BL0543/A3/0.005

ALL NEW MATERIALS TO MATCH EXISTING