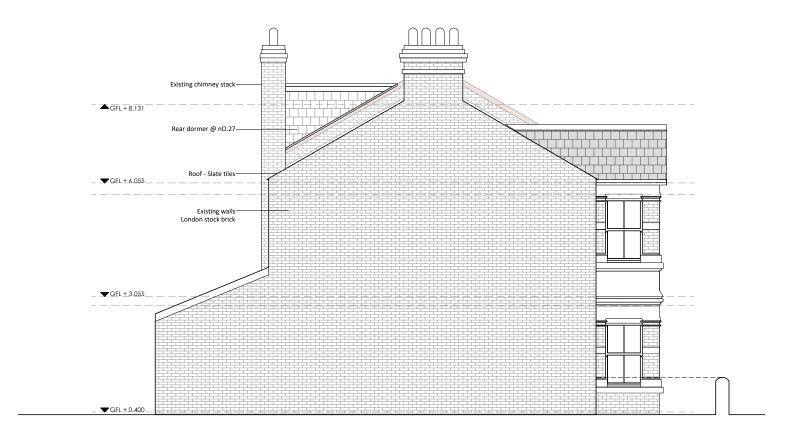

SIDE (EAST) ELEVATION

| 1:100 |   |    |    |    |    |     |
|-------|---|----|----|----|----|-----|
| 2m    | 0 | 2m | 4m | 6m | 8m | 10m |

## Existing side elevation

29 Grasmere Ave London W36JT