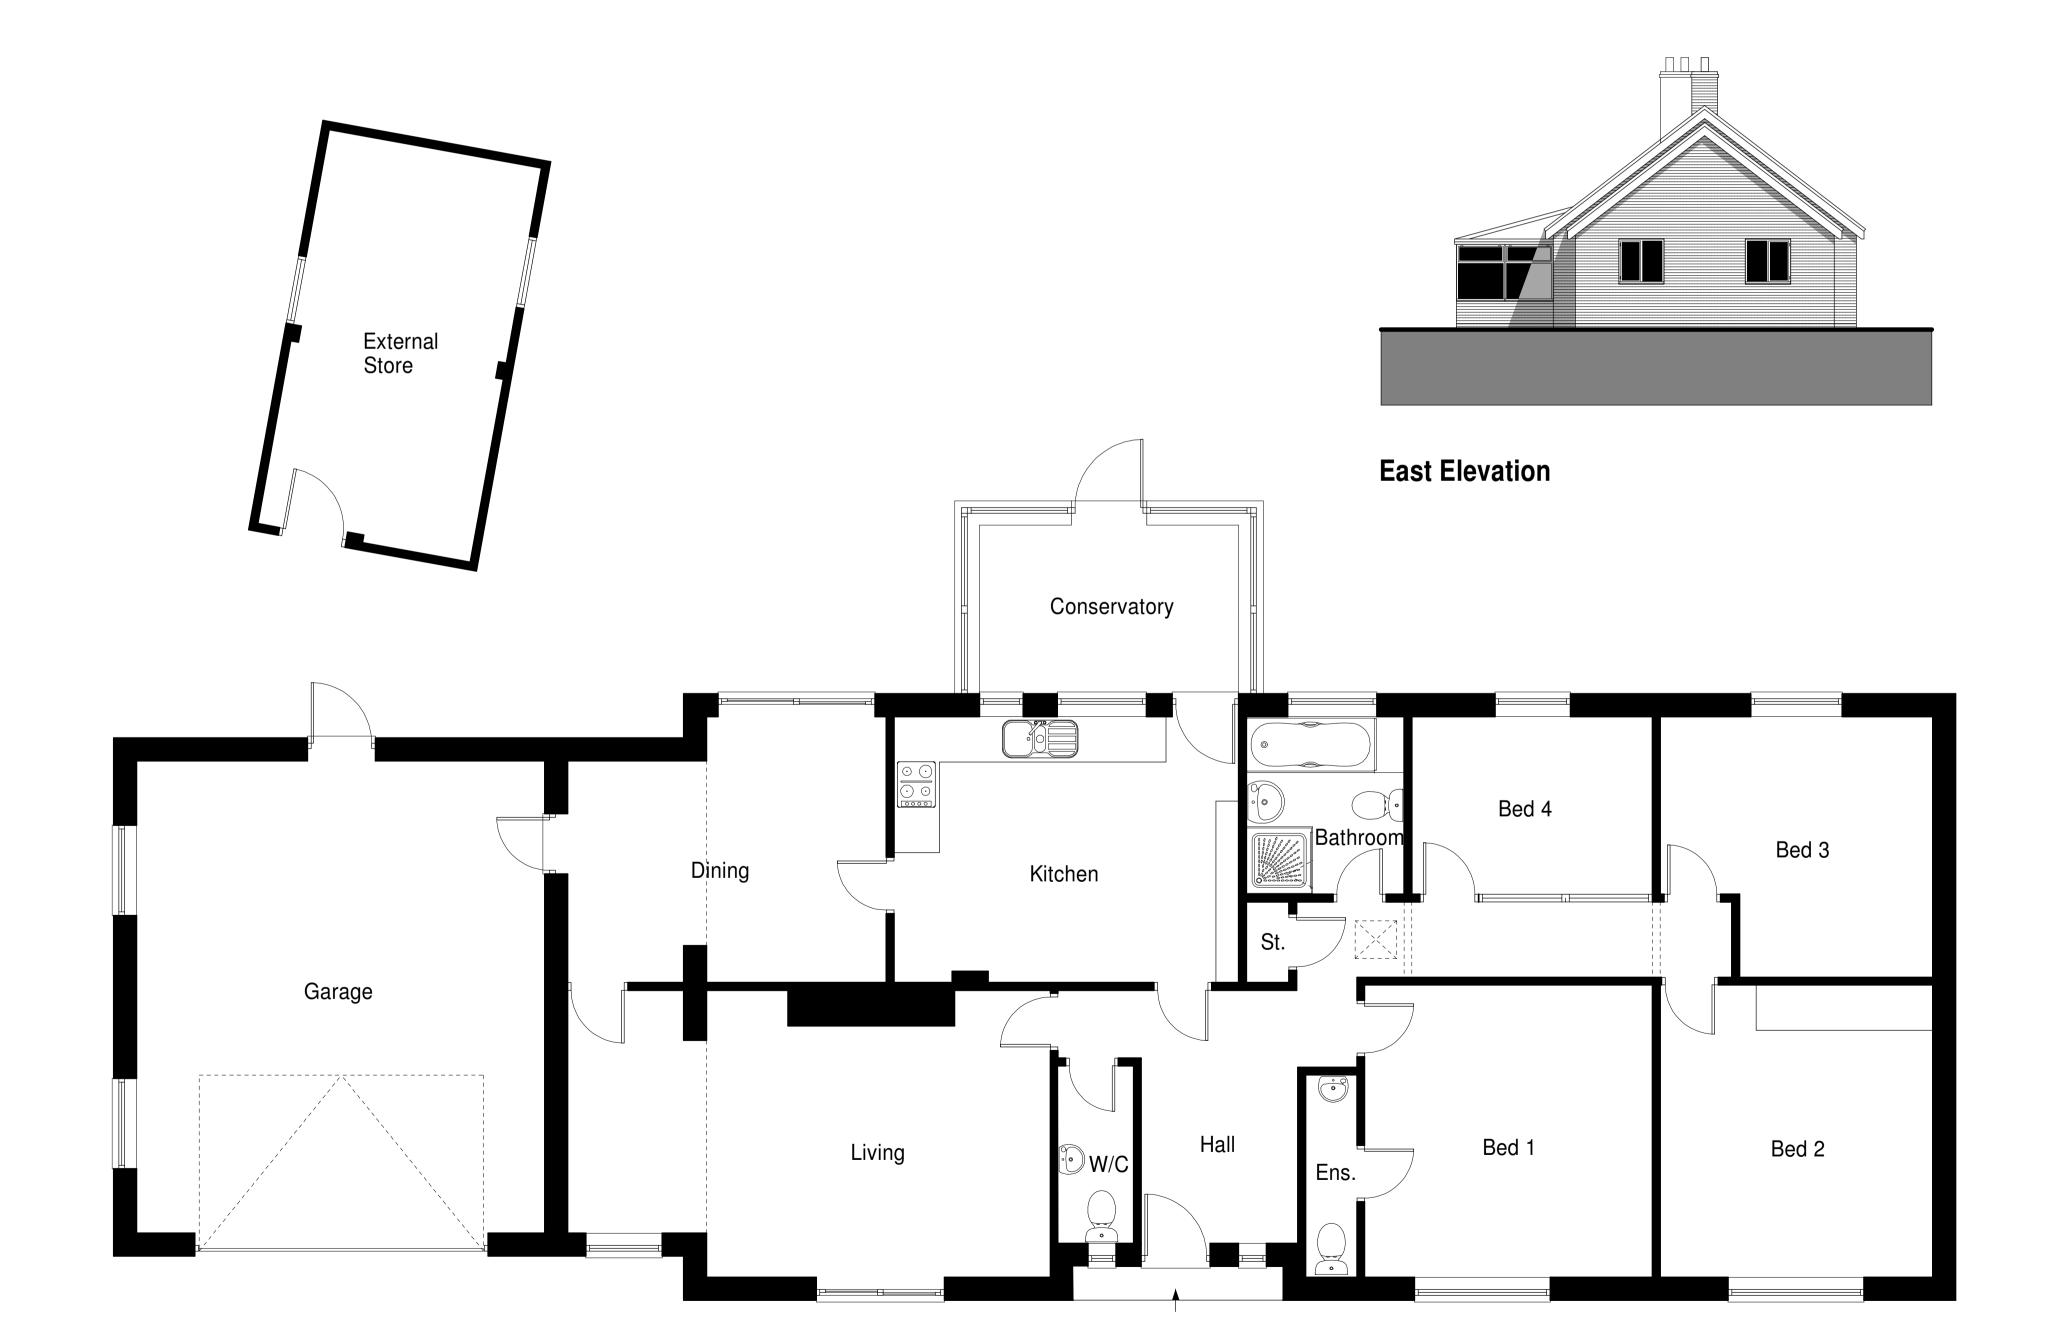

North (front) Elevation !:100

South (rear) Elevation

**West Elevation** 

**East Elevation** (External Store)

West Elevation (External Store)

**North Elevation** (External Store)

|                | 50           | uth Ele        | vation                                |       |  |  |
|----------------|--------------|----------------|---------------------------------------|-------|--|--|
|                | /Ex          | ternal (       | Storal                                |       |  |  |
|                | ∖┕╯          | lierriar .     | Store)                                |       |  |  |
|                |              |                |                                       |       |  |  |
|                |              |                |                                       |       |  |  |
| E              | REV.         | DESCRIPTION    |                                       | DRAWN |  |  |
| ain<br>rch     | ckA<br>nite( | llen&As<br>ets | sociates                              |       |  |  |
| itects@        | patricka     | len.org.uk     | 2 Grange Business Centre              |       |  |  |
| v.patric       | kallen.or    | g.uk           | Tommy Flowers Drive<br>Grange Farm    |       |  |  |
| (0)1473 620660 |              |                | Kesgrave, Ipswich<br>Suffolk, IP5 2BY |       |  |  |
| ect<br>opo:    | sed a        | nnex at:-      |                                       |       |  |  |

|     | Proposed annex at:-<br>Jocrosse Meadow, Rags Lane, Woolpit, IP30 9S0 |
|-----|----------------------------------------------------------------------|
| - 1 | Client                                                               |

| Jocrosse Meadow, Rags Lane, Woolpit, IP30 9S                       |            |          |       |  |  |  |  |  |
|--------------------------------------------------------------------|------------|----------|-------|--|--|--|--|--|
| Client                                                             |            |          |       |  |  |  |  |  |
| Mrs Cook                                                           |            |          |       |  |  |  |  |  |
| Drawing Title                                                      |            |          |       |  |  |  |  |  |
| Ground Floor Plan and Elevations                                   |            |          |       |  |  |  |  |  |
| As Existing                                                        |            |          |       |  |  |  |  |  |
| Drawing Status                                                     |            |          |       |  |  |  |  |  |
| Planning                                                           |            |          |       |  |  |  |  |  |
| Scale                                                              | Paper Size | Date     | Drawn |  |  |  |  |  |
| 1:50 / 1:100                                                       | A1         | Jan 2024 | AC    |  |  |  |  |  |
| Drawing Number                                                     |            |          |       |  |  |  |  |  |
| 4504-02A                                                           |            |          |       |  |  |  |  |  |
| © 2024 Patrick Allen & Associates Limited   Registered No: 4694261 |            |          |       |  |  |  |  |  |