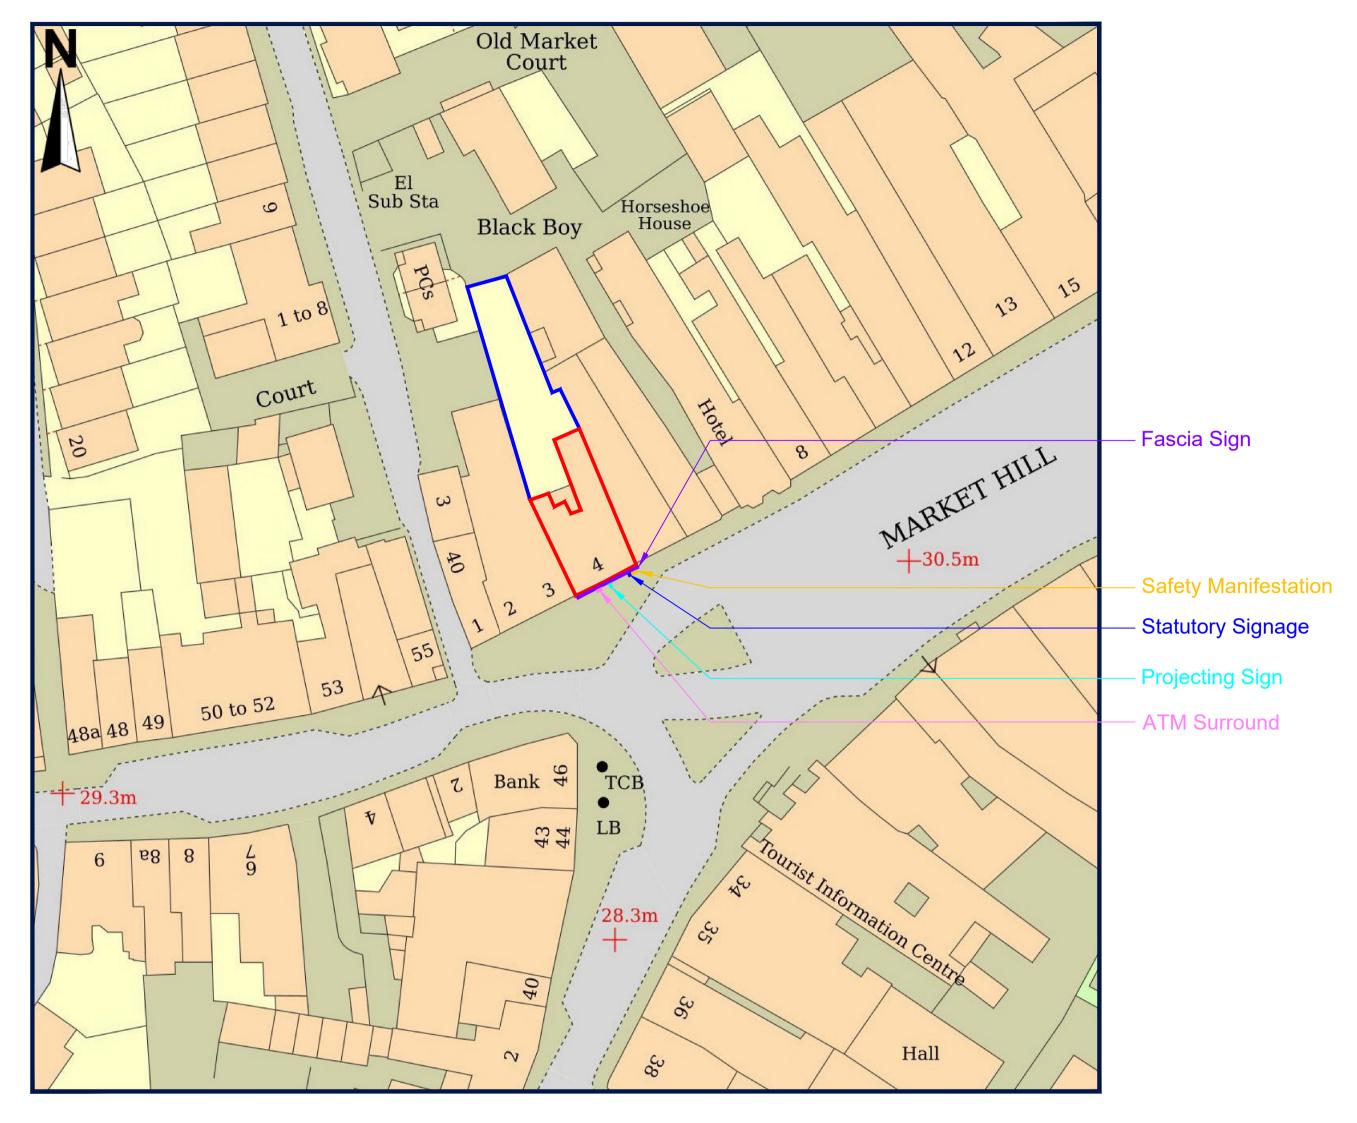

BLOCK PLAN - 1:500 @ A1

## SIGNAGE KEY:

Fascia Sign

Projecting Sign

**ATM** Surround

Statutory Signage

Safety Manifestation

LOCATION PLAN - 1:1250 @ A1

REVISIONS LETTER DESCRIPTION DATE

DRAWING TYPE:
LOCATION AND BLOCK PLAN BRANCH NAME & PREFIX: SUDBURY 3/4 Market Hill, Sudbury, CO10 2EA PROPERTY LOCATION CODE: SCALE @ A1: SCALE @ A3: DATE DRAWN: STATUS: DRAWING REF NO: 07.02.2024 CHECKED BY & DATE: JOB REF: DRAWN BY: PL.00. SU01