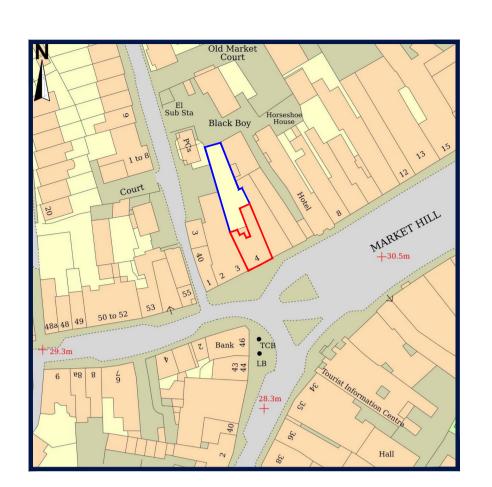

## SIGNAGE KEY:

Fascia Sign

Projecting Sign

**ATM** Surround

Statutory Signage

Safety Manifestation

LOCATION PLAN - 1:1250 @ A1

REVISIONS LETTER DESCRIPTION DATE

DRAWING TYPE:
LOCATION AND BLOCK PLAN BRANCH NAME & PREFIX: SUDBURY 3/4 Market Hill, Sudbury, CO10 2EA PROPERTY LOCATION CODE: SCALE @ A1: SCALE @ A3: DATE DRAWN: STATUS: DRAWING REF NO: 07.02.2024 CHECKED BY & DATE: JOB REF: DRAWN BY: PL.00. SU01