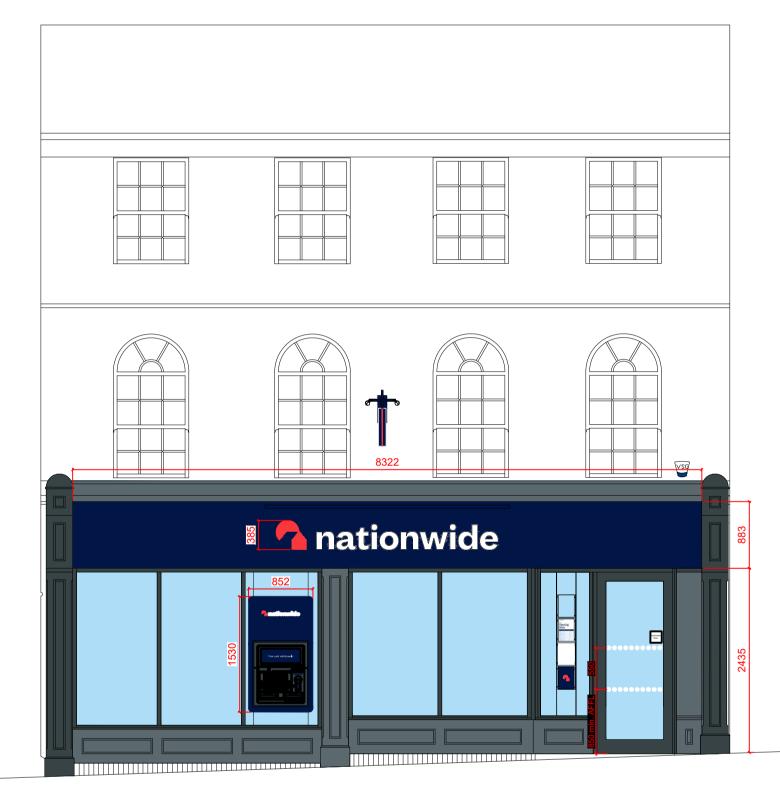

## **EXTERNAL SCOPE OF WORKS:**

- Replace 1no. Projecting signage with new 500mm. Retain existing brackets.
  Existing Projecting sign brackets to be painted in blue to match new fascia.
  Replace 1no. Fascia and 1no. Logo with 1no. New blue fascia & 1no. New 385mm logo height.
- Logo to be externally illuminated.

   Replace trough light with new, colour to match dark blue fascia.
- Replace 1no. ATM surround and decals with new.
- Replace statutory signage with new.Install new safety manifestation to door.
- Decorate shopfront.
- Window message not deployed.

Front Elevation

DRAWINGS PRODUCED FROM RECORD INFORMATION ONLY. ALL DIMENSIONS TO BE CHECKED ON SITE PRIOR TO MANUFACTURE AND INSTALLATION

ALL DIMENSIONS MUST BE CHECKED ON SITE. ONLY FIGURED DIMENSIONS ARE TO BE WORKED FROM. DISCREPANCIES MUST BE REPORTED TO THE ARCHITECT BEFORE THIS DRAWING IS BASED ON BEST KNOW INFORMATION