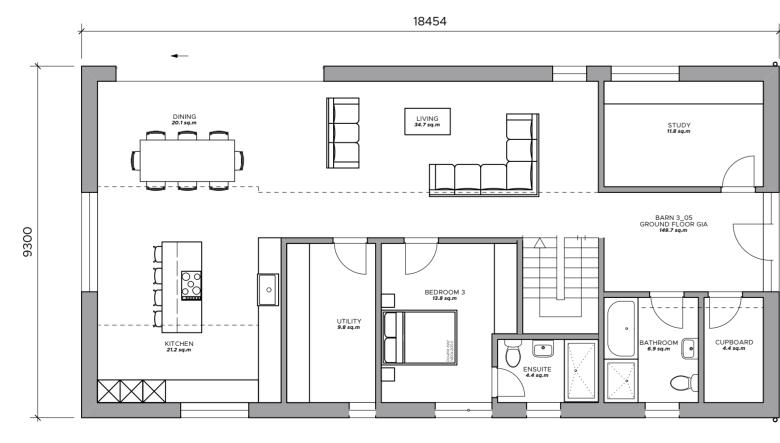

SITE KEY PLAN 1:1000

GIA

Total Barn 3

Barn 3 - 05: Ground Floor 149.7m<sup>2</sup> First Floor 48.4m<sup>2</sup>

149.7m<sup>2</sup> 48.4m<sup>2</sup> *198.1m<sup>2</sup>* 

Market Place / Hadleigh / Ipswich / Suffolk / IP7 5DN T / 01473 827992 E / enquiries@wk-architects.co.uk Do not scale from drawing; work to figured dimensions only. Copyright © Wincer Kievenaar Architects Limited 5889\_PA\_Barns.vwx