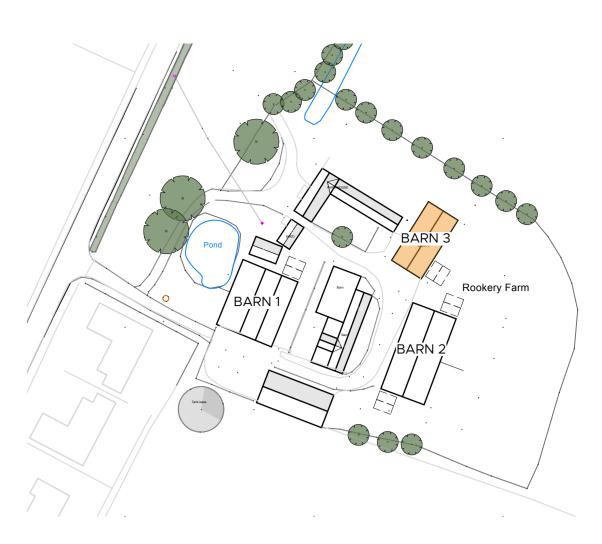

SITE KEY PLAN 1:1000

GIA

Total Barn 3

Barn 3 - 05: Ground Floor 149.7m<sup>2</sup> First Floor 48.4m<sup>2</sup>

149.7m<sup>2</sup> 48.4m<sup>2</sup> *198.1m<sup>2</sup>* 

Market Place / Hadleigh / Ipswich / Suffolk / IP7 5DN T / 01473 827992 E / enquiries@wk-architects.co.uk Do not scale from drawing; work to figured dimensions only. Copyright © Wincer Kievenaar Architects Limited 5889\_PA\_Barns.vwx