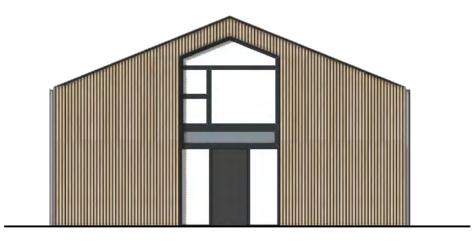

PROPOSED EAST ELEVATION Scale: 1:100

PROPOSED WEST ELEVATION Scale: 1:100

GROUND FLOOR

PROPOSED SOUTH ELEVATION Scale: 1:100

PROPOSED NORTH ELEVATION Scale: 1:100

> BARN 3 - 3D VIEW Scale: 1:100

FIRST FLOOR