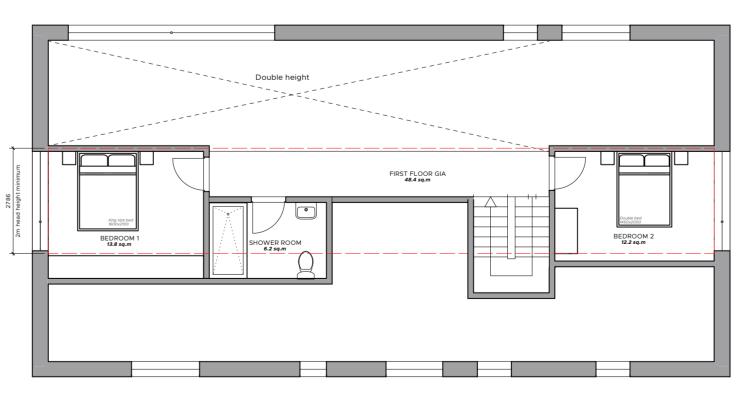

PROPOSED EAST ELEVATION Scale: 1:100

PROPOSED WEST ELEVATION Scale: 1:100

GROUND FLOOR

PROPOSED SOUTH ELEVATION Scale: 1:100

PROPOSED NORTH ELEVATION Scale: 1:100

> BARN 3 - 3D VIEW Scale: 1:100

FIRST FLOOR

SITE KEY PLAN 1:1000

GIA

Total Barn 3

Barn 3 - 05: Ground Floor 149.7m<sup>2</sup> First Floor 48.4m<sup>2</sup>

149.7m<sup>2</sup> 48.4m<sup>2</sup> *198.1m<sup>2</sup>* 

Market Place / Hadleigh / Ipswich / Suffolk / IP7 5DN T / 01473 827992 E / enquiries@wk-architects.co.uk Do not scale from drawing; work to figured dimensions only. Copyright © Wincer Kievenaar Architects Limited 5889\_PA\_Barns.vwx