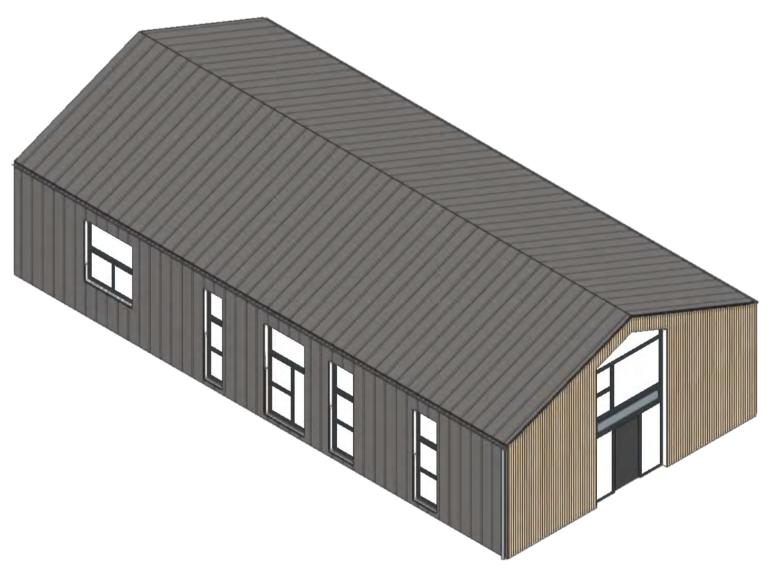

PROPOSED EAST ELEVATION Scale: 1:100

PROPOSED WEST ELEVATION Scale: 1:100

GROUND FLOOR

PROPOSED SOUTH ELEVATION Scale: 1:100

PROPOSED NORTH ELEVATION Scale: 1:100

> BARN 3 - 3D VIEW Scale: 1:100

FIRST FLOOR