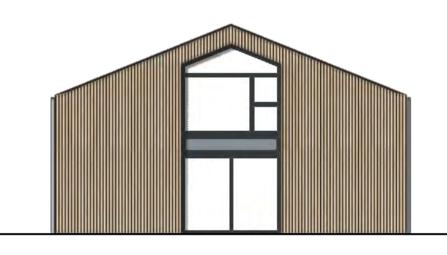

PROPOSED EAST ELEVATION Scale: 1:100

PROPOSED WEST ELEVATION Scale: 1:100

GROUND FLOOR

PROPOSED SOUTH ELEVATION Scale: 1:100

PROPOSED NORTH ELEVATION Scale: 1:100

> BARN 3 - 3D VIEW Scale: 1:100

FIRST FLOOR