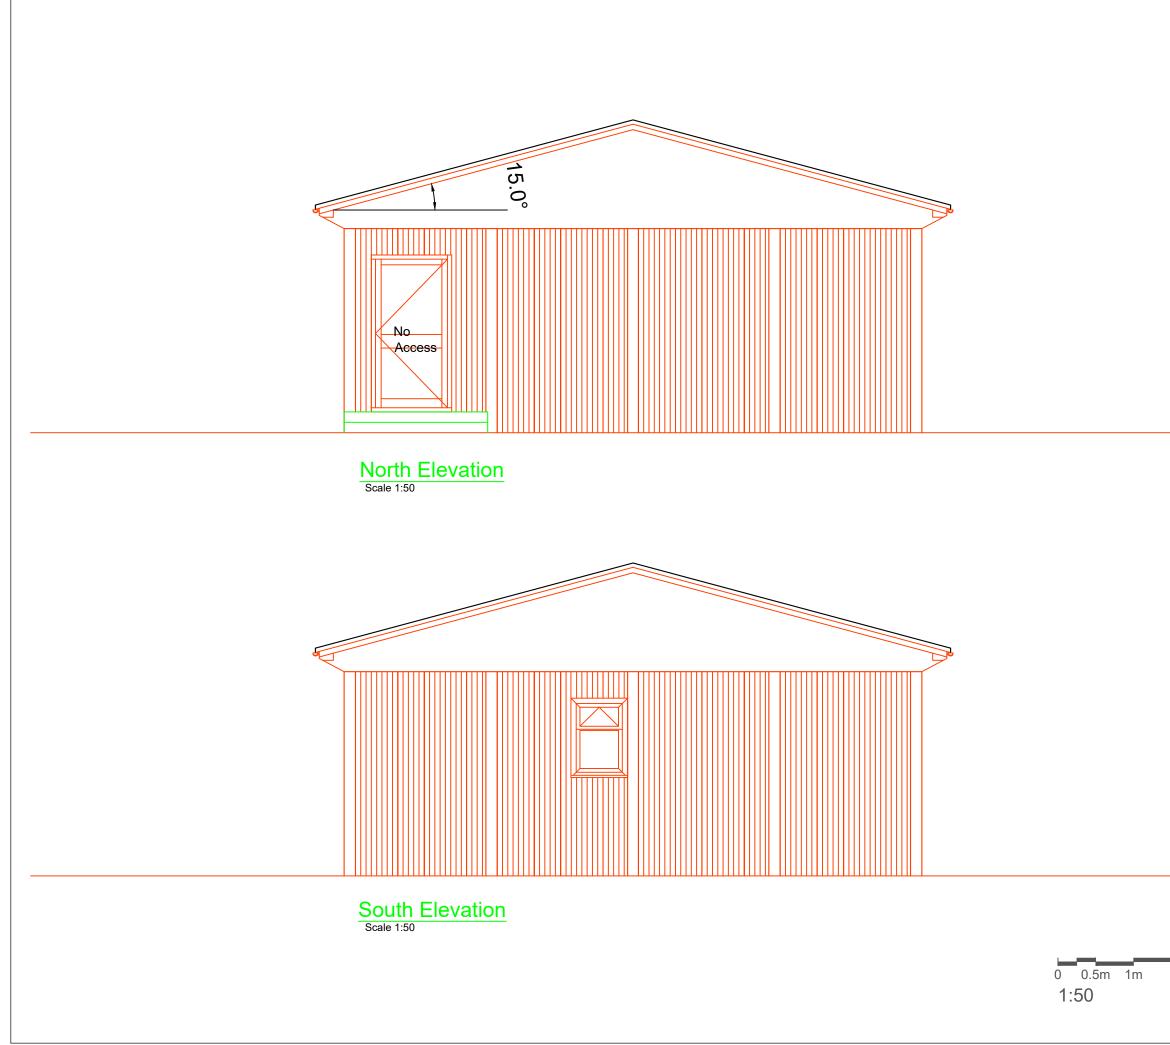

RESPONSIBILITY IS NOT ACCEPTED FOR OTHERS SCALING DIRECTLY FROM THIS DRAWING, DO NOT SCALE FROM THIS DRAWING, USE WRITTEN DIMENSIONS ONLY. ORIGINAL SHEET SIZE A3 THIS DRAWING IS PRODUCED FOR USE IN THIS PROJECT ONLY AND MAY NOT BE USED FOR ANY OTHER PURPOSE. SOUTH WEST NORSE LTD ACCEPT NO LABILITY FOR THE USE OF THIS DRAWING OTHER THAN THE PURPOSE FOR WHICH IT WAS INTENDED IN CONNECTION WITH THIS PROJECT AS RECORDER IN THE PURPOSE FOR ISSUE AND FILE STATUS CODE: THIS DRAWING MAY NOT BE REPRODUCED IN ANY FORM WITHOUT PRIOR WRITTEN AGREEMENT. © CROWN COPYRIGHT AND DATABASE RIGHTS 2022 ORDNANCE SURVEY LICENCE NUMBER: 100019340. KEY PLAN  $\bigoplus$ Notes: P0 REV NOTSE /enture House 1 Ca Tel: 01392 35 CLIENT Devon County Council PROJECT Kilmington Primary - Devonlady Replacement TITLE Existing North and South Elevations scale DISCIPLINE 1:50 Building Surveyor PROJECT NUMBER 113250 2m P1 SWN-ZZ-00-D-B-005 PURPOSE OF ISSUE SA S0 Preliminary SA SA