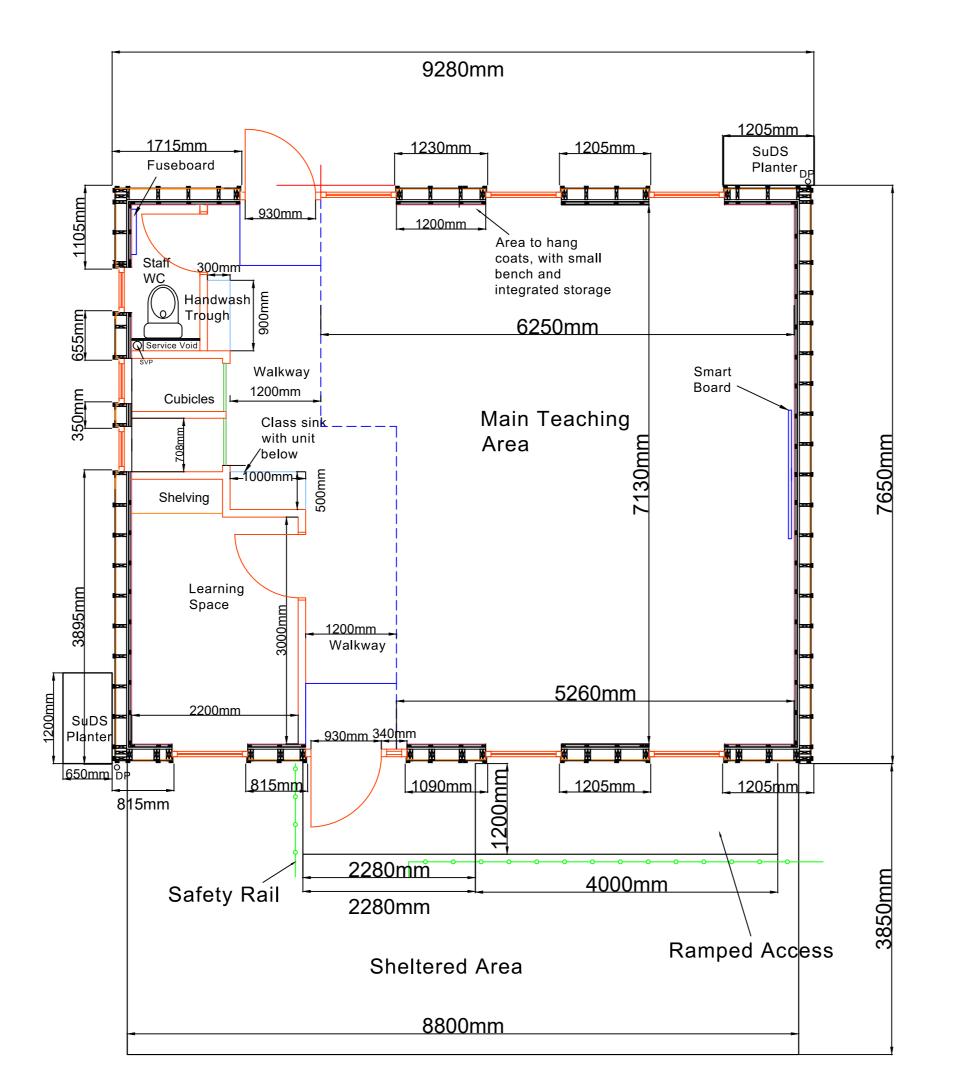

Kilmington Primary School Devon Lady Replacement

TIT

Proposed Ground Floor Plan

1:50 Building Surveyor

PROJECT NUMBER 113250

SWN-ZZ-00-D-B-002

STATUS CODE PURPOSE OF ISSUE

S2 Inform