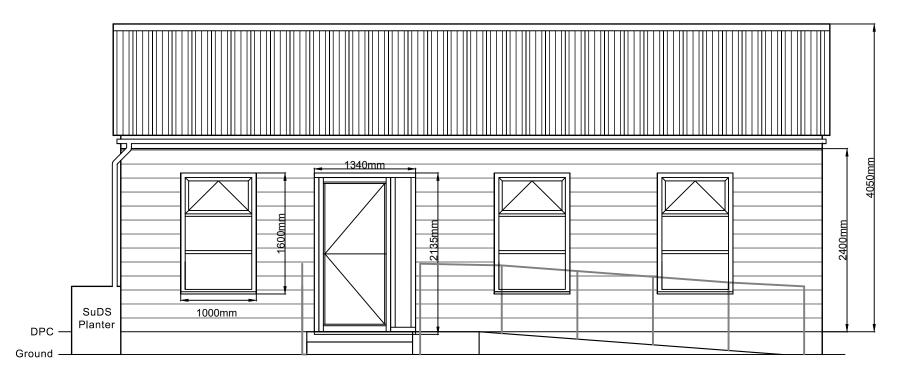

East Elevation
Scale 1:50

0 0.5m 1m 2m 1:50

RESPONSIBILITY IS NOT ACCEPTED FOR OTHERS SCALING DIRECTLY FROM THIS DRAWING. DO NOT SCALE FROM THIS DRAWING, USE WRITTEN DIMENSIONS ONLY. THIS DRAWING IS PRODUCED FOR USE IN THIS PROJECT ONLY AND MAY NOT BE USED FOR ANY OTHER PURPOSE. SOUTH WEST NORSE LTD ACCEPT NO LIABILITY FOR THE USE OF THIS DRAWING OTHER THAN THE UPPOSE FOR WHICH IT WAS INTENDED IN CONNECTION WITH THIS PROJECT AS RECORDE! IN THE PURPOSE FOR ISSUE AND FILE STATUS CODE: THIS DRAWING MAY NOT BE REPRODUCED IN ANY FORM WITHOUT PRIOR WRITTEN AGREEMENT. © CROWN COPYRIGHT AND DATABASE RIGHTS 2022 ORDNANCE SURVEY LICENCE NUMBER: 100019340. KEY PLAN NOTSE **Devon County Council** Kilmington Primary - Devonlady Replacement Proposed East and West Elevations scale DISCIPLINE
1:50 Building Surveyor PROJECT NUMBER 113250 C1 SWN-ZZ-00-D-B-003 Preliminary