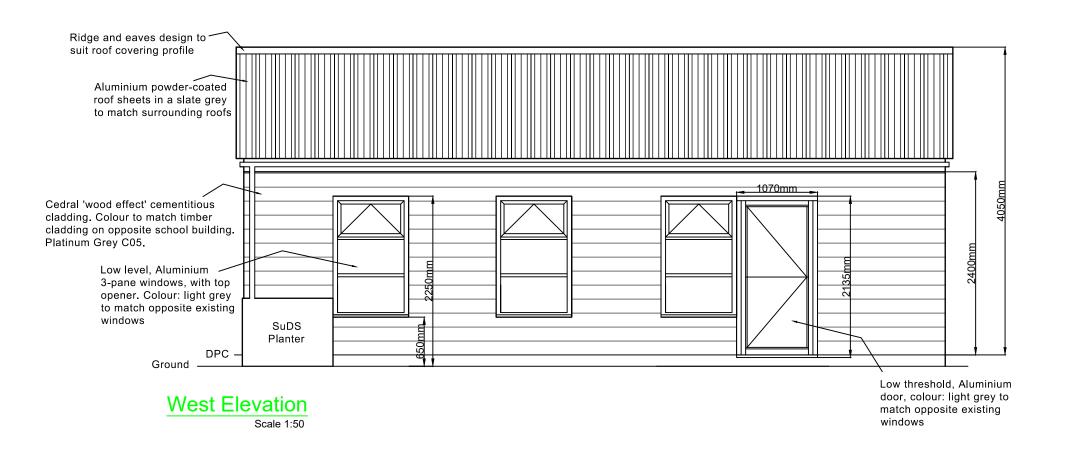

East Elevation
Scale 1:50

0 0.5m 1m 2m 1:50

RESPONSIBILITY IS NOT ACCEPTED FOR OTHERS SCALING DIRECTLY FROM THIS DRAWING. DO NOT SCALE FROM THIS DRAWING, USE WRITTEN DIMENSIONS ONLY. THIS DRAWING IS PRODUCED FOR USE IN THIS PROJECT ONLY AND MAY NOT BE USED FOR ANY OTHER PURPOSE. SOUTH WEST NORSE LTD ACCEPT NO LIABILITY FOR THE USE OF THIS DRAWING OTHER THAN THE UPPOSE FOR WHICH IT WAS INTENDED IN CONNECTION WITH THIS PROJECT AS RECORDE! IN THE PURPOSE FOR ISSUE AND FILE STATUS CODE: THIS DRAWING MAY NOT BE REPRODUCED IN ANY FORM WITHOUT PRIOR WRITTEN AGREEMENT. © CROWN COPYRIGHT AND DATABASE RIGHTS 2022 ORDNANCE SURVEY LICENCE NUMBER: 100019340. KEY PLAN NOTSE **Devon County Council** Kilmington Primary - Devonlady Replacement Proposed East and West Elevations scale DISCIPLINE
1:50 Building Surveyor PROJECT NUMBER 113250 C1 SWN-ZZ-00-D-B-003 Preliminary