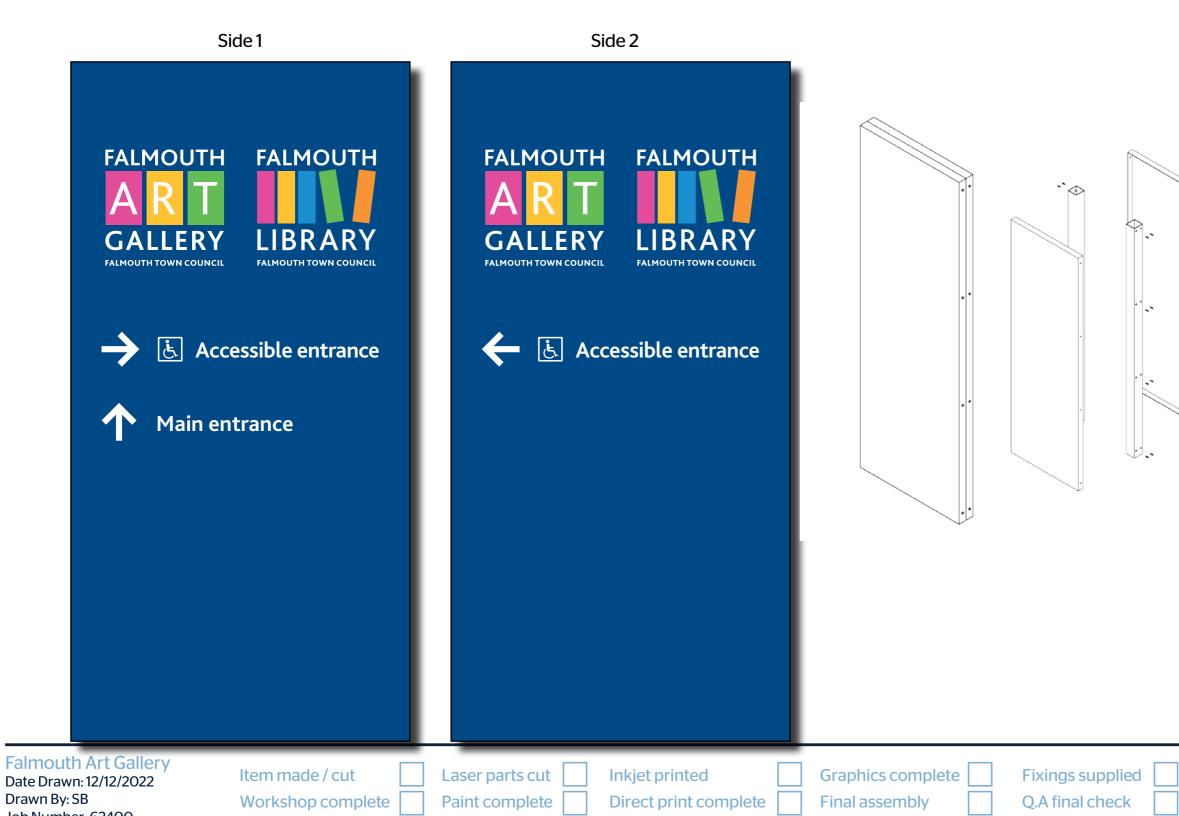

# Item: 04 - Monolith Option C

Job Number: 62400 Drawing Scale: 1:10 @ A3

Laser File: 📝 Router File: 📝

| Manufacturing Details |                  |  |
|-----------------------|------------------|--|
|                       | x1 unit          |  |
| O/A Size:             | 900 x 1800 (wxh) |  |

| anufacturing Details |  |
|----------------------|--|