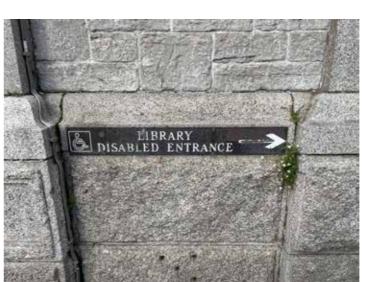

Library and Gallery accessible entrance

| Manufa | alle suites es | Detaile  |
|--------|----------------|----------|
|        |                | Dienalis |

Notes

| Quantity        | x1 unit            |
|-----------------|--------------------|
| Panel Size:     | 1200 x 160 (wxh)   |
| Panel material: | ACP                |
| Fixing:         | Screwed in corners |