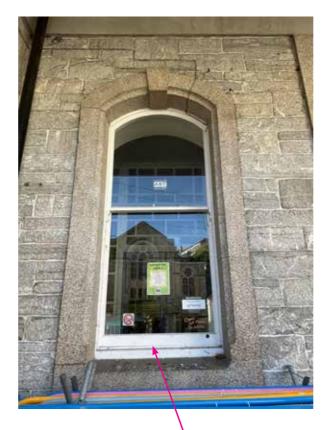

## Item: 03a - Etched Vinyl Option

| Falmouth Art Gallery     |
|--------------------------|
| Date Drawn: 12/12/2022   |
| Drawn By: SB             |
| Job Number: 62400        |
| Drawing Scale: 1:10 @ A3 |

| Reversed out etch film applied   Internally in reverse.   Manufacturing Details   Quantity x1 unit   Graphic Size: 965 x 1125 (wxh | ails                      | ails                                    |
|------------------------------------------------------------------------------------------------------------------------------------|---------------------------|-----------------------------------------|
| Quantity x1 unit                                                                                                                   |                           |                                         |
|                                                                                                                                    |                           |                                         |
| _aser File: Router File:                                                                                                           |                           |                                         |
|                                                                                                                                    |                           |                                         |
| Print: Inkjet Direc                                                                                                                |                           |                                         |
| _aminate: Matt Gloss                                                                                                               | rect                      |                                         |
| iquid Lam: Satin Gloss                                                                                                             |                           | irect                                   |
|                                                                                                                                    | oss                       | irect<br>loss                           |
| Application: Face 📝 Edge                                                                                                           | OSS<br>OSS                | irect<br>loss<br>loss                   |
|                                                                                                                                    | oss<br>oss<br>ge          | irect<br>loss<br>loss                   |
|                                                                                                                                    | oss<br>oss<br>ge          | irect<br>loss<br>loss<br>dge            |
| internal Wrap                                                                                                                      | oss<br>oss<br>ge<br>rappe | irect<br>loss<br>loss<br>dge<br>/rapped |
| internal Wrap<br>Print and Cut:                                                                                                    | oss<br>oss<br>ge<br>rappe | irect<br>loss<br>loss<br>dge<br>/rapped |