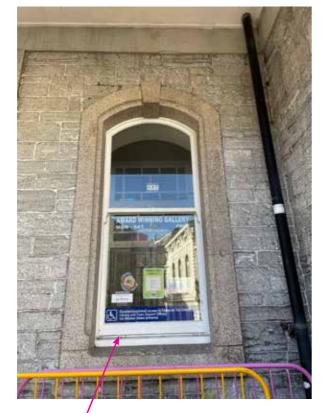

## Item: 03a - Etched Vinyl Option

| Falmouth Art Gallery     |
|--------------------------|
| Date Drawn: 12/12/2022   |
| Drawn By: SB             |
| Job Number: 62400        |
| Drawing Scale: 1:10 @ A3 |

| Reversed out etch film applied   Internally in reverse.   Manufacturing Details   Quantity x1 unit   Graphic Size: 965 x 1125 (wxh | ails                      | ails                                    |
|------------------------------------------------------------------------------------------------------------------------------------|---------------------------|-----------------------------------------|
| Quantity x1 unit                                                                                                                   |                           |                                         |
|                                                                                                                                    |                           |                                         |
| _aser File: Router File:                                                                                                           |                           |                                         |
|                                                                                                                                    |                           |                                         |
| Print: Inkjet Direc                                                                                                                |                           |                                         |
| _aminate: Matt Gloss                                                                                                               | rect                      |                                         |
| iquid Lam: Satin Gloss                                                                                                             |                           | irect                                   |
|                                                                                                                                    | oss                       | irect<br>loss                           |
| Application: Face 📝 Edge                                                                                                           | OSS<br>OSS                | irect<br>loss<br>loss                   |
|                                                                                                                                    | oss<br>oss<br>ge          | irect<br>loss<br>loss                   |
|                                                                                                                                    | oss<br>oss<br>ge          | irect<br>loss<br>loss<br>dge            |
| internal Wrap                                                                                                                      | oss<br>oss<br>ge<br>rappe | irect<br>loss<br>loss<br>dge<br>/rapped |
| internal Wrap<br>Print and Cut:                                                                                                    | oss<br>oss<br>ge<br>rappe | irect<br>loss<br>loss<br>dge<br>/rapped |