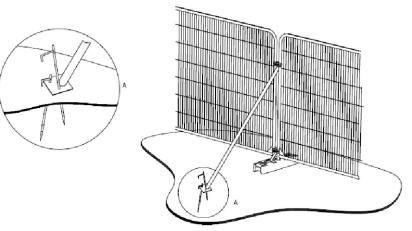

The area between the hedge protection barriers and the hedge will be a construction exclusion zone (CEZ). No storage will be allowed in the CEZ.

Barriers will be 'Heras' weldmesh panels secured in robust bases and tightly clamped, in accordance with Figure 3 in BS 5837:2012 (below).

a) Stabilizer strut with base plate secured with ground pins

b) Stabilizer strut mounted on block tray

ROOT PROTECTION AREA (RPA) CALCULATOR eter at 1.5m