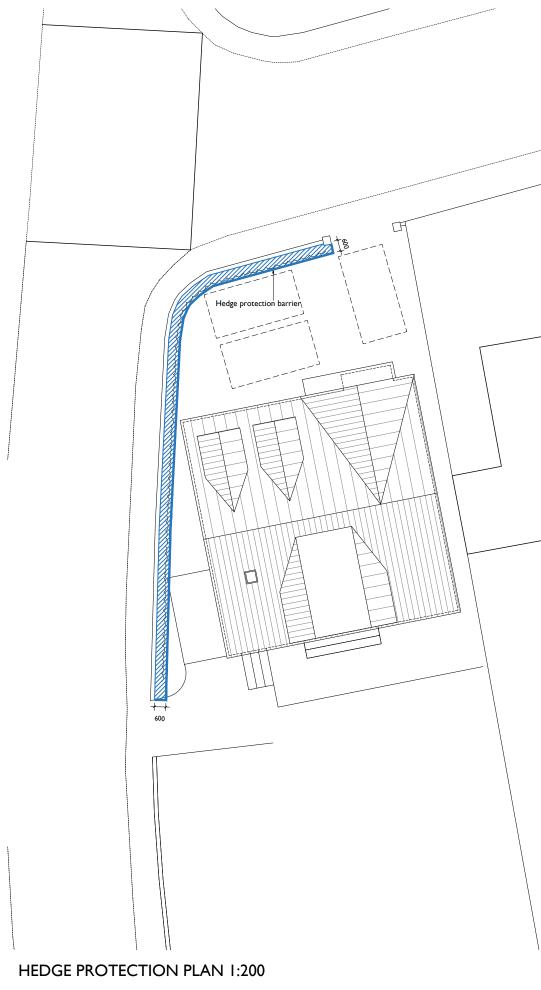

## Hedge protection zone

A hedge protection barrier will be installed in the area indicated on the plan opposite in accordance with BS 5837:2012 Section 6.

Hedge protection barriers will be installed in the locations shown on the plan opposite (indicated by a thick blue line) and will be retained during the entire construction phase. A maximum stem diameter of 50mm has been used to inform the position of the barrier, requiring an offset of 600mm.

The area between the hedge protection barriers and the hedge will be a construction exclusion zone (CEZ). No storage will be allowed in the CEZ.

Barriers will be 'Heras' weldmesh panels secured in robust bases and tightly clamped, in accordance with Figure 3 in BS 5837:2012 (below).

Site Notices will be securely fixed to the tree protection barrier panels

There will be no movement of hedge protection barriers unless otherwise agreed by the Local Authority. No activity is planned to take place within the CEZ; however, any work that does take place within the CEZ will require approval of the Local Planning Authority.