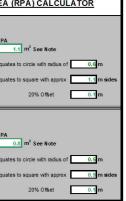

a) Stabilizer strut with base plate secured with ground pins

b) Stabilizer strut mounted on block tray

ROOT PROTECTION AREA (RPA) CALCULATOR eter at 1.5m