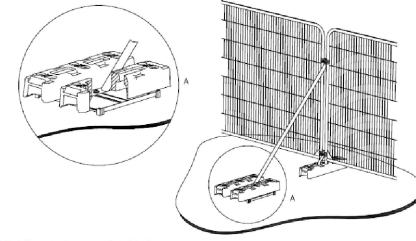

The area between the hedge protection barriers and the hedge will be a construction exclusion zone (CEZ). No storage will be allowed in the CEZ.

Barriers will be 'Heras' weldmesh panels secured in robust bases and tightly clamped, in accordance with Figure 3 in BS 5837:2012 (below).

a) Stabilizer strut with base plate secured with ground pins

b) Stabilizer strut mounted on block tray

ROOT PROTECTION AREA (RPA) CALCULATOR eter at 1.5m