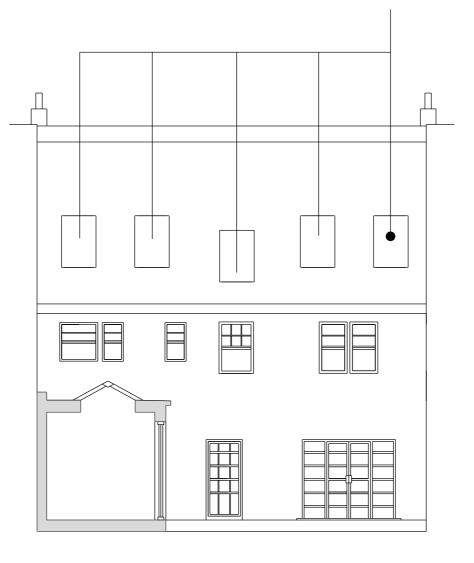

Drawing Scale is 1:100 Paper Size is A3

Window openings formed awaiting window installation

**As Existing Rear Elevation** 

- |-