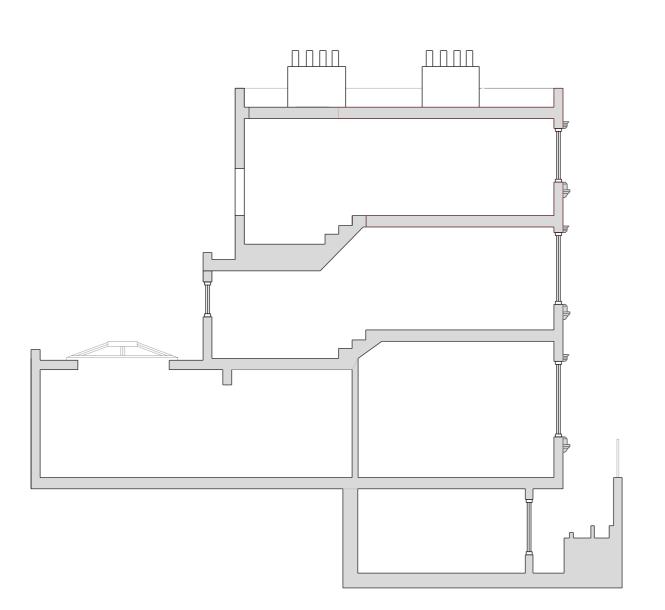

latter take preference.

Drawing Scale is 1:100 Paper Size is A3

Window openings formed awaiting window installation



**As Existing Rear Elevation** 

- |-

### **SHAPE** Architecture

WWW.SHAPEARCHITECTURE.CO.UK

# **FOR PLANNING**

### 45 Norfolk Road, Brighton BN1 3AB

PROJECT

As Existing Rear Elevation

DRAWING

# **As Existing**

1:100 @A3 JAN 2024

SCA

DATE

### **EX 006**

DWG. NO.

REVISION

This drawing is copyright Shape Architecture Ltd. The Contractor must not scale from the drawing. All dimensions to be taken from dimension strings. Where any discrepencies are found between dimensions these must be brought to the attention of the Architects for resolution. Where discrepencies exist between reference or assembly drawings and detail drawings the latter take preference.





**As Existing Section BB** 

Drawing Scale is 1:100 Paper Size is A3

|-- |--

## **SHAPE** Architecture

WWW.SHAPEARCHITECTURE.CO.UK

# **FOR PLANNING**

### 45 Norfolk Road, Brighton BN1 3AB

PROJECT

As Existing Section BB

DRAWING

# **As Existing**

1:100 @A3 JAN 2024

SCA

DATE

### **EX008**

DWG. NO.

REVISION

This drawing is copyright Shape Architecture Ltd. The Contractor must not scale from the drawing. All dimensions to be taken from dimension strings. Where any discrepencies are found between dimensions these must be brought to the attention of the Architects for resolution. Where discrepencies exist between reference or assembly drawings and detail drawings the latter take preference.