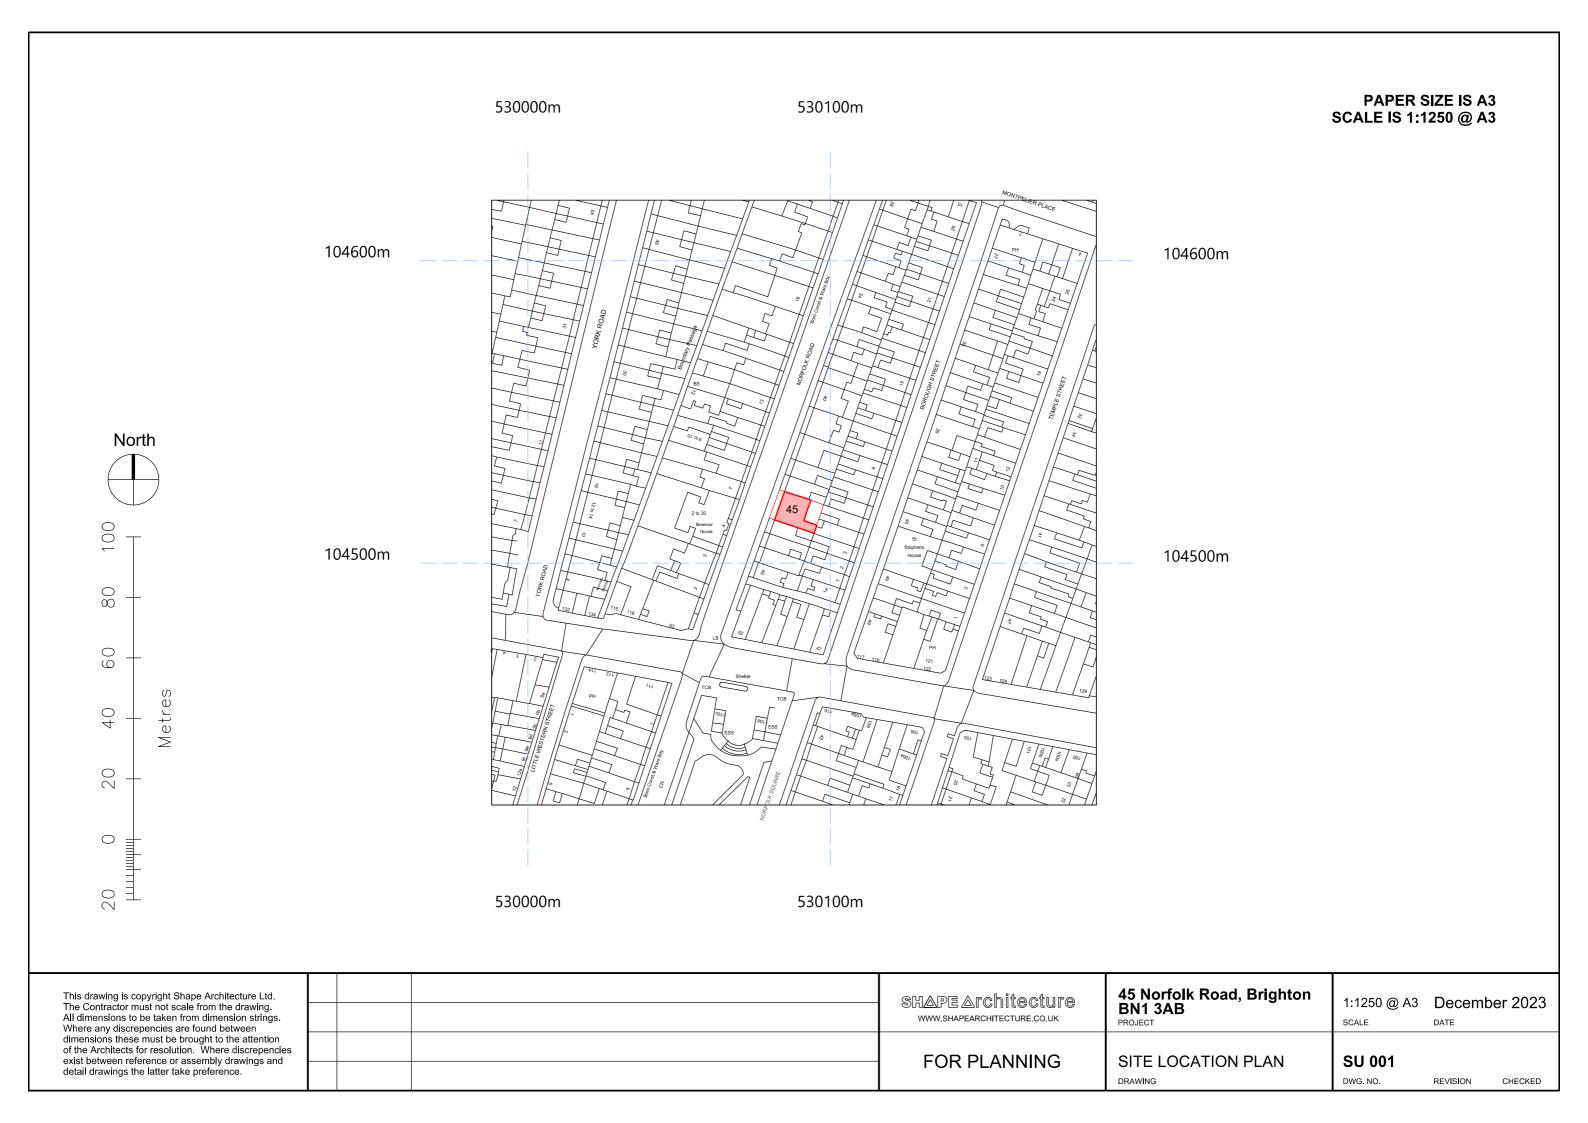

# **SHAPE** Architecture

WWW.SHAPEARCHITECTURE.CO.UK

# **FOR PLANNING**

# 45 Norfolk Road, Brighton BN1 3AB

PROJECT

Proposed Plans

DRAWIN

# **Proposal**

1:100 @A3 July 2021

SCAL

DATE

PL003

X

DWG. NO.

REVISION