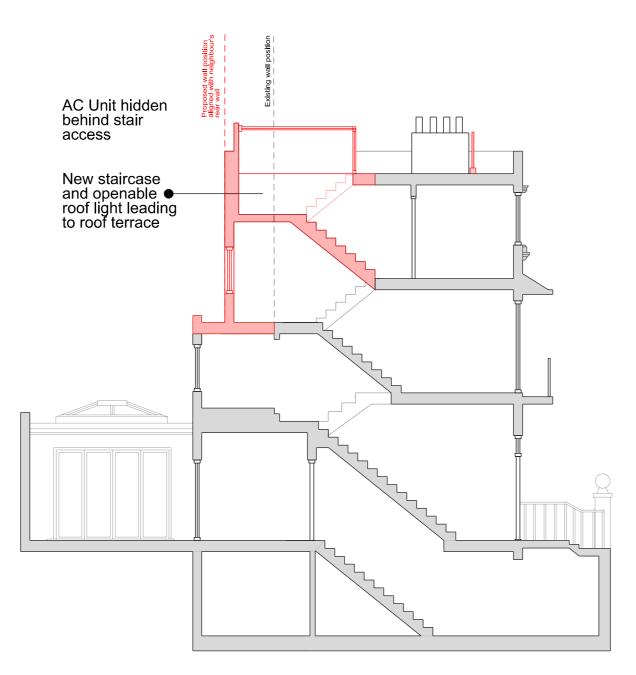

# 1. New staircase leading to roof terrace

# New safety railing measuring 1100mm • AC Unit-

**Proposed Section BB** 

Drawing Scale is 1:100 Paper Size is A3

|  | В | 21.12.23 | AC Unit Added                      |
|--|---|----------|------------------------------------|
|  | Α | 13.01.22 | Railings set back from rear facade |