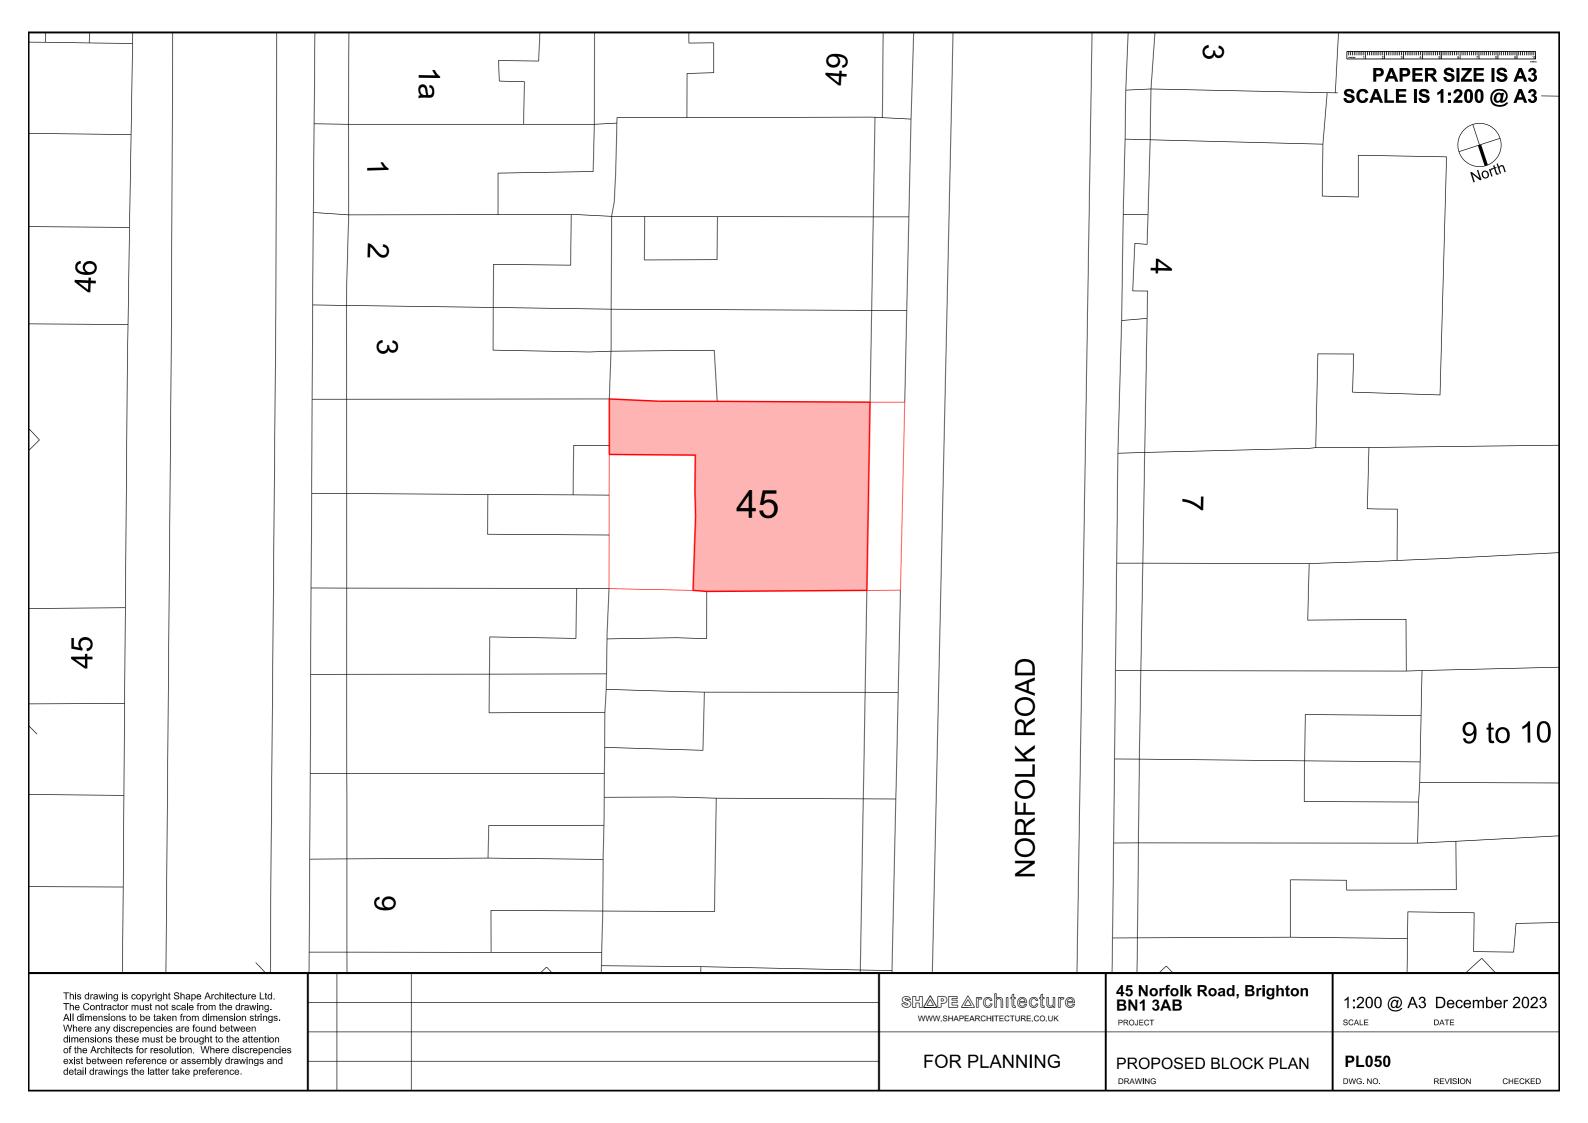

# **SHAPE** Architecture

WWW.SHAPEARCHITECTURE.CO.UK

### **FOR PLANNING**

# 45 Norfolk Road, Brighton BN1 3AB

PROJECT

Proposed Roof Plan

# **Proposal**

1:100 @A3 July 2021

SCA

DATE

**PL004** 

C

DWG. NO.

REVISION