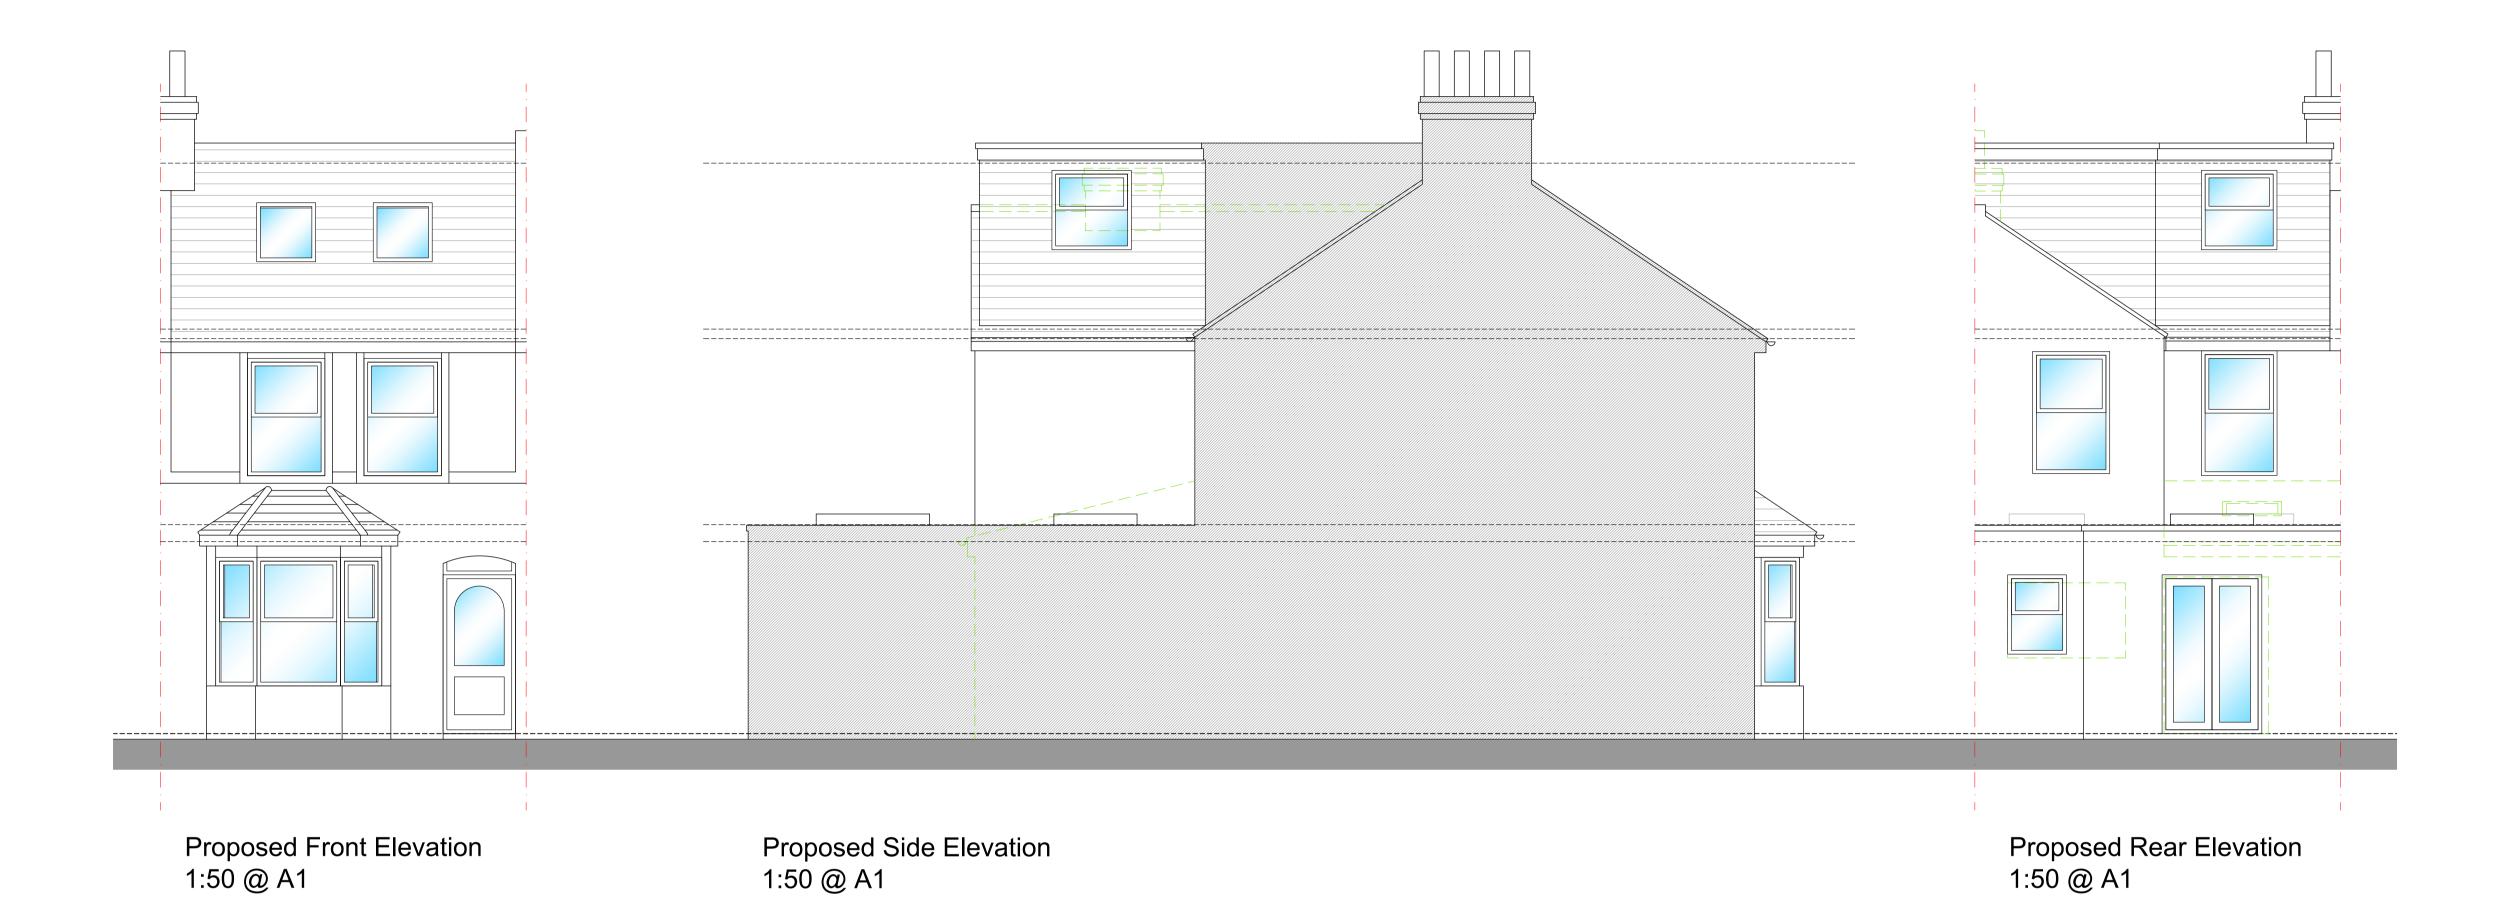

Proposed Section 1:50 @ A1

|                                                                                                                  | ural elements to be designed and specified by                                                                                                                                                                                                                                           |
|------------------------------------------------------------------------------------------------------------------|-----------------------------------------------------------------------------------------------------------------------------------------------------------------------------------------------------------------------------------------------------------------------------------------|
|                                                                                                                  | the structural engineer. age to be thoroughly investigated on site and                                                                                                                                                                                                                  |
| Final kitcl                                                                                                      | contractor to confirm final design. hen, bathroom & utility layouts/fittings/fixtures                                                                                                                                                                                                   |
|                                                                                                                  | tbc by client & supplier/installer. number of electrical sockets and lighting points                                                                                                                                                                                                    |
| tbc by clie                                                                                                      | ent and installed by a fully qualified electrician.<br>vorks to be carried out by a fully qualified gas                                                                                                                                                                                 |
|                                                                                                                  | contractor. k is to be carried out in accordance with the ng Regulations as a minimum requirement.                                                                                                                                                                                      |
| LEGEN                                                                                                            |                                                                                                                                                                                                                                                                                         |
| DIST                                                                                                             | Electrical distribution board                                                                                                                                                                                                                                                           |
| G                                                                                                                | External gas meter                                                                                                                                                                                                                                                                      |
|                                                                                                                  | External electrical meter                                                                                                                                                                                                                                                               |
|                                                                                                                  | Boiler                                                                                                                                                                                                                                                                                  |
| (E)<br>(A)                                                                                                       | Boiler flue  Mains operated heat detector                                                                                                                                                                                                                                               |
| <u> </u>                                                                                                         | Mains operated smoke detector                                                                                                                                                                                                                                                           |
| ©                                                                                                                | Battery operated carbon-monoxide detector                                                                                                                                                                                                                                               |
| 60                                                                                                               | Mechanical extract fan 60l/s (kitchens/utility)                                                                                                                                                                                                                                         |
| 30                                                                                                               | Mechanical extract fan 30l/s (bathrooms)                                                                                                                                                                                                                                                |
| $\bigcirc$                                                                                                       | Roof/wall vent                                                                                                                                                                                                                                                                          |
| UFH                                                                                                              | Wet under-floor heating manifold                                                                                                                                                                                                                                                        |
| •                                                                                                                | Radiator with thermostatic radiator valves                                                                                                                                                                                                                                              |
| G                                                                                                                | Drainage gully                                                                                                                                                                                                                                                                          |
| ○RWP                                                                                                             | Rain water pipe Soil vent pipe                                                                                                                                                                                                                                                          |
| <b>X</b>                                                                                                         | Inspection chamber                                                                                                                                                                                                                                                                      |
| EV                                                                                                               | Electrical vehicle charging point                                                                                                                                                                                                                                                       |
| TG                                                                                                               | Toughened glass                                                                                                                                                                                                                                                                         |
| OG                                                                                                               | Obscured glass                                                                                                                                                                                                                                                                          |
| SC                                                                                                               | Door self-closer                                                                                                                                                                                                                                                                        |
| FD30                                                                                                             | Fire door (30 mins)                                                                                                                                                                                                                                                                     |
| EE 🛚                                                                                                             | Emergency egress Cavity closer                                                                                                                                                                                                                                                          |
| Ш                                                                                                                | Air brick with telescopic vent                                                                                                                                                                                                                                                          |
| <u> </u>                                                                                                         | Joist/rafter span                                                                                                                                                                                                                                                                       |
| $\longrightarrow$                                                                                                | Direction of fall                                                                                                                                                                                                                                                                       |
|                                                                                                                  | Structural beams or lintels                                                                                                                                                                                                                                                             |
|                                                                                                                  | Foundations                                                                                                                                                                                                                                                                             |
|                                                                                                                  | Demolish                                                                                                                                                                                                                                                                                |
|                                                                                                                  | Drainage runs                                                                                                                                                                                                                                                                           |
|                                                                                                                  |                                                                                                                                                                                                                                                                                         |
| D.4.T-                                                                                                           | DEVICION                                                                                                                                                                                                                                                                                |
|                                                                                                                  | REVISION DESCRIPTION                                                                                                                                                                                                                                                                    |
| DATE F                                                                                                           | REVISION DESCRIPTION V                                                                                                                                                                                                                                                                  |
|                                                                                                                  | V                                                                                                                                                                                                                                                                                       |
|                                                                                                                  | V                                                                                                                                                                                                                                                                                       |
|                                                                                                                  | V                                                                                                                                                                                                                                                                                       |
|                                                                                                                  | V                                                                                                                                                                                                                                                                                       |
|                                                                                                                  | V                                                                                                                                                                                                                                                                                       |
| 00.00.00  PROJECT: 71 Eastbro                                                                                    | V                                                                                                                                                                                                                                                                                       |
| PROJECT:<br>71 Eastbro<br>BN41 1PB                                                                               | V                                                                                                                                                                                                                                                                                       |
| 00.00.00  PROJECT: 71 Eastbro                                                                                    | ook Road, Portslade, Brighton                                                                                                                                                                                                                                                           |
| PROJECT: 71 Eastbro BN41 1PB                                                                                     | ook Road, Portslade, Brighton                                                                                                                                                                                                                                                           |
| PROJECT: 71 Eastbro BN41 1PB                                                                                     | ook Road, Portslade, Brighton                                                                                                                                                                                                                                                           |
| PROJECT: 71 Eastbro BN41 1PB CLIENT: John Wrig                                                                   | ook Road, Portslade, Brighton                                                                                                                                                                                                                                                           |
| PROJECT: 71 Eastbro BN41 1PB CLIENT: John Wrig                                                                   | ook Road, Portslade, Brighton tht                                                                                                                                                                                                                                                       |
| PROJECT: 71 Eastbro BN41 1PB CLIENT: John Wrig                                                                   | ook Road, Portslade, Brighton                                                                                                                                                                                                                                                           |
| PROJECT: 71 Eastbro BN41 1PB CLIENT: John Wrig                                                                   | ook Road, Portslade, Brighton tht                                                                                                                                                                                                                                                       |
| PROJECT: 71 Eastbro BN41 1PB CLIENT: John Wrig                                                                   | ook Road, Portslade, Brighton tht                                                                                                                                                                                                                                                       |
| PROJECT: 71 Eastbro BN41 1PB CLIENT: John Wrig                                                                   | ook Road, Portslade, Brighton tht                                                                                                                                                                                                                                                       |
| PROJECT: 71 Eastbro BN41 1PB CLIENT: John Wrig                                                                   | ook Road, Portslade, Brighton tht                                                                                                                                                                                                                                                       |
| PROJECT: 71 Eastbro BN41 1PB CLIENT: John Wrig                                                                   | ook Road, Portslade, Brighton  thit  thitectural  rvices  with Park Road, Seaford, East Sussex, BN25 2RQ                                                                                                                                                                                |
| PROJECT: 71 Eastbro BN41 1PB CLIENT: John Wrig                                                                   | ook Road, Portslade, Brighton  tht  the Park Road, Seaford, East Sussex, BN25 2RQ M: 07747 144707 www.catarchitecturalservices.co.uk                                                                                                                                                    |
| PROJECT: 71 Eastbro BN41 1PB CLIENT: John Wrig  Arc Ser                                                          | ook Road, Portslade, Brighton  tht  the Park Road, Seaford, East Sussex, BN25 2RQ M: 07747 144707 www.catarchitecturalservices.co.uk claire.townsend@live.co.uk                                                                                                                         |
| PROJECT: 71 Eastbro BN41 1PB CLIENT: John Wrig  Arc Ser                                                          | ook Road, Portslade, Brighton  thitectural rvices  with Park Road, Seaford, East Sussex, BN25 2RQ M: 07747 144707 www.catarchitecturalservices.co.uk claire.townsend@live.co.uk  Elevations, Section &                                                                                  |
| OO.OO.OO  PROJECT: 71 Eastbro BN41 1PB  CLIENT: John Wrig  Arc Ser  76 Haw                                       | ook Road, Portslade, Brighton  thit  thitectural rvices  with Park Road, Seaford, East Sussex, BN25 2RQ M: 07747 144707 www.catarchitecturalservices.co.uk claire.townsend@live.co.uk  Elevations, Section & Plan  Oc. DRAWING No: REVISION:                                            |
| PROJECT: 71 Eastbro BN41 1PB CLIENT: John Wrig  TITLE: Proposed Location F PROJECT N -                           | ook Road, Portslade, Brighton  tht  the Park Road, Seaford, East Sussex, BN25 2RQ M: 07747 144707 www.catarchitecturalservices.co.uk claire.townsend@live.co.uk  Elevations, Section & Plan                                                                                             |
| PROJECT: 71 Eastbro BN41 1PB CLIENT: John Wrig  TITLE: Proposed Location F                                       | ook Road, Portslade, Brighton  thit  thitectural rvices  with Park Road, Seaford, East Sussex, BN25 2RQ  M: 07747 144707  www.catarchitecturalservices.co.uk claire.townsend@live.co.uk  Elevations, Section & Plan  10: DRAWING No: REVISION: 03 /  SCALE: DRAWN:                      |
| PROJECT: 71 Eastbro BN41 1PB CLIENT: John Wrig  TITLE: Proposed Location F PROJECT N - DATE:                     | ook Road, Portslade, Brighton  thit  Thitectural rvices  with Park Road, Seaford, East Sussex, BN25 2RQ  M: 07747 144707  www.catarchitecturalservices.co.uk claire.townsend@live.co.uk  Elevations, Section & Plan  O: DRAWING No: REVISION:  O3 /  SCALE: DRAWN:  3 1:50/1250 @ A1 CT |
| PROJECT: 71 Eastbro BN41 1PB CLIENT: John Wrig  TITLE: Proposed Location F PROJECT N - DATE: 19.12.202 DRAWING S | ook Road, Portslade, Brighton  thit  Thitectural rvices  with Park Road, Seaford, East Sussex, BN25 2RQ  M: 07747 144707  www.catarchitecturalservices.co.uk claire.townsend@live.co.uk  Elevations, Section & Plan  O: DRAWING No: REVISION:  O3 /  SCALE: DRAWN:  3 1:50/1250 @ A1 CT |