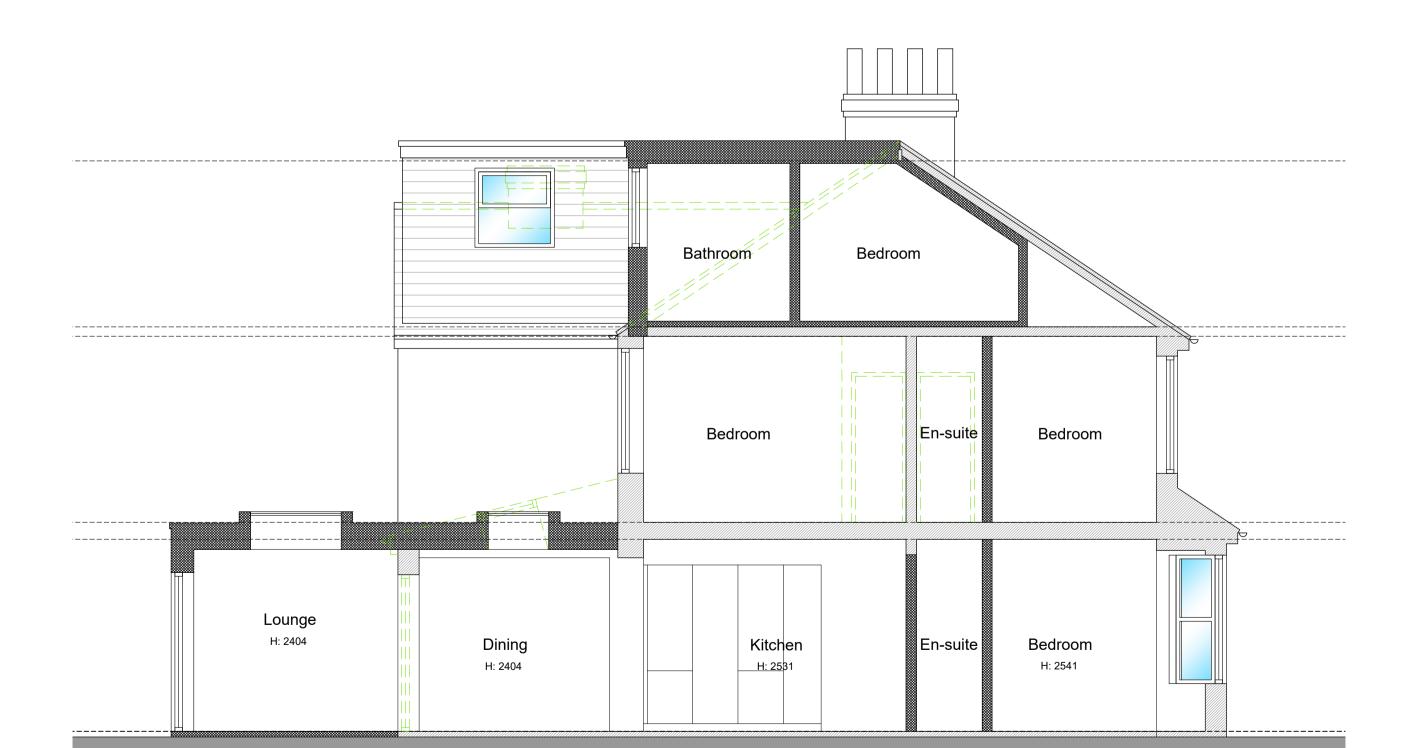

Proposed Section 1:50 @ A1

|                                                                                                                  | ural elements to be designed and specified by                                                                                                                                                                                                                                           |
|------------------------------------------------------------------------------------------------------------------|-----------------------------------------------------------------------------------------------------------------------------------------------------------------------------------------------------------------------------------------------------------------------------------------|
|                                                                                                                  | the structural engineer. age to be thoroughly investigated on site and                                                                                                                                                                                                                  |
| Final kitcl                                                                                                      | contractor to confirm final design. hen, bathroom & utility layouts/fittings/fixtures                                                                                                                                                                                                   |
|                                                                                                                  | tbc by client & supplier/installer. number of electrical sockets and lighting points                                                                                                                                                                                                    |
| tbc by clie                                                                                                      | ent and installed by a fully qualified electrician.<br>vorks to be carried out by a fully qualified gas                                                                                                                                                                                 |
|                                                                                                                  | contractor. k is to be carried out in accordance with the ng Regulations as a minimum requirement.                                                                                                                                                                                      |
| LEGEN                                                                                                            |                                                                                                                                                                                                                                                                                         |
| DIST                                                                                                             | Electrical distribution board                                                                                                                                                                                                                                                           |
| G                                                                                                                | External gas meter                                                                                                                                                                                                                                                                      |
|                                                                                                                  | External electrical meter                                                                                                                                                                                                                                                               |
|                                                                                                                  | Boiler                                                                                                                                                                                                                                                                                  |
| (E)<br>(A)                                                                                                       | Boiler flue  Mains operated heat detector                                                                                                                                                                                                                                               |
| <u> </u>                                                                                                         | Mains operated smoke detector                                                                                                                                                                                                                                                           |
| ©                                                                                                                | Battery operated carbon-monoxide detector                                                                                                                                                                                                                                               |
| 60                                                                                                               | Mechanical extract fan 60l/s (kitchens/utility)                                                                                                                                                                                                                                         |
| 30                                                                                                               | Mechanical extract fan 30l/s (bathrooms)                                                                                                                                                                                                                                                |
| $\bigcirc$                                                                                                       | Roof/wall vent                                                                                                                                                                                                                                                                          |
| UFH                                                                                                              | Wet under-floor heating manifold                                                                                                                                                                                                                                                        |
| •                                                                                                                | Radiator with thermostatic radiator valves                                                                                                                                                                                                                                              |
| G                                                                                                                | Drainage gully                                                                                                                                                                                                                                                                          |
| ○RWP                                                                                                             | Rain water pipe Soil vent pipe                                                                                                                                                                                                                                                          |
| <b>X</b>                                                                                                         | Inspection chamber                                                                                                                                                                                                                                                                      |
| EV                                                                                                               | Electrical vehicle charging point                                                                                                                                                                                                                                                       |
| TG                                                                                                               | Toughened glass                                                                                                                                                                                                                                                                         |
| OG                                                                                                               | Obscured glass                                                                                                                                                                                                                                                                          |
| SC                                                                                                               | Door self-closer                                                                                                                                                                                                                                                                        |
| FD30                                                                                                             | Fire door (30 mins)                                                                                                                                                                                                                                                                     |
| EE 🛚                                                                                                             | Emergency egress Cavity closer                                                                                                                                                                                                                                                          |
| Ш                                                                                                                | Air brick with telescopic vent                                                                                                                                                                                                                                                          |
| <u> </u>                                                                                                         | Joist/rafter span                                                                                                                                                                                                                                                                       |
| $\longrightarrow$                                                                                                | Direction of fall                                                                                                                                                                                                                                                                       |
|                                                                                                                  | Structural beams or lintels                                                                                                                                                                                                                                                             |
|                                                                                                                  | Foundations                                                                                                                                                                                                                                                                             |
|                                                                                                                  | Demolish                                                                                                                                                                                                                                                                                |
|                                                                                                                  | Drainage runs                                                                                                                                                                                                                                                                           |
|                                                                                                                  |                                                                                                                                                                                                                                                                                         |
| D.4.T-                                                                                                           | DEVICION                                                                                                                                                                                                                                                                                |
|                                                                                                                  | REVISION DESCRIPTION                                                                                                                                                                                                                                                                    |
| DATE F                                                                                                           | REVISION DESCRIPTION V                                                                                                                                                                                                                                                                  |
|                                                                                                                  | V                                                                                                                                                                                                                                                                                       |
|                                                                                                                  | V                                                                                                                                                                                                                                                                                       |
|                                                                                                                  | V                                                                                                                                                                                                                                                                                       |
|                                                                                                                  | V                                                                                                                                                                                                                                                                                       |
|                                                                                                                  | V                                                                                                                                                                                                                                                                                       |
| 00.00.00  PROJECT: 71 Eastbro                                                                                    | V                                                                                                                                                                                                                                                                                       |
| PROJECT:<br>71 Eastbro<br>BN41 1PB                                                                               | V                                                                                                                                                                                                                                                                                       |
| 00.00.00  PROJECT: 71 Eastbro                                                                                    | ook Road, Portslade, Brighton                                                                                                                                                                                                                                                           |
| PROJECT: 71 Eastbro BN41 1PB                                                                                     | ook Road, Portslade, Brighton                                                                                                                                                                                                                                                           |
| PROJECT: 71 Eastbro BN41 1PB                                                                                     | ook Road, Portslade, Brighton                                                                                                                                                                                                                                                           |
| PROJECT: 71 Eastbro BN41 1PB CLIENT: John Wrig                                                                   | ook Road, Portslade, Brighton                                                                                                                                                                                                                                                           |
| PROJECT: 71 Eastbro BN41 1PB CLIENT: John Wrig                                                                   | ook Road, Portslade, Brighton tht                                                                                                                                                                                                                                                       |
| PROJECT: 71 Eastbro BN41 1PB CLIENT: John Wrig                                                                   | ook Road, Portslade, Brighton                                                                                                                                                                                                                                                           |
| PROJECT: 71 Eastbro BN41 1PB CLIENT: John Wrig                                                                   | ook Road, Portslade, Brighton tht                                                                                                                                                                                                                                                       |
| PROJECT: 71 Eastbro BN41 1PB CLIENT: John Wrig                                                                   | ook Road, Portslade, Brighton tht                                                                                                                                                                                                                                                       |
| PROJECT: 71 Eastbro BN41 1PB CLIENT: John Wrig                                                                   | ook Road, Portslade, Brighton tht                                                                                                                                                                                                                                                       |
| PROJECT: 71 Eastbro BN41 1PB CLIENT: John Wrig                                                                   | ook Road, Portslade, Brighton tht                                                                                                                                                                                                                                                       |
| PROJECT: 71 Eastbro BN41 1PB CLIENT: John Wrig                                                                   | ook Road, Portslade, Brighton  thit  thitectural  rvices  with Park Road, Seaford, East Sussex, BN25 2RQ                                                                                                                                                                                |
| PROJECT: 71 Eastbro BN41 1PB CLIENT: John Wrig                                                                   | ook Road, Portslade, Brighton  tht  the Park Road, Seaford, East Sussex, BN25 2RQ M: 07747 144707 www.catarchitecturalservices.co.uk                                                                                                                                                    |
| PROJECT: 71 Eastbro BN41 1PB CLIENT: John Wrig  Arc Ser                                                          | ook Road, Portslade, Brighton  tht  the Park Road, Seaford, East Sussex, BN25 2RQ M: 07747 144707 www.catarchitecturalservices.co.uk claire.townsend@live.co.uk                                                                                                                         |
| PROJECT: 71 Eastbro BN41 1PB CLIENT: John Wrig  Arc Ser                                                          | ook Road, Portslade, Brighton  thitectural rvices  with Park Road, Seaford, East Sussex, BN25 2RQ M: 07747 144707 www.catarchitecturalservices.co.uk claire.townsend@live.co.uk  Elevations, Section &                                                                                  |
| OO.OO.OO  PROJECT: 71 Eastbro BN41 1PB  CLIENT: John Wrig  Arc Ser  76 Haw                                       | ook Road, Portslade, Brighton  thit  thitectural rvices  with Park Road, Seaford, East Sussex, BN25 2RQ M: 07747 144707 www.catarchitecturalservices.co.uk claire.townsend@live.co.uk  Elevations, Section & Plan  Oc. DRAWING No: REVISION:                                            |
| PROJECT: 71 Eastbro BN41 1PB CLIENT: John Wrig  TITLE: Proposed Location F PROJECT N -                           | ook Road, Portslade, Brighton  tht  the Park Road, Seaford, East Sussex, BN25 2RQ M: 07747 144707 www.catarchitecturalservices.co.uk claire.townsend@live.co.uk  Elevations, Section & Plan                                                                                             |
| PROJECT: 71 Eastbro BN41 1PB CLIENT: John Wrig  TITLE: Proposed Location F                                       | ook Road, Portslade, Brighton  thit  thitectural rvices  with Park Road, Seaford, East Sussex, BN25 2RQ  M: 07747 144707  www.catarchitecturalservices.co.uk claire.townsend@live.co.uk  Elevations, Section & Plan  10: DRAWING No: REVISION: 03 /  SCALE: DRAWN:                      |
| PROJECT: 71 Eastbro BN41 1PB CLIENT: John Wrig  TITLE: Proposed Location F PROJECT N - DATE:                     | ook Road, Portslade, Brighton  thit  Thitectural rvices  with Park Road, Seaford, East Sussex, BN25 2RQ  M: 07747 144707  www.catarchitecturalservices.co.uk claire.townsend@live.co.uk  Elevations, Section & Plan  O: DRAWING No: REVISION:  O3 /  SCALE: DRAWN:  3 1:50/1250 @ A1 CT |
| PROJECT: 71 Eastbro BN41 1PB CLIENT: John Wrig  TITLE: Proposed Location F PROJECT N - DATE: 19.12.202 DRAWING S | ook Road, Portslade, Brighton  thit  Thitectural rvices  with Park Road, Seaford, East Sussex, BN25 2RQ  M: 07747 144707  www.catarchitecturalservices.co.uk claire.townsend@live.co.uk  Elevations, Section & Plan  O: DRAWING No: REVISION:  O3 /  SCALE: DRAWN:  3 1:50/1250 @ A1 CT |