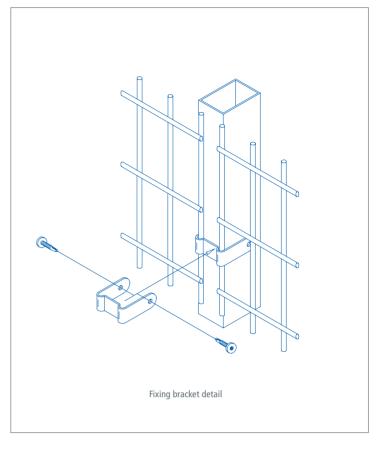

- Welded mesh panels with timber slats
- Mesh 200 x 50mm centres with 45mm gap, 5mm wire (wire measured prior to coating)
- Unique vandal-proof panel to post fixing
- Can be stepped to accommodate sloping ground
- Posts can be customised for Barbed wire / Razor wire / Rota Spike<sup>®</sup> / Alarm-aFence<sup>®</sup>
- Panels can be topped with Viper Spike<sup>®</sup> / Cobra Spike<sup>®</sup>
- 25 year service life and Jakcure guarantee

#### **PANELS**

Mesh panels with 'V' profile with 3 - 4 reinforcing folds (subject to height) are made using 5mm horizontal and vertical wires with 195 x 45mm aperture, welded at intersections which Galfan® Zinc alloy treated as standard.