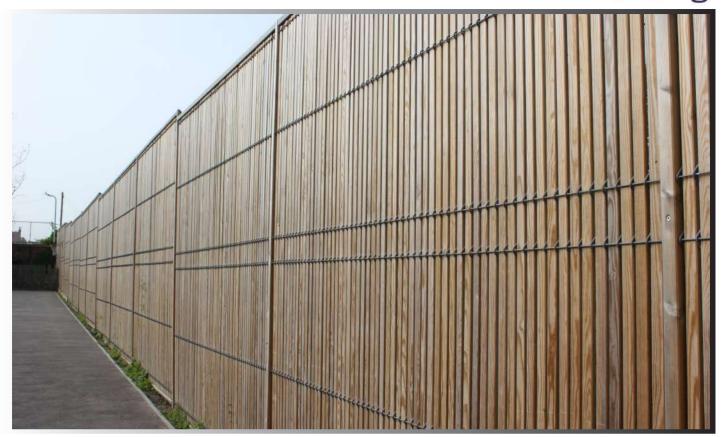

# **EUROGUARD® COMBI**

## Jacksons Fencing

Euroguard® Combi brings our experience and reputation in steel and timber fencing and gates together in a design that combines the beauty of natural wood with the strength of steel. The robust fence panels and matching gates provide the additional advantages of a flat facing surface with no hand or foot holds as well as closely spaced slats for added privacy.

- Welded mesh panels with timber slats
- Mesh 200 x 50mm centres with 45mm gap, 5mm wire (wire measured prior to coating)
- Unique vandal-proof panel to post fixing
- Can be stepped to accommodate sloping ground
- Posts can be customised for Barbed wire / Razor wire / Rota Spike<sup>®</sup> / Alarm-aFence<sup>®</sup>
- Panels can be topped with Viper Spike<sup>®</sup> / Cobra Spike<sup>®</sup>
- 25 year service life and Jakcure guarantee