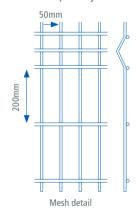

#### **PANELS**

Mesh panels with 'V' profile with 3 - 4 reinforcing folds (subject to height) are made using 5mm horizontal and vertical wires with 195 x 45mm aperture, welded at intersections which Galfan® Zinc alloy treated as standard.