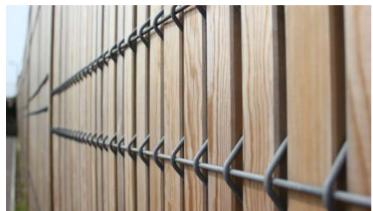

- Welded mesh panels with timber slats
- Mesh 200 x 50mm centres with 45mm gap, 5mm wire (wire measured prior to coating)
- Unique vandal-proof panel to post fixing
- Can be stepped to accommodate sloping ground
- Posts can be customised for Barbed wire / Razor wire / Rota Spike<sup>®</sup> / Alarm-aFence<sup>®</sup>
- Panels can be topped with Viper Spike<sup>®</sup> / Cobra Spike<sup>®</sup>
- 25 year service life and Jakcure guarantee

#### **PANELS**

Mesh panels with 'V' profile with 3 - 4 reinforcing folds (subject to height) are made using 5mm horizontal and vertical wires with 195 x 45mm aperture, welded at intersections which Galfan® Zinc alloy treated as standard.

40 x 17mm timber slats are treated using our Jakcure® treatment process guaranteeing the timber for 25 years against rot or insect attack.