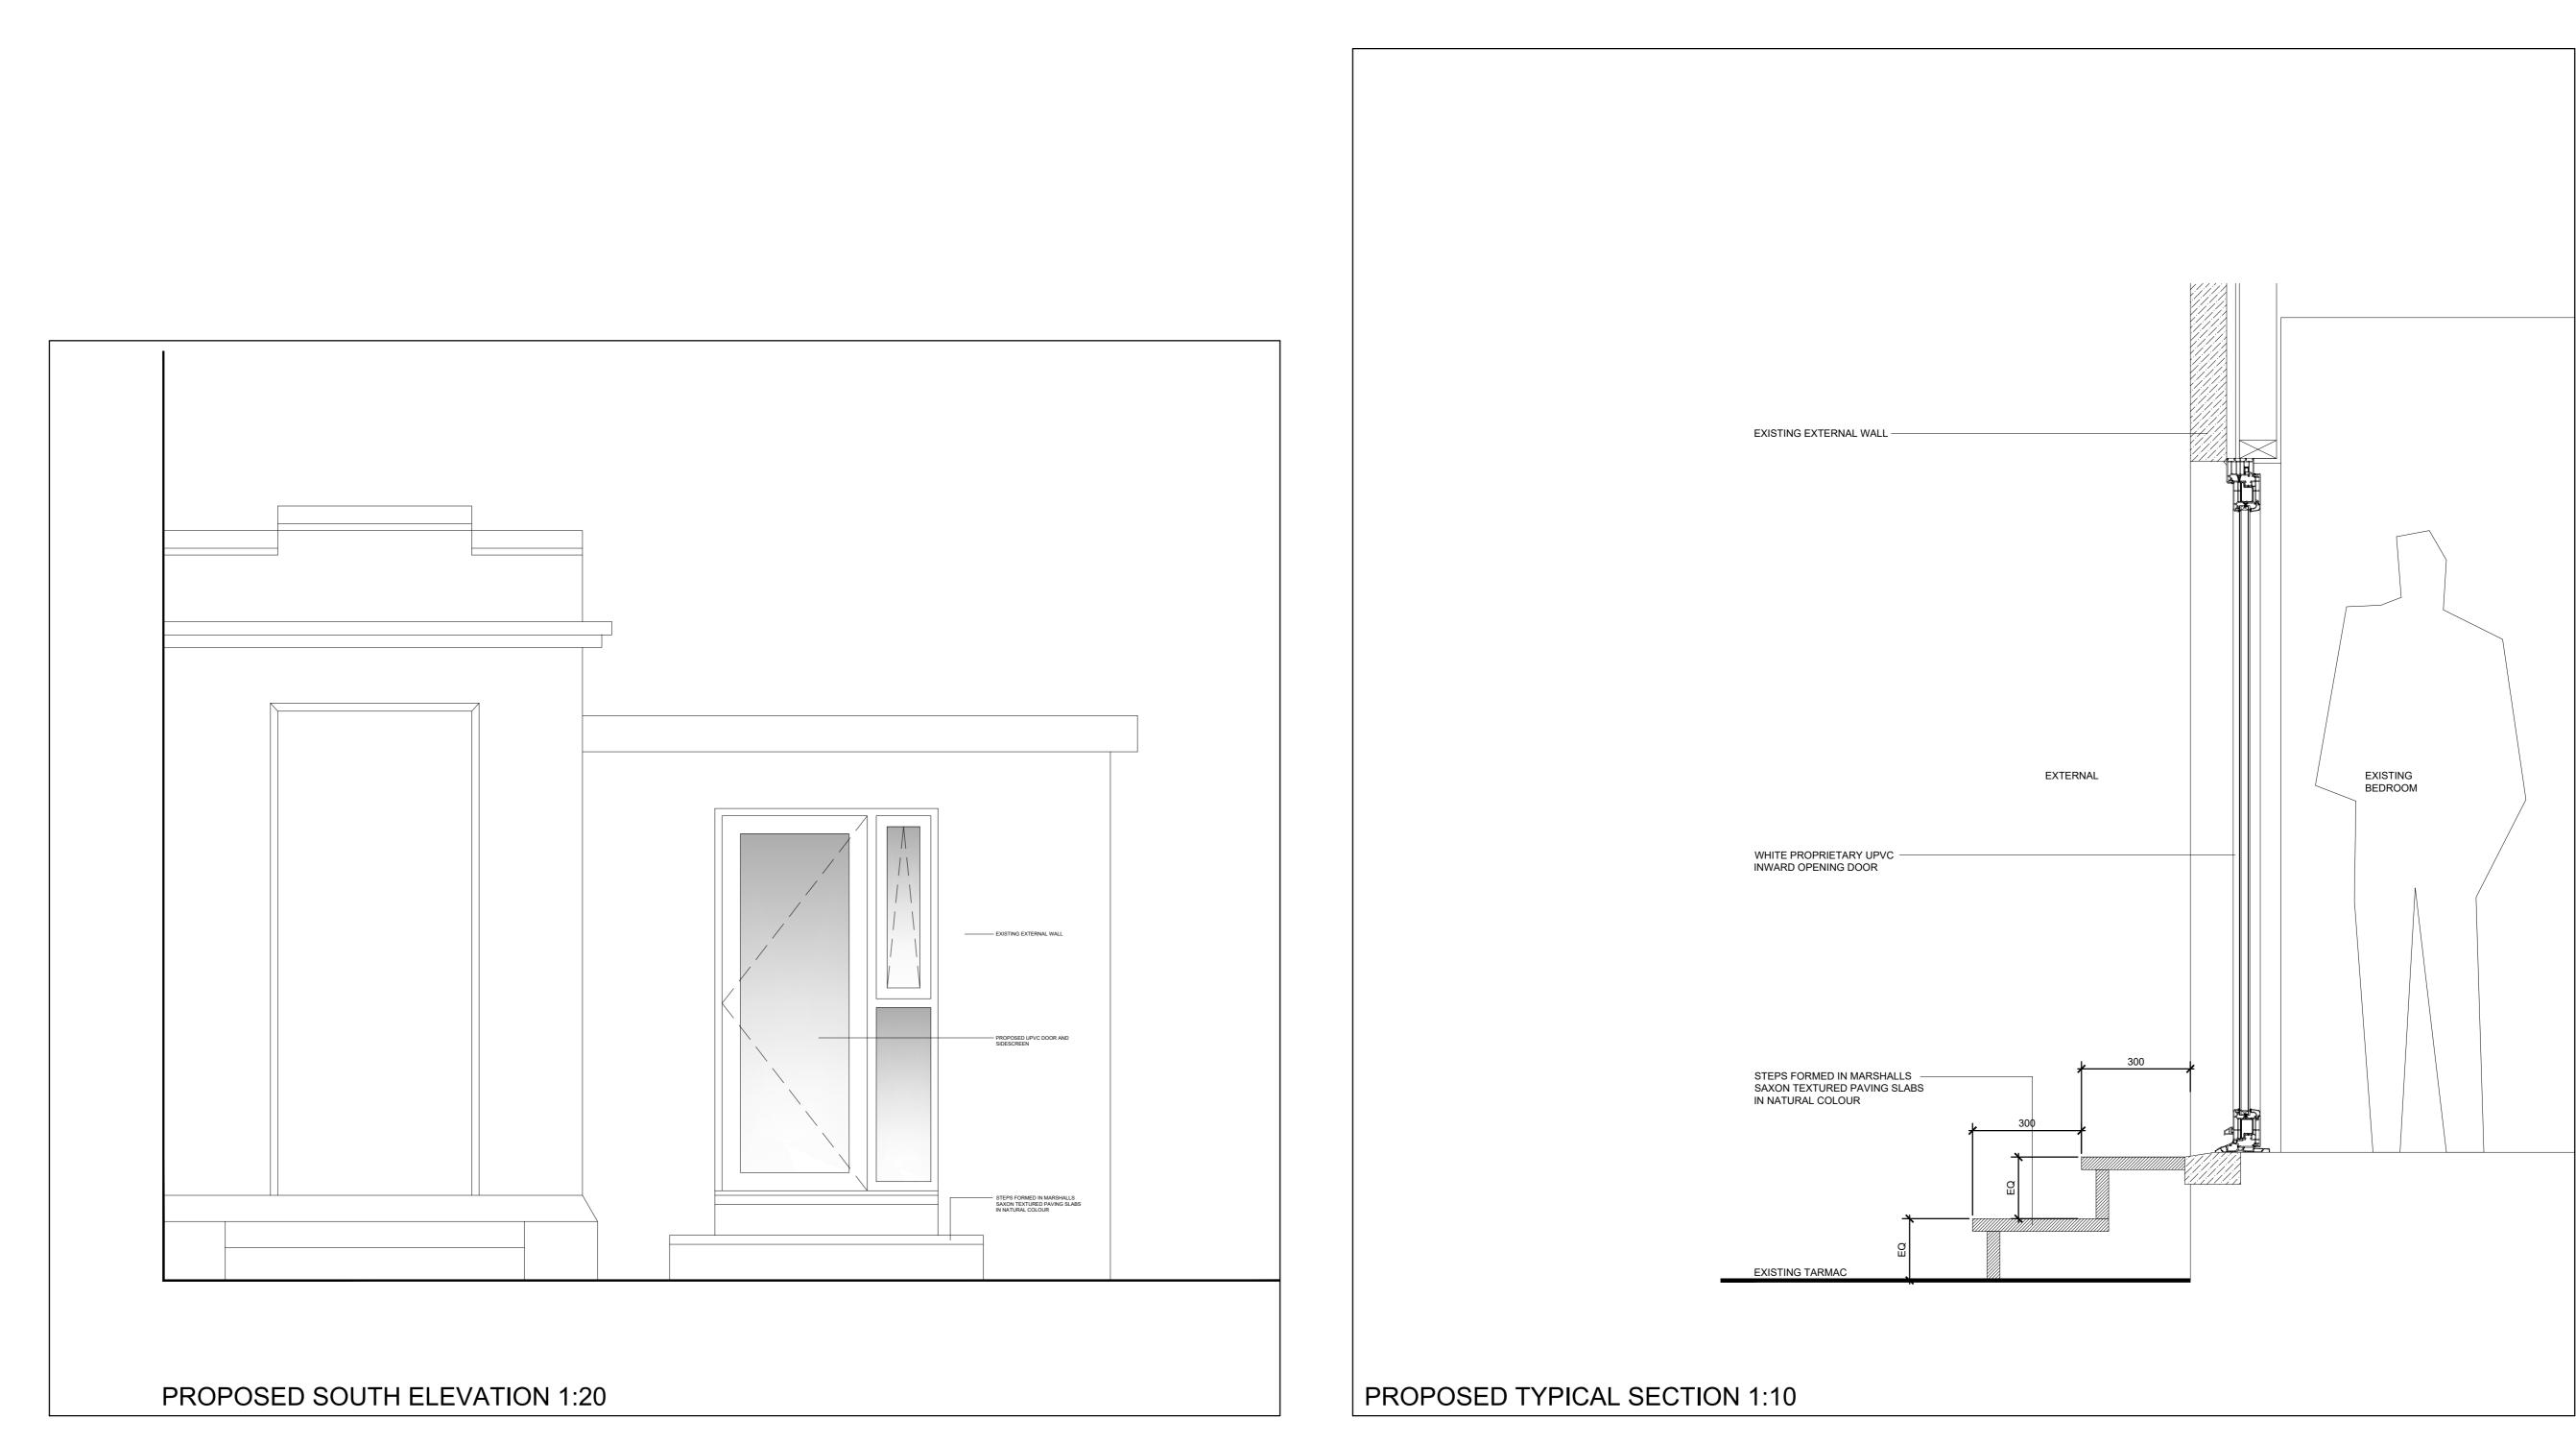

**EXISTING SOUTH ELEVATION 1:20** 

| Rev:                                            | Description: | Date:       |                |  |  |
|-------------------------------------------------|--------------|-------------|----------------|--|--|
| А                                               | First issue. | 07/02/24    |                |  |  |
|                                                 |              |             |                |  |  |
|                                                 |              |             |                |  |  |
|                                                 |              |             |                |  |  |
|                                                 |              |             |                |  |  |
|                                                 |              |             |                |  |  |
|                                                 |              |             |                |  |  |
| Client:                                         |              |             |                |  |  |
| Mr & Mrs Fyfe                                   |              |             |                |  |  |
|                                                 |              |             |                |  |  |
|                                                 |              |             |                |  |  |
|                                                 |              |             |                |  |  |
|                                                 |              |             |                |  |  |
| <b>APTUS</b> Architects                         |              |             |                |  |  |
| AFIUS AIGINEGUS                                 |              |             |                |  |  |
|                                                 |              |             |                |  |  |
| graham@aptusarchitects.co.uk<br>07859 214 732   |              |             |                |  |  |
| Project:                                        |              |             |                |  |  |
| Claymore Guest House & Apartments,              |              |             |                |  |  |
| 162 Atholl Road, Pitlochry, Perthshire PH16 5AR |              |             |                |  |  |
|                                                 |              |             |                |  |  |
|                                                 |              |             |                |  |  |
| Drawing Title:                                  |              |             |                |  |  |
| Details on Proposed Door and Sidescreen         |              |             |                |  |  |
|                                                 |              |             |                |  |  |
|                                                 |              |             |                |  |  |
| Drawn:                                          |              |             | Date:          |  |  |
| GRJ                                             |              | Feb 2024    |                |  |  |
| Drawing Status:                                 |              |             | Scale:         |  |  |
| For Planning                                    |              |             | 1:10& 1:20 @ A |  |  |
| Project Re                                      |              | Drawing No: | Revision:      |  |  |
| 24-00                                           | 1            | C(20)100    | A              |  |  |
|                                                 |              |             |                |  |  |