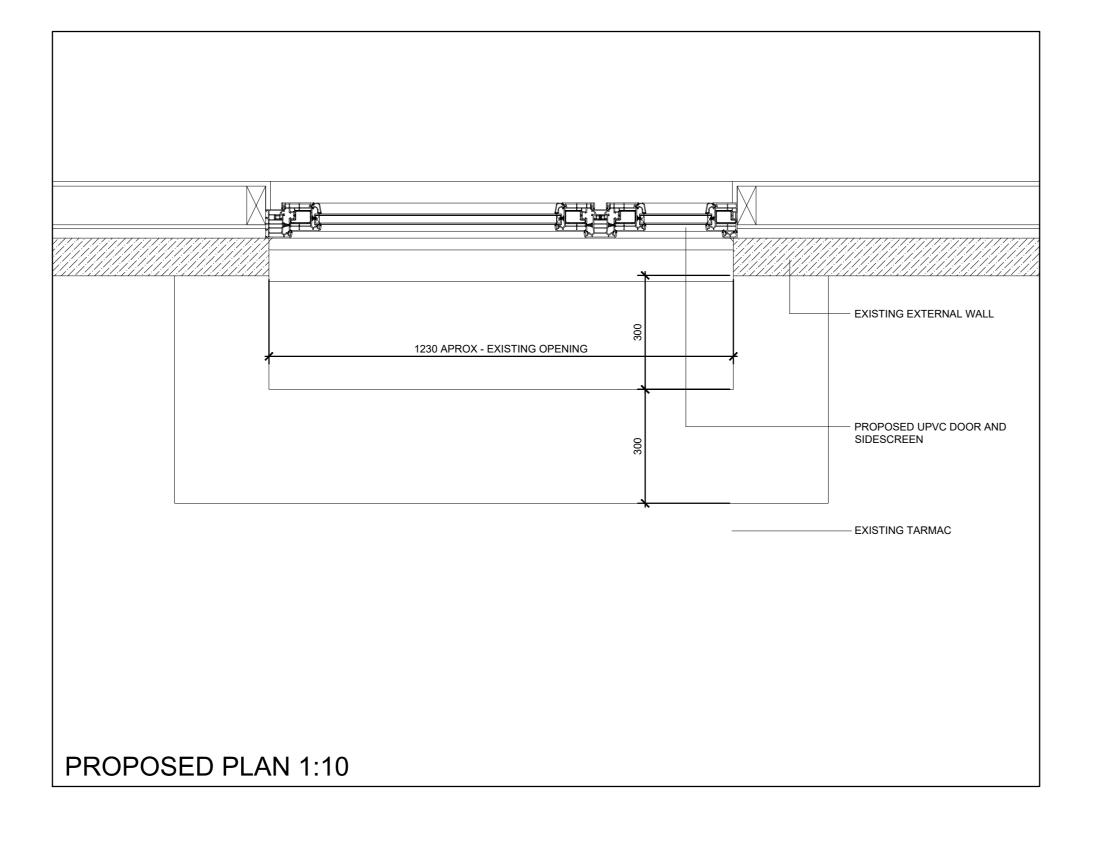

**EXISTING SOUTH ELEVATION 1:20** 

| Rev:                                            | Description: | Date:       |                |  |  |
|-------------------------------------------------|--------------|-------------|----------------|--|--|
| А                                               | First issue. | 07/02/24    |                |  |  |
|                                                 |              |             |                |  |  |
|                                                 |              |             |                |  |  |
|                                                 |              |             |                |  |  |
|                                                 |              |             |                |  |  |
|                                                 |              |             |                |  |  |
|                                                 |              |             |                |  |  |
| Client:                                         |              |             |                |  |  |
| Mr & Mrs Fyfe                                   |              |             |                |  |  |
|                                                 |              |             |                |  |  |
|                                                 |              |             |                |  |  |
|                                                 |              |             |                |  |  |
|                                                 |              |             |                |  |  |
| <b>APTUS</b> Architects                         |              |             |                |  |  |
| AFIUS AIGINEGUS                                 |              |             |                |  |  |
|                                                 |              |             |                |  |  |
| graham@aptusarchitects.co.uk<br>07859 214 732   |              |             |                |  |  |
| Project:                                        |              |             |                |  |  |
| Claymore Guest House & Apartments,              |              |             |                |  |  |
| 162 Atholl Road, Pitlochry, Perthshire PH16 5AR |              |             |                |  |  |
|                                                 |              |             |                |  |  |
|                                                 |              |             |                |  |  |
| Drawing Title:                                  |              |             |                |  |  |
| Details on Proposed Door and Sidescreen         |              |             |                |  |  |
|                                                 |              |             |                |  |  |
|                                                 |              |             |                |  |  |
| Drawn:                                          |              |             | Date:          |  |  |
| GRJ                                             |              | Feb 2024    |                |  |  |
| Drawing Status:                                 |              |             | Scale:         |  |  |
| For Planning                                    |              |             | 1:10& 1:20 @ A |  |  |
| Project Re                                      |              | Drawing No: | Revision:      |  |  |
| 24-00                                           | 1            | C(20)100    | A              |  |  |
|                                                 |              |             |                |  |  |