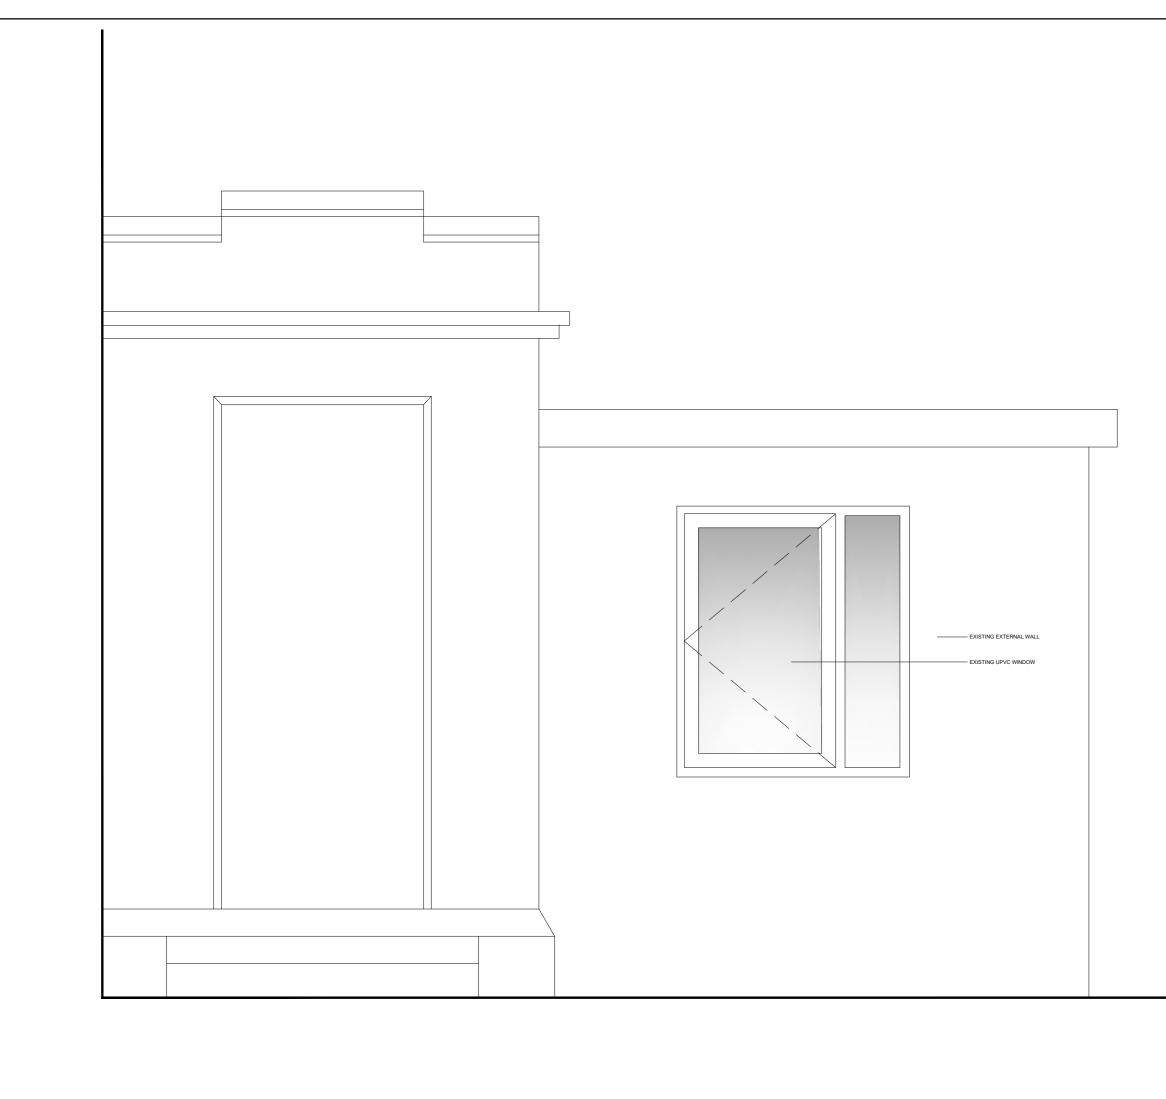

**EXISTING SOUTH ELEVATION 1:20** 

| Rev:                                            | Description: | Date:       |                |  |  |
|-------------------------------------------------|--------------|-------------|----------------|--|--|
| А                                               | First issue. | 07/02/24    |                |  |  |
|                                                 |              |             |                |  |  |
|                                                 |              |             |                |  |  |
|                                                 |              |             |                |  |  |
|                                                 |              |             |                |  |  |
|                                                 |              |             |                |  |  |
|                                                 |              |             |                |  |  |
| Client:                                         |              |             |                |  |  |
| Mr & Mrs Fyfe                                   |              |             |                |  |  |
|                                                 |              |             |                |  |  |
|                                                 |              |             |                |  |  |
|                                                 |              |             |                |  |  |
|                                                 |              |             |                |  |  |
| <b>APTUS</b> Architects                         |              |             |                |  |  |
| AFIUS AIGINEGUS                                 |              |             |                |  |  |
|                                                 |              |             |                |  |  |
| graham@aptusarchitects.co.uk<br>07859 214 732   |              |             |                |  |  |
| Project:                                        |              |             |                |  |  |
| Claymore Guest House & Apartments,              |              |             |                |  |  |
| 162 Atholl Road, Pitlochry, Perthshire PH16 5AR |              |             |                |  |  |
|                                                 |              |             |                |  |  |
|                                                 |              |             |                |  |  |
| Drawing Title:                                  |              |             |                |  |  |
| Details on Proposed Door and Sidescreen         |              |             |                |  |  |
|                                                 |              |             |                |  |  |
|                                                 |              |             |                |  |  |
| Drawn:                                          |              |             | Date:          |  |  |
| GRJ                                             |              | Feb 2024    |                |  |  |
| Drawing Status:                                 |              |             | Scale:         |  |  |
| For Planning                                    |              |             | 1:10& 1:20 @ A |  |  |
| Project Re                                      |              | Drawing No: | Revision:      |  |  |
| 24-00                                           | 1            | C(20)100    | A              |  |  |
|                                                 |              |             |                |  |  |