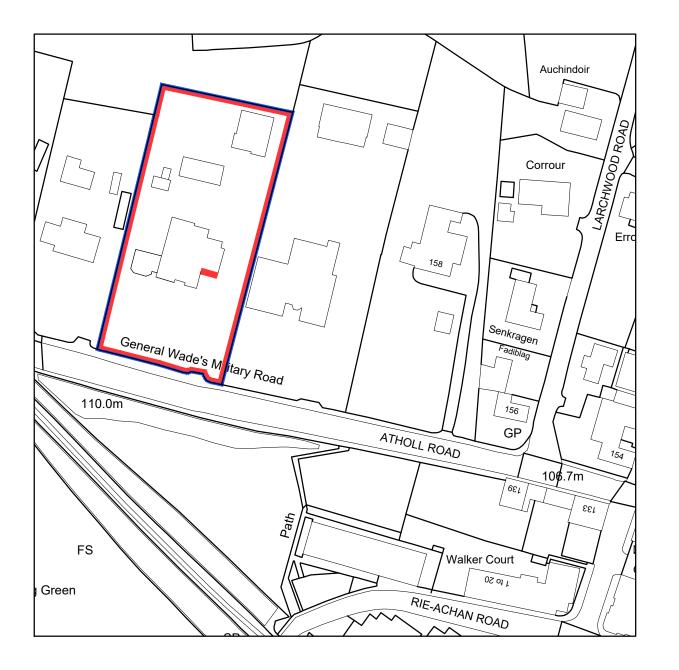

Client: Mr & Mrs Fyfe

**APTUS** Architects

Claymore Guest House & Apartments, 162 Atholl Road, Pitlochry, Perthshire PH16 5AR

Drawing Title:
Site Location Plan

| Drawn:          |             | Date:       |
|-----------------|-------------|-------------|
| GRJ             |             | Jan 2024    |
| Drawing Status: |             | Scale:      |
| For Planning    |             | 1:1250 @ A3 |
| Project Ref:    | Drawing No: | Revision:   |
| 24-025          | L (90)001   | A           |