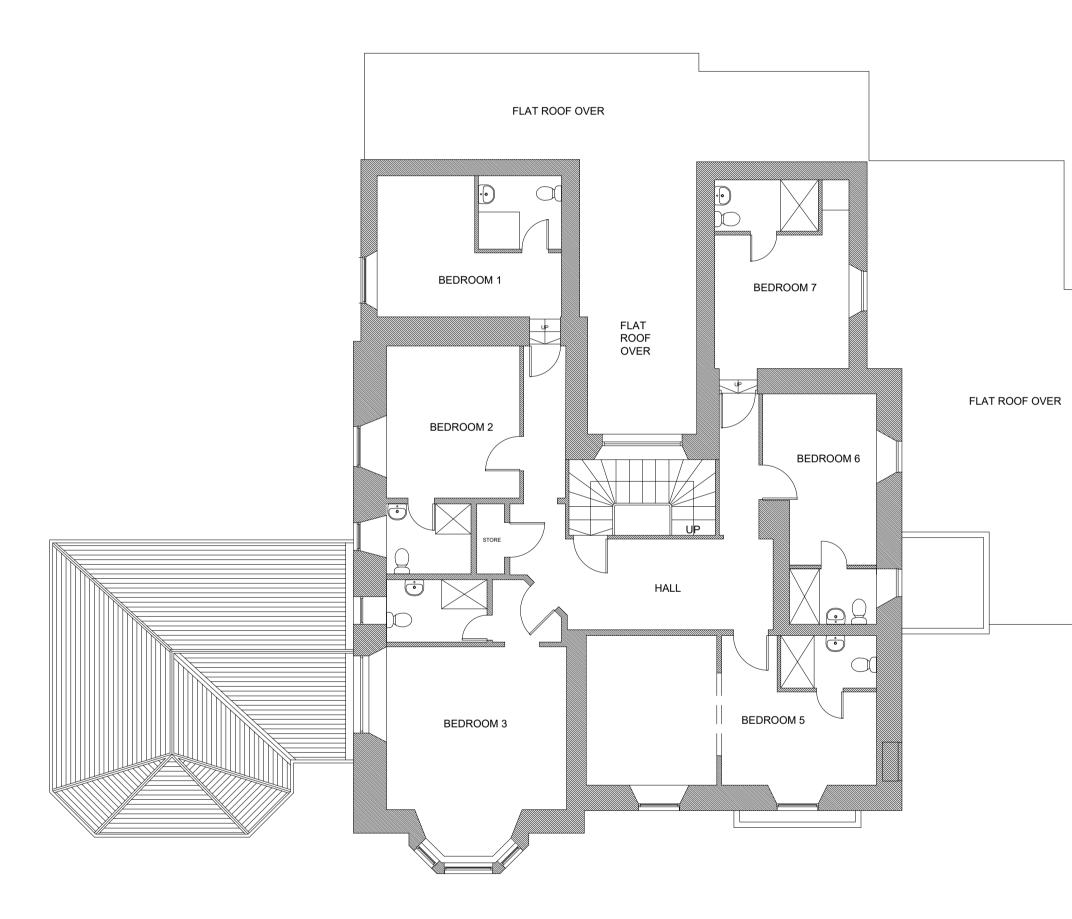

PROPOSED FIRST FLOOR PLAN

PROPOSED EAST ELEVATION

Copyright APTUS Architects ©

Figured dimensions only to be taken from this drawing. All dimensions are to be checked on site before any work is commenced.