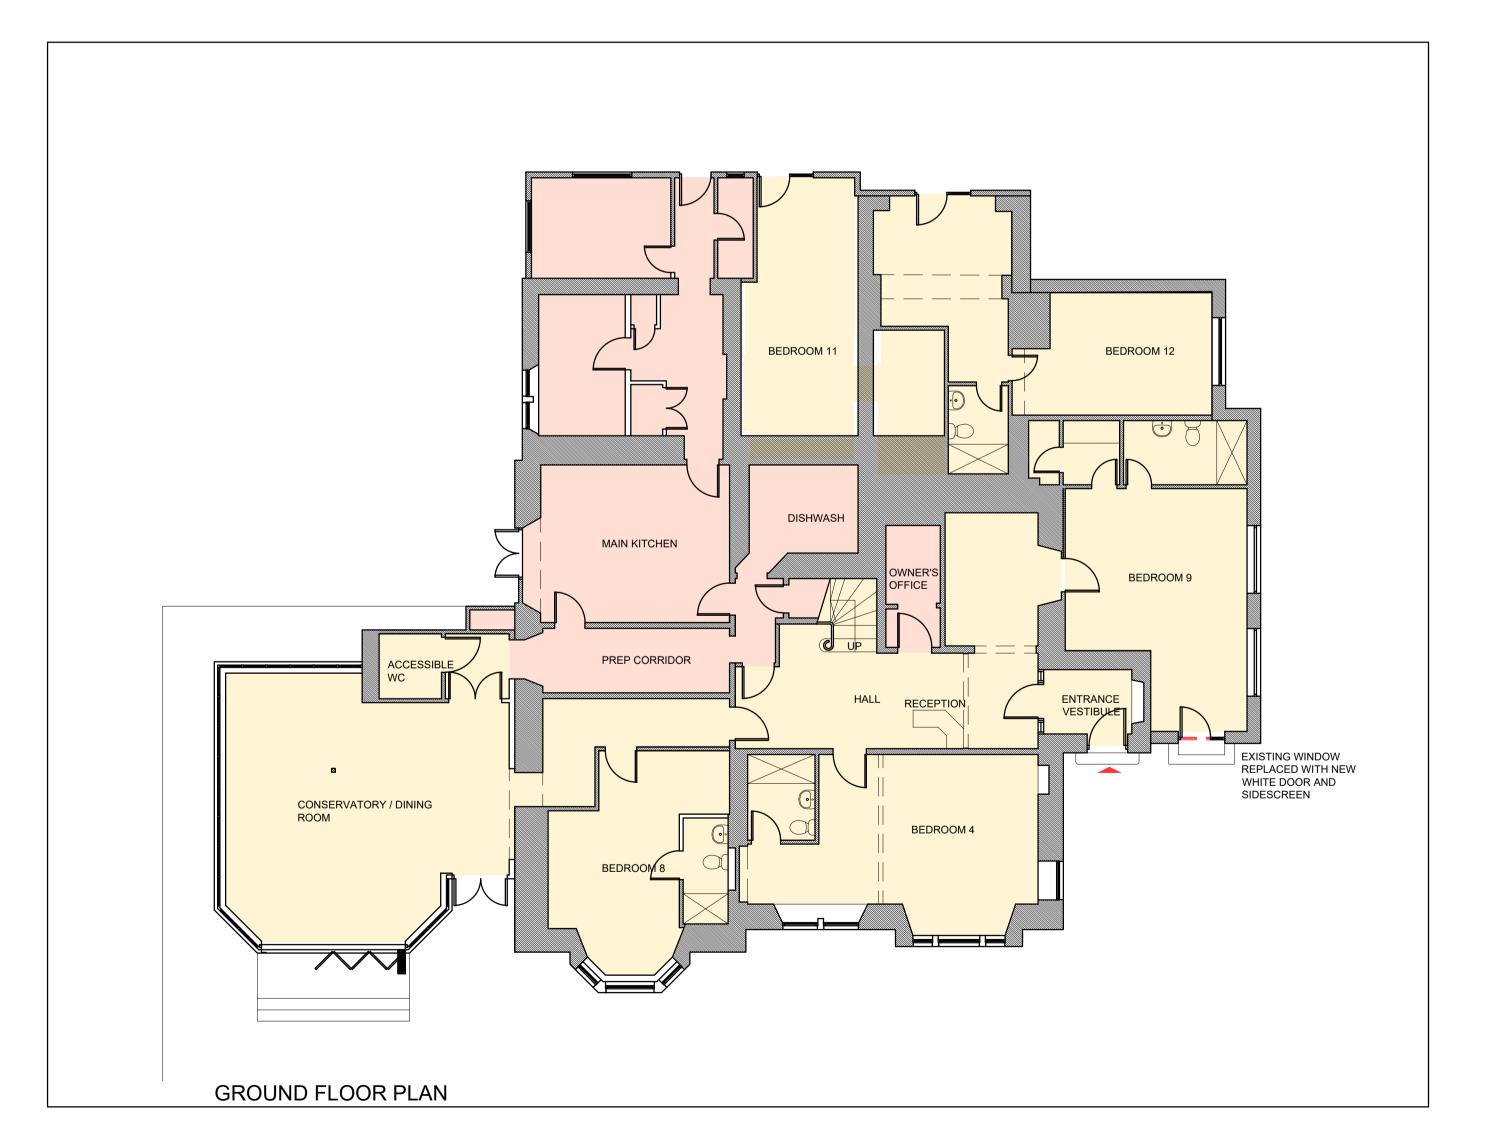

|     | Rev               | : Descriptio                 | n:                                        | Date:               |
|-----|-------------------|------------------------------|-------------------------------------------|---------------------|
|     | A                 | First issue                  |                                           | 29/01/24            |
|     | Clier<br>Mr       | & Mrs Fyfe                   |                                           |                     |
|     |                   | APTU                         | JS Arcl                                   | nitects             |
|     |                   | am@aptusarchitects.d         | co.uk                                     |                     |
|     | Proje             |                              |                                           |                     |
|     |                   |                              | t House & Apartme<br>, Pitlochry, Perthsl |                     |
|     |                   | oposed Gene                  | ral Arrangement P                         | lans & Elevations   |
|     | Draw<br><b>GF</b> |                              |                                           | Date:<br>Jan 2024   |
| O . |                   | Drawing Status: For Planning |                                           | Scale:<br>1:100 @ A |
|     |                   | ect Ref:                     | Drawing No:                               | Revision:           |