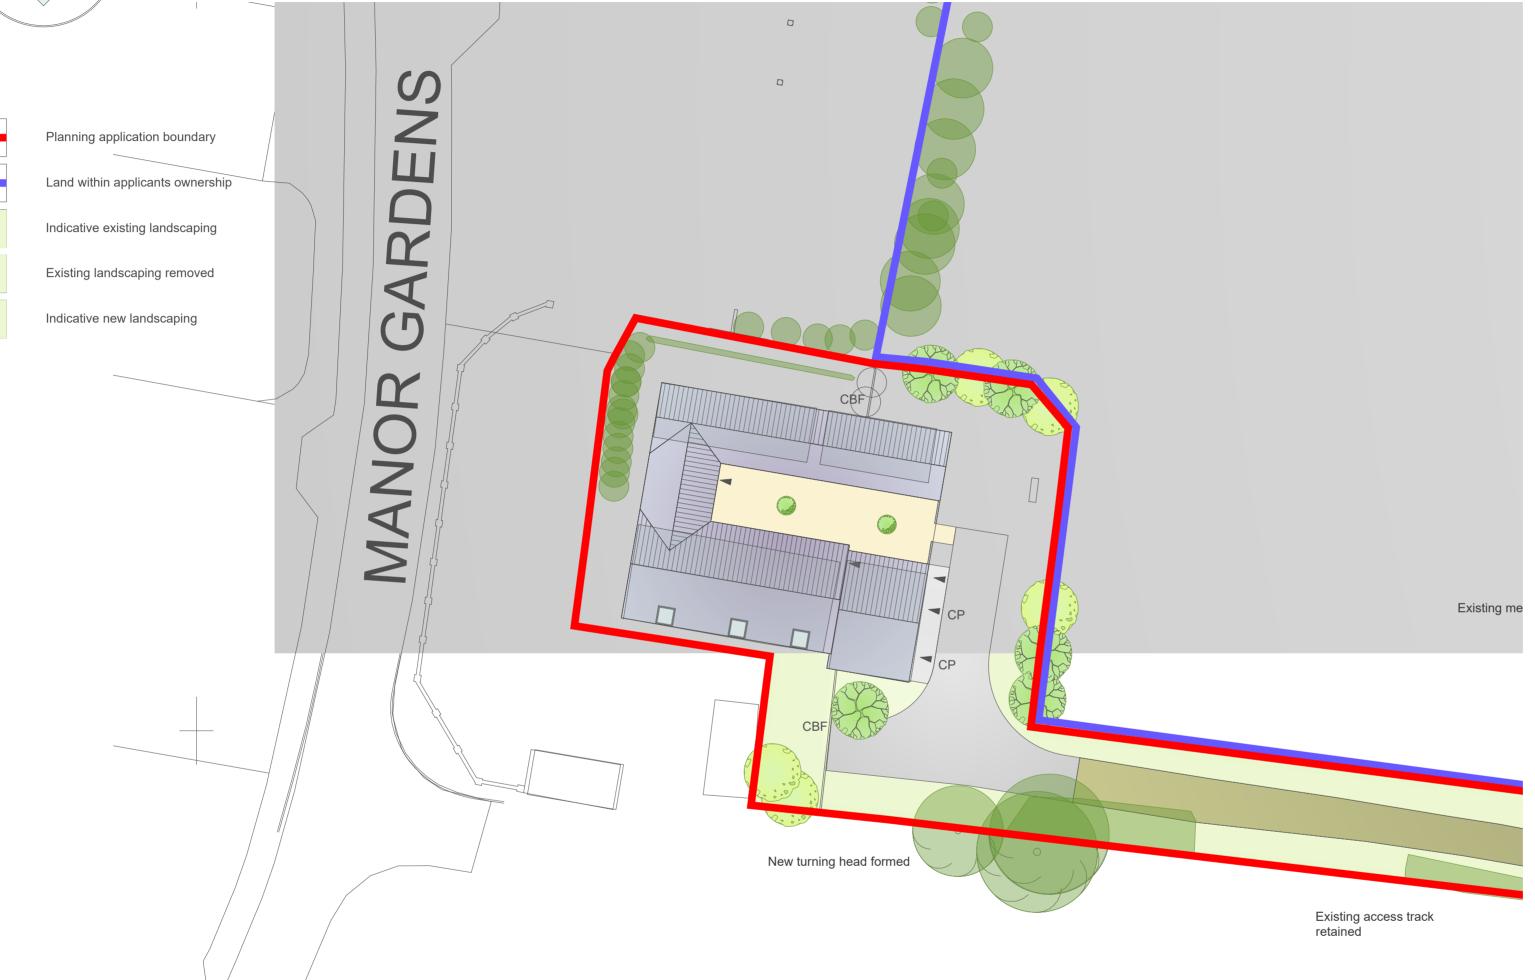

Legend:

Important note:

All construction works to be undertaken in strict accordance with the Construction (Design and Management) Regulations 2015.

|                | SCA      | LE  |             |            |              |             |              |           |              |      |                |
|----------------|----------|-----|-------------|------------|--------------|-------------|--------------|-----------|--------------|------|----------------|
| 1:100<br>1:200 | 0m<br>0m | 1.0 | 2.0         | 3.0<br>i.0 | 4.0          | 5.0<br>10.0 | 6.0          | 7.0<br>15 | 8.0          | 9.0  | 10.0n<br>20.0n |
| 1:250<br>1:500 | 0m<br>0m | 5.0 | 5.0<br>10.0 | 15.0       | 10.0<br>20.0 | 25.0        | 15.0<br>30.0 | 35.0      | 20.0<br>40.0 | 45.0 | 25.0m<br>50.0m |

**PLANNING** 

THE HILL FAMILY

LAND AT
MANOR FARM STABLES
HACKMANS GATE

STOURBRIDGE

**BLOCK PLAN** 

23-024 / 03

DEC 2023

1:200 @ A2