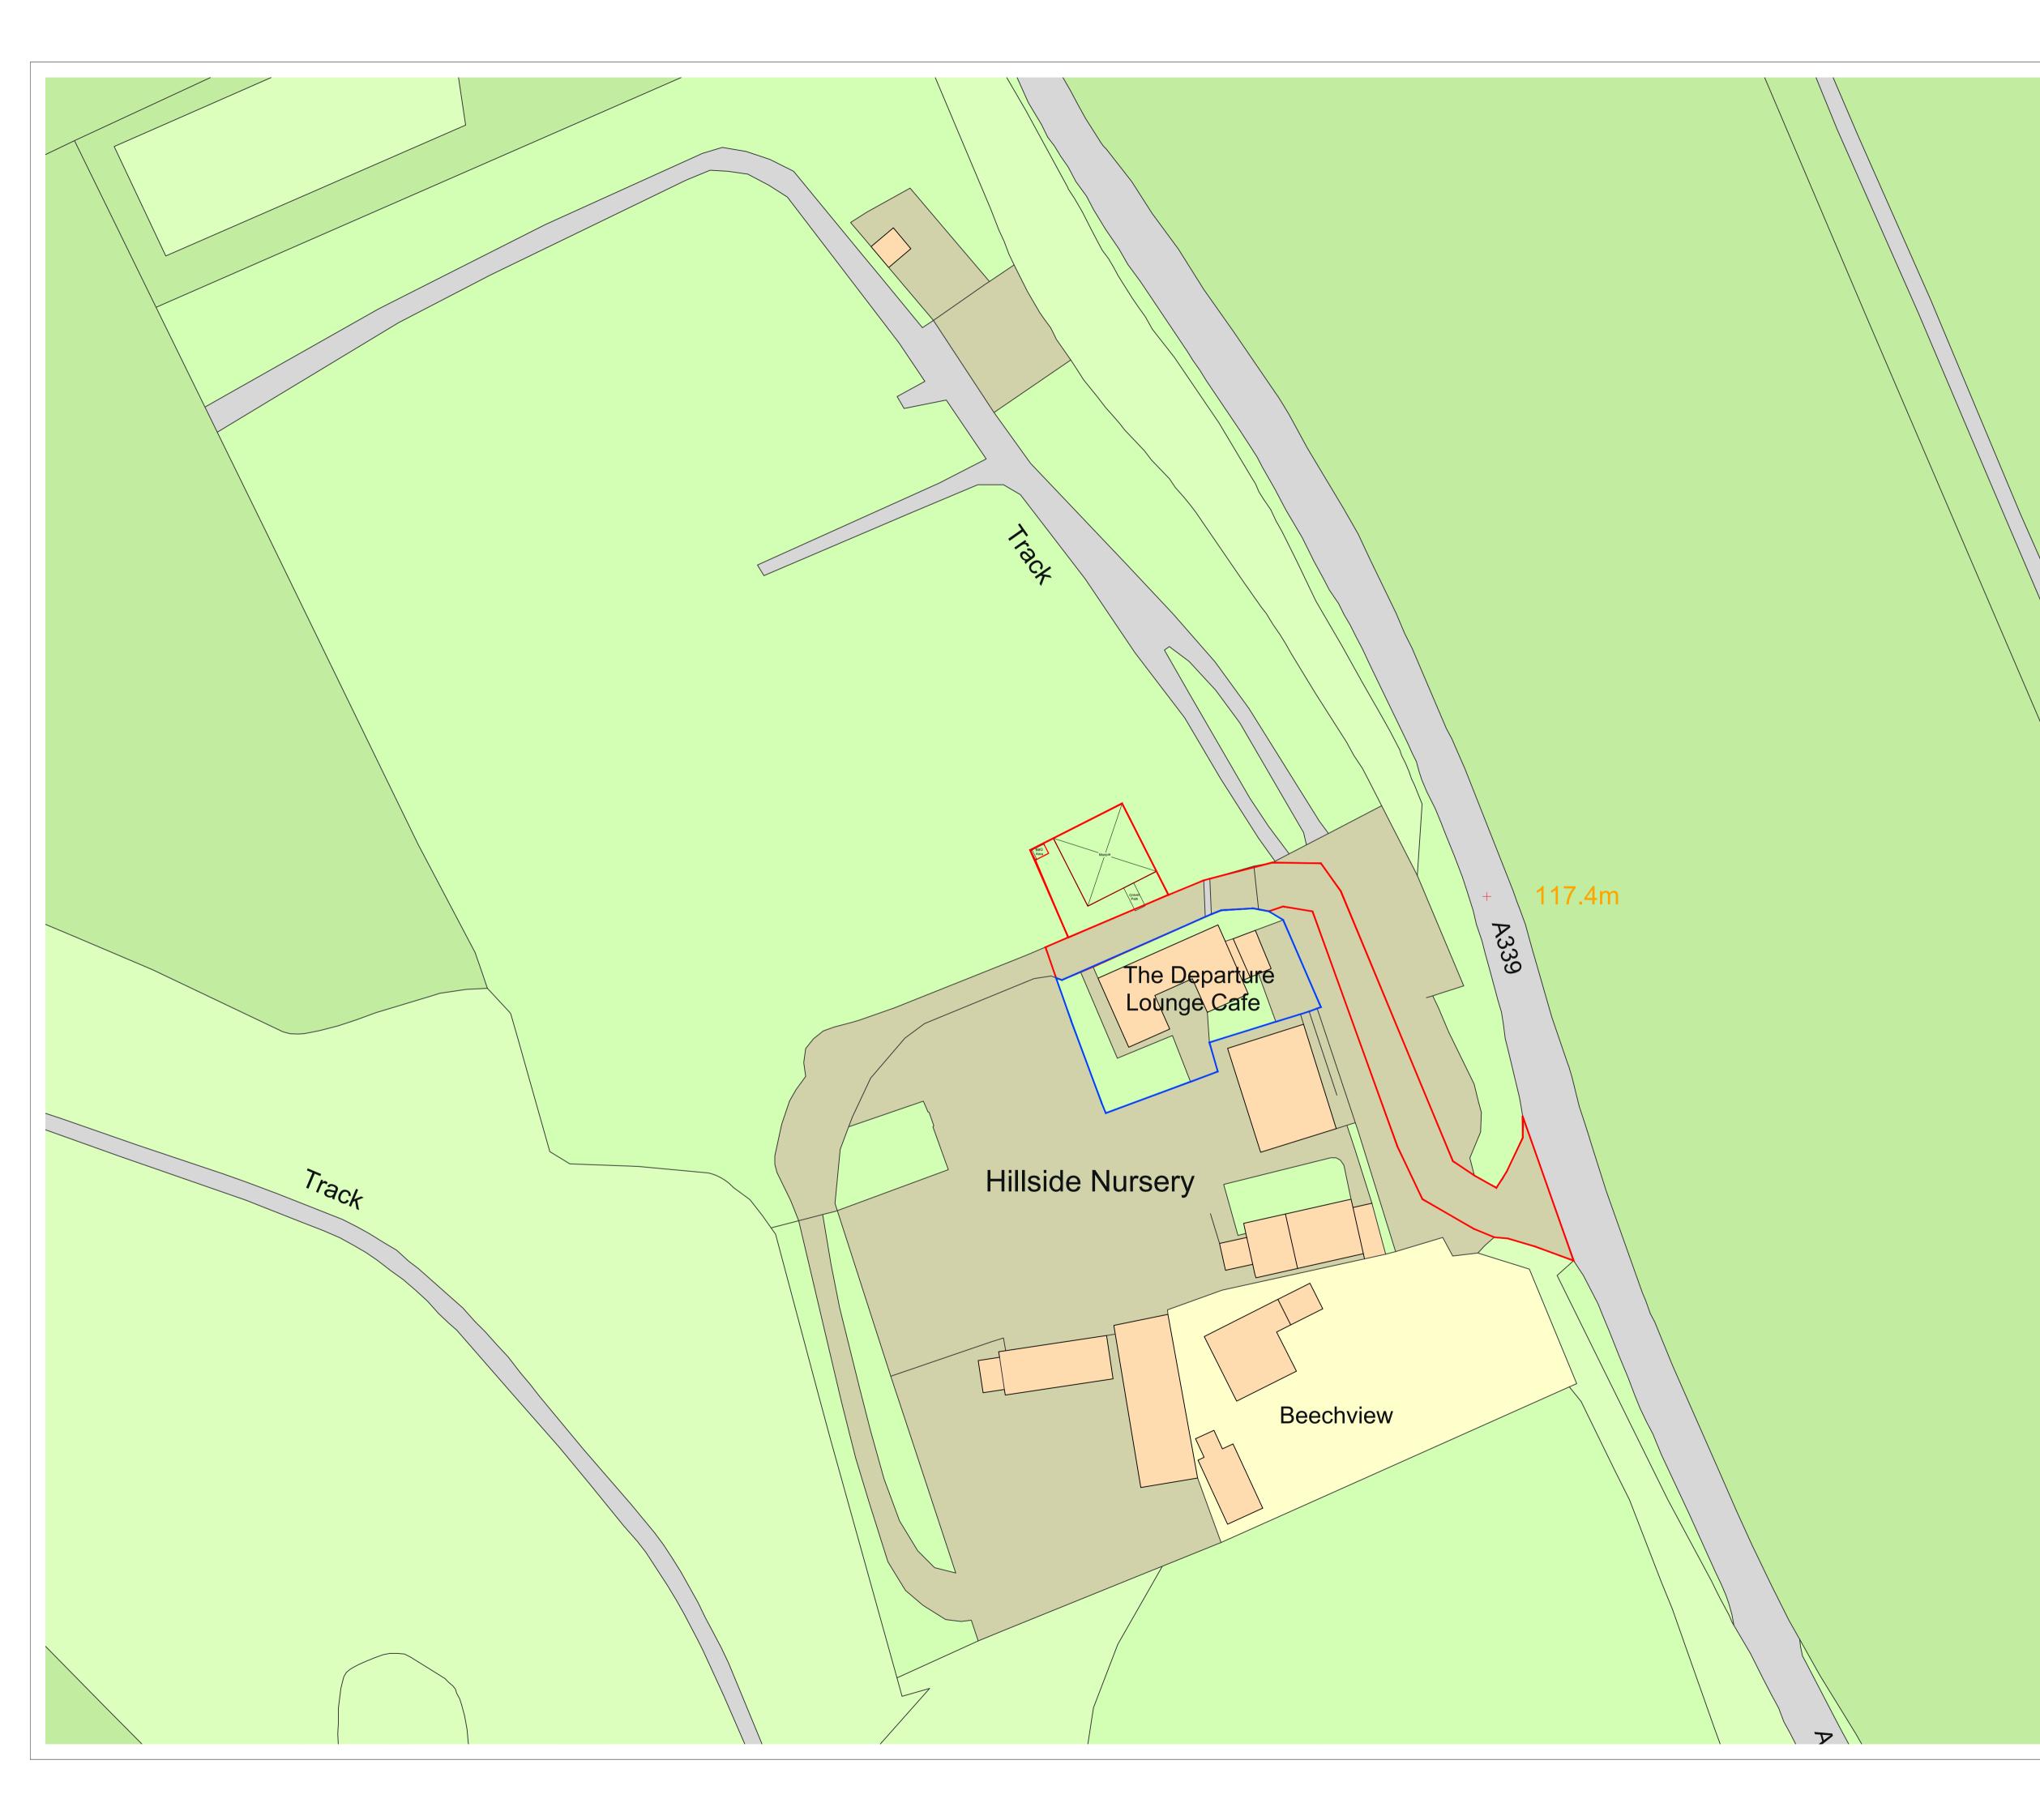

The Departure Lounge Cafe Marquee, BBQ Area & Access

Marquee Area = 156m<sup>2</sup>

Marquee, BBQ Area Total Area = 279m²

Marquee Area Including Access Route Through Carpark = 1123m<sup>2</sup>

SERVICES 40 Lulworth Close, Farnborough, Hampshire GU14 8TR t:07725 917507 www.gtfcadservices.co.uk e:gtfcad@ymail.com Client The Departure Lounge Cafe The place nobody knows Project Title Basingstoke Road Alton GU34 4BH Drawing Title The Departure Lounge Cafe Proposed Marquee & BBQ Site Location Plan Scale 1:500 ScaleDateDrawn By1:500@A131.01.24GTFCAD ReferenceC:\DEPART\Alton\GTF-DEPART-X-GA-001.dwg Drawn By GTF Drawing Number GTF-DEPART\TDLC\P\SL\102 • A O For Approval Construction O Preliminary 🔘 As Built ○ For Information ○ Tender THIS DRAWING IS THE COPYRIGHT OF THE CLIENT NAMED AND MUST NOT BE USED IN CONJUNCTION WITH ANY OTHER PROJECT WITHOUT WRITTEN CONSENT