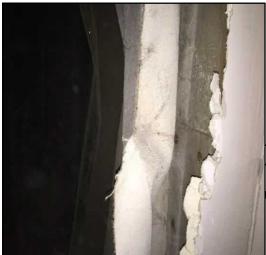

#### **Asbestos Cement Products**

 B01 – Fire Escape RHS Ceiling – Cement – Chrysotile (White) Asbestos.