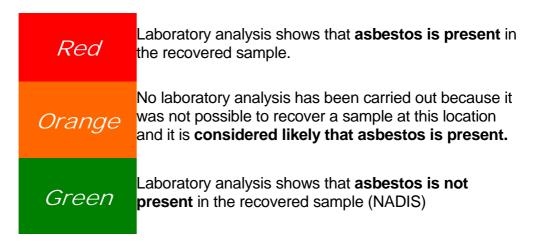

#### 1.0 Executive Summary

Within the scope of this survey Asbestos Containing Materials (ACM's) have been identified. The incidence of asbestos and the actions recommended are summarised below.

Throughout the report the following colour coding is used.