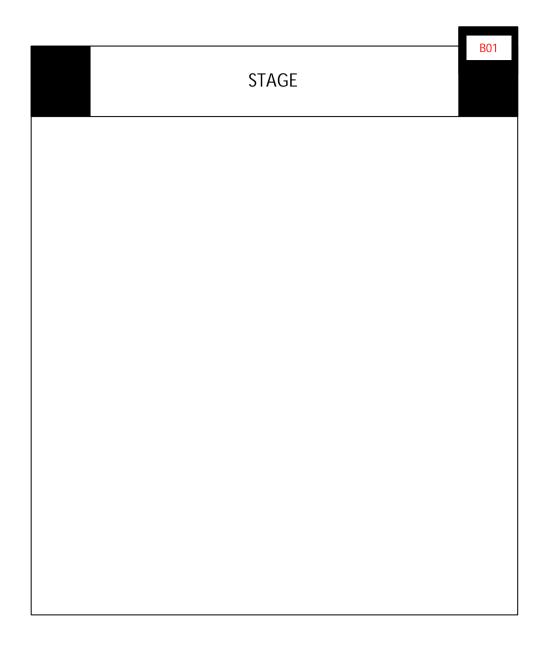

#### **Asbestos Cement Products**

 B01 – Fire Escape RHS Ceiling – Cement – Chrysotile (White) Asbestos.

#### **Plans**

1.11 Asbestos location plans presented in Appendix D if supplied by client at the time of the survey, shows the locations of all materials found to contain Asbestos (ACM's). Additionally areas of no access, if applicable, will be highlighted on the plans.