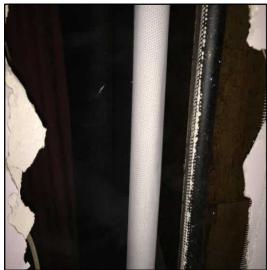

#### **Asbestos Cement Products**

 B01 – Fire Escape RHS Ceiling – Cement – Chrysotile (White) Asbestos.