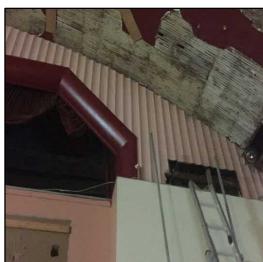

#### Materials found to be NADIS (no asbestos detected in sample)

- B02 Stage Area Stage Curtain.
- B03 Stage Area Stage Curtain.
- B04 High Level Decorative Plaster.

| Demolition / Refurbishment Asbestos Survey – Areas Accessed |                                                                         |  |  |  |  |
|-------------------------------------------------------------|-------------------------------------------------------------------------|--|--|--|--|
| Area                                                        | Comments                                                                |  |  |  |  |
| Roof                                                        | No access not within the scope of works.                                |  |  |  |  |
| Loft Spaces                                                 | Wooden lined roof.                                                      |  |  |  |  |
| Soffits                                                     | Not within the scope of works. Internal survey only.                    |  |  |  |  |
| Fascias                                                     | Not Within the scope of works. Internal survey only.                    |  |  |  |  |
| Rain Water Goods                                            | Not Within the scope of works. Internal survey only.                    |  |  |  |  |
| Flues / Cowls                                               | Metal ducting located within the stage area.                            |  |  |  |  |
| Cavity Walls                                                | Brick and plaster walls – No suspicious materials detected.             |  |  |  |  |
| Partition Walls                                             | Plasterboard and compressed fibreboard.                                 |  |  |  |  |
| Ceilings                                                    | Lath and plaster + plasterboard. Cement panels to rear RHS fire escape. |  |  |  |  |
| Window / Door Frames                                        | No suspicious materials detected.                                       |  |  |  |  |
| Floor Voids                                                 | Metal ducting and heating pipe work – No suspicious materials detected. |  |  |  |  |
| Concealed Risers / Voids                                    | No suspicious materials detected.                                       |  |  |  |  |
| Electrical Switchgear                                       | No suspicious materials detected.                                       |  |  |  |  |
| Beyond Suspected / Known ACMs                               | Not Applicable.                                                         |  |  |  |  |
| Plant / Equipment                                           | Warm Air ducting – No suspicious materials detected.                    |  |  |  |  |
| Locked Areas                                                | Not Applicable.                                                         |  |  |  |  |
| Lift Shafts                                                 | Not Applicable.                                                         |  |  |  |  |