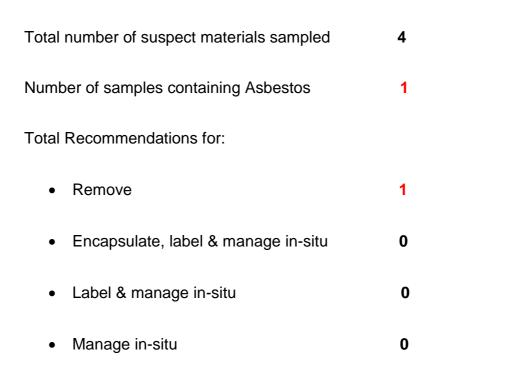

#### 1.0 Executive Summary

Within the scope of this survey Asbestos Containing Materials (ACM's) have been identified. The incidence of asbestos and the actions recommended are summarised below.

Throughout the report the following colour coding is used.

#### **Asbestos Cement Products**

 B01 – Fire Escape RHS Ceiling – Cement – Chrysotile (White) Asbestos.

#### Materials found to be NADIS (no asbestos detected in sample)

- B02 Stage Area Stage Curtain.
- B03 Stage Area Stage Curtain.
- B04 High Level Decorative Plaster.

| Demolition / Refurbishment Asbestos Survey – Areas Accessed |                                                                         |  |  |  |  |
|-------------------------------------------------------------|-------------------------------------------------------------------------|--|--|--|--|
| Area                                                        | Comments                                                                |  |  |  |  |
| Roof                                                        | No access not within the scope of works.                                |  |  |  |  |
| Loft Spaces                                                 | Wooden lined roof.                                                      |  |  |  |  |
| Soffits                                                     | Not within the scope of works. Internal survey only.                    |  |  |  |  |
| Fascias                                                     | Not Within the scope of works. Internal survey only.                    |  |  |  |  |
| Rain Water Goods                                            | Not Within the scope of works. Internal survey only.                    |  |  |  |  |
| Flues / Cowls                                               | Metal ducting located within the stage area.                            |  |  |  |  |
| Cavity Walls                                                | Brick and plaster walls – No suspicious materials detected.             |  |  |  |  |
| Partition Walls                                             | Plasterboard and compressed fibreboard.                                 |  |  |  |  |
| Ceilings                                                    | Lath and plaster + plasterboard. Cement panels to rear RHS fire escape. |  |  |  |  |
| Window / Door Frames                                        | No suspicious materials detected.                                       |  |  |  |  |
| Floor Voids                                                 | Metal ducting and heating pipe work – No suspicious materials detected. |  |  |  |  |
| Concealed Risers / Voids                                    | No suspicious materials detected.                                       |  |  |  |  |
| Electrical Switchgear                                       | No suspicious materials detected.                                       |  |  |  |  |
| Beyond Suspected / Known ACMs                               | Not Applicable.                                                         |  |  |  |  |
| Plant / Equipment                                           | Warm Air ducting – No suspicious materials detected.                    |  |  |  |  |
| Locked Areas                                                | Not Applicable.                                                         |  |  |  |  |
| Lift Shafts                                                 | Not Applicable.                                                         |  |  |  |  |