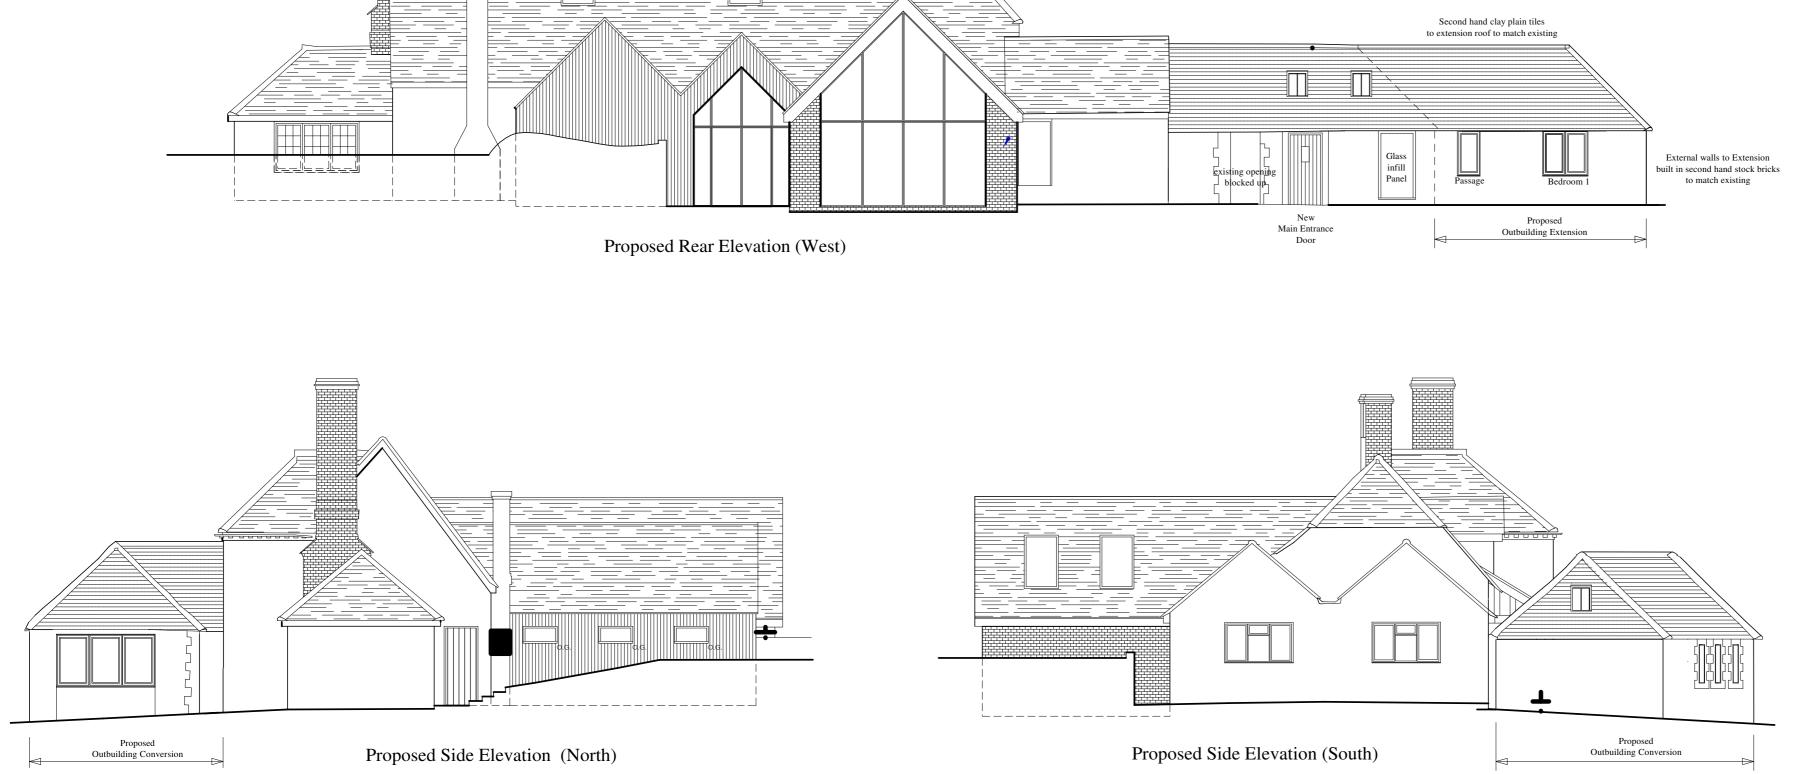

## Elevation Drawing (as Proposed)

re

Proposed Conversion & Extension of existing outbuilding to provide holiday let accommodation

at

The Hanger Restaurant & Free House Oakhanger Road Oakhanger Bordon Hants GU35 9JQ