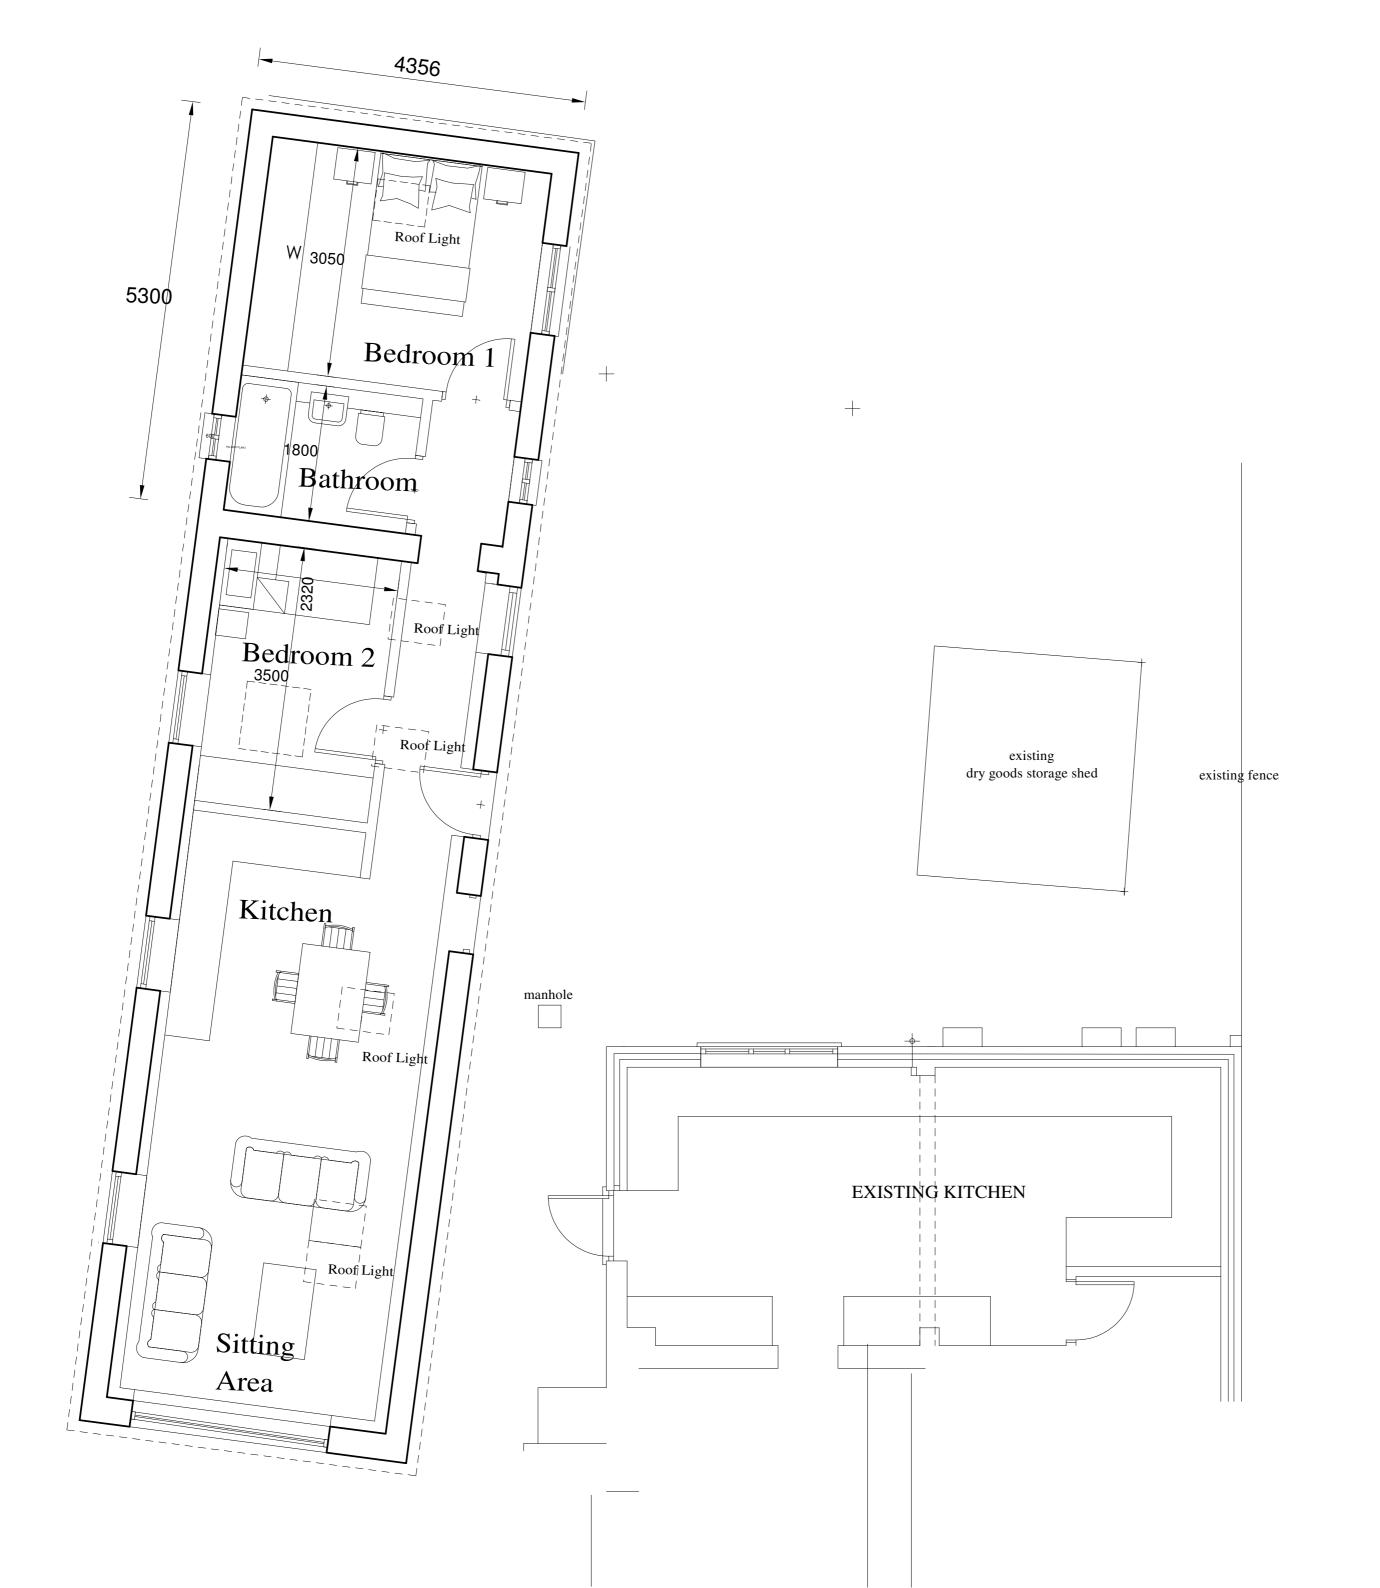

## Floor Layout Drawing

re

Proposed Conversion & Extension of existing Outbuilding to provide holiday let accommodation

at
The Hanger
Country Restaurant & Free House
Oakhanger
Bordon
Hants GU35 9JQ

Drg. No. 2021/20/4 Rev A