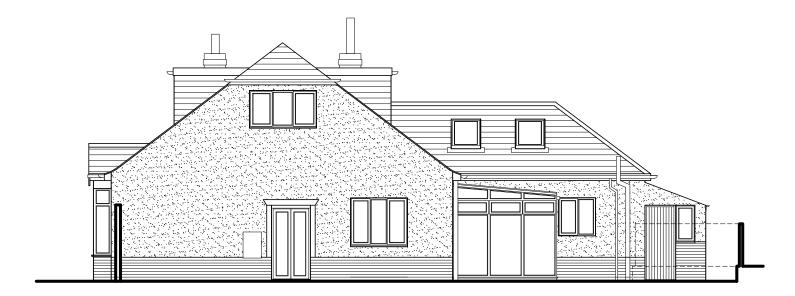

East (front) elevation (unchanged in new proposal)

West (rear) elevation

North (side) elevation

Existing elevations scale 1:100

| MR & MRS MAYS          | Title<br>EXISTIN | Title EXISTING ELEVATIONS |                |          |
|------------------------|------------------|---------------------------|----------------|----------|
| Project                |                  |                           |                |          |
| PROPOSED EXTENSIONS AT | Date             | Drawn                     | Scale          | Checked  |
| 25 FINCHDEAN ROAD,     | JAN 2024         | JB                        | 1:100 @ A3     | -        |
| ROWLANDS CASTLE,       | Job Numbe        | r                         | Drawing Number | Revision |
| PO9 6DA                | PL 767.24        |                           | -03            |          |