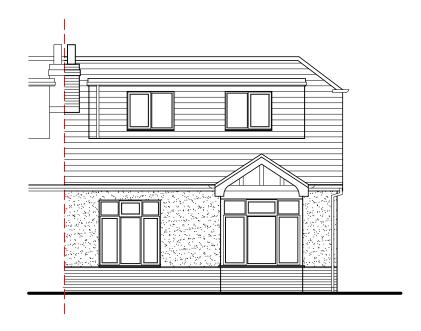

East (front) elevation (unchanged in new proposal)

West (rear) elevation

North (side) elevation

Existing elevations scale 1:100

| MR & MRS MAYS          | Title<br>EXISTIN | Title EXISTING ELEVATIONS |                |          |
|------------------------|------------------|---------------------------|----------------|----------|
| Project                |                  |                           |                |          |
| PROPOSED EXTENSIONS AT | Date             | Drawn                     | Scale          | Checked  |
| 25 FINCHDEAN ROAD,     | JAN 2024         | JB                        | 1:100 @ A3     | -        |
| ROWLANDS CASTLE,       | Job Numbe        | r                         | Drawing Number | Revision |
| PO9 6DA                | PL 767.24        |                           | -03            |          |