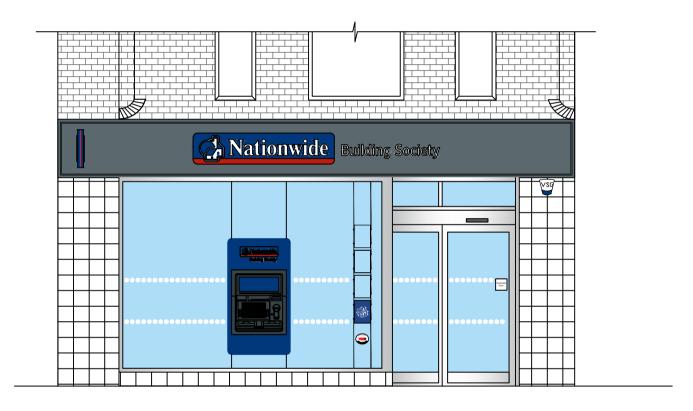

ALL REFERENCES SHOULD BE READ IN CONJUNCTION WITH THE MOST CURRENT NATIONWIDE DESIGN GUIDES.

FRONT ELEVATION

BARTNET (0238) Brand Update REVISIONS BRANCH NAME BARTNET 87 High St SCALE @ A1: 1:50 DRAWN BY: