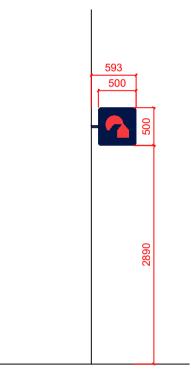

## EXTERNAL SCOPE OF WORKS:

- Replace 1no. Projecting signage with new 500mm.
  Replace 1no. Fascia and 1no. Logo with 1no. New blue fascia & 1no. New 290mm logo height.
  Replace 1no. ATM surround and decals with new.