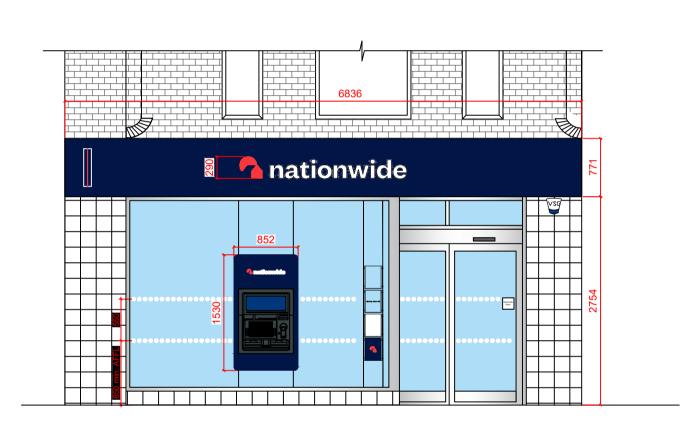

## EXTERNAL SCOPE OF WORKS:

- Replace 1no. Projecting signage with new 500mm.
  Replace 1no. Fascia and 1no. Logo with 1no. New blue fascia & 1no. New 290mm logo height.
  Replace 1no. ATM surround and decals with new.

- Replace statutory signage with new.
  Replace safety manifestation with new.
- Post box number to be grey.Check tiles with FM.
- Window message not deployed.

FRONT ELEVATION

DRAWINGS PRODUCED FROM RECORD INFORMATION ONLY. ALL DIMENSIONS TO BE CHECKED ON SITE PRIOR TO MANUFACTURE AND INSTALLATION