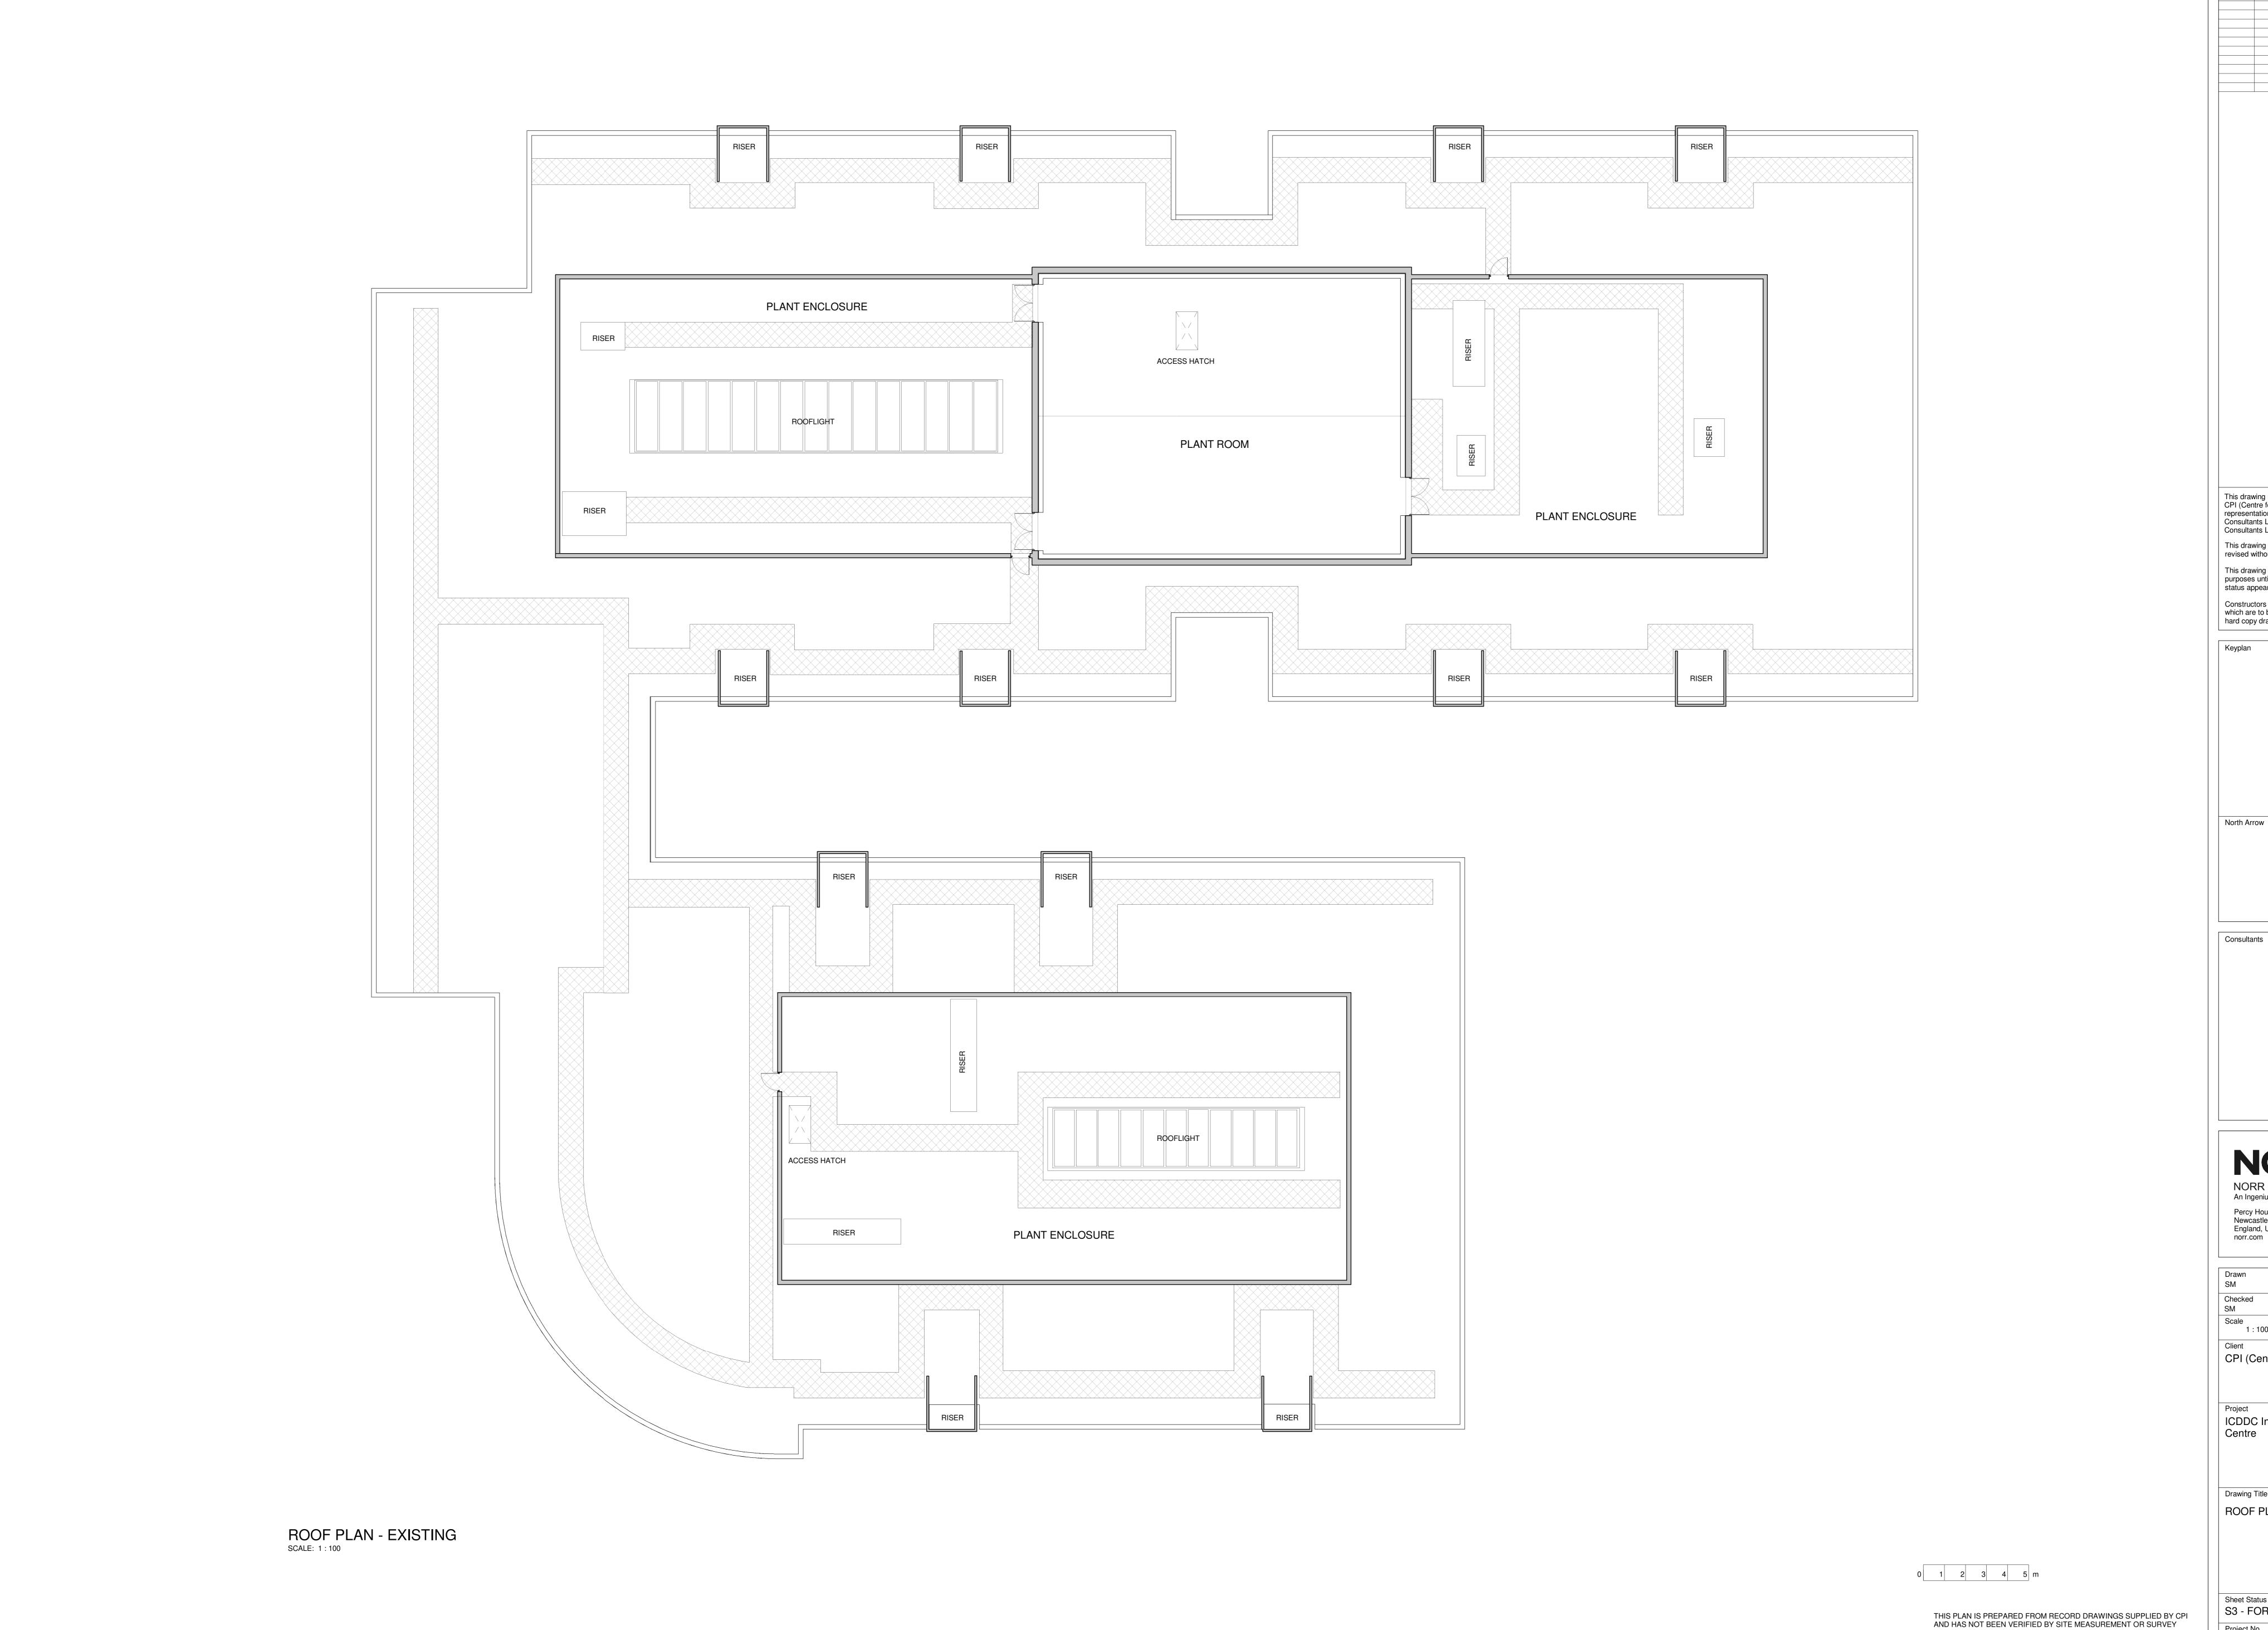

ICDDC Intracellular Drug Delivery Centre

ROOF PLAN - EXISTING

S3 - FOR REVIEW

Project No. IANC21-0110 Drawing No. ICDDC-NOR-XX- RF-DR-A-27010 P02

WALLS, DOORS AND STAIRS AND SOME GLAZING IS INCLUDED - BUT NOT ALL EXISTING ELEMENTS (SUCH AS GLAZING) ARE SHOWN