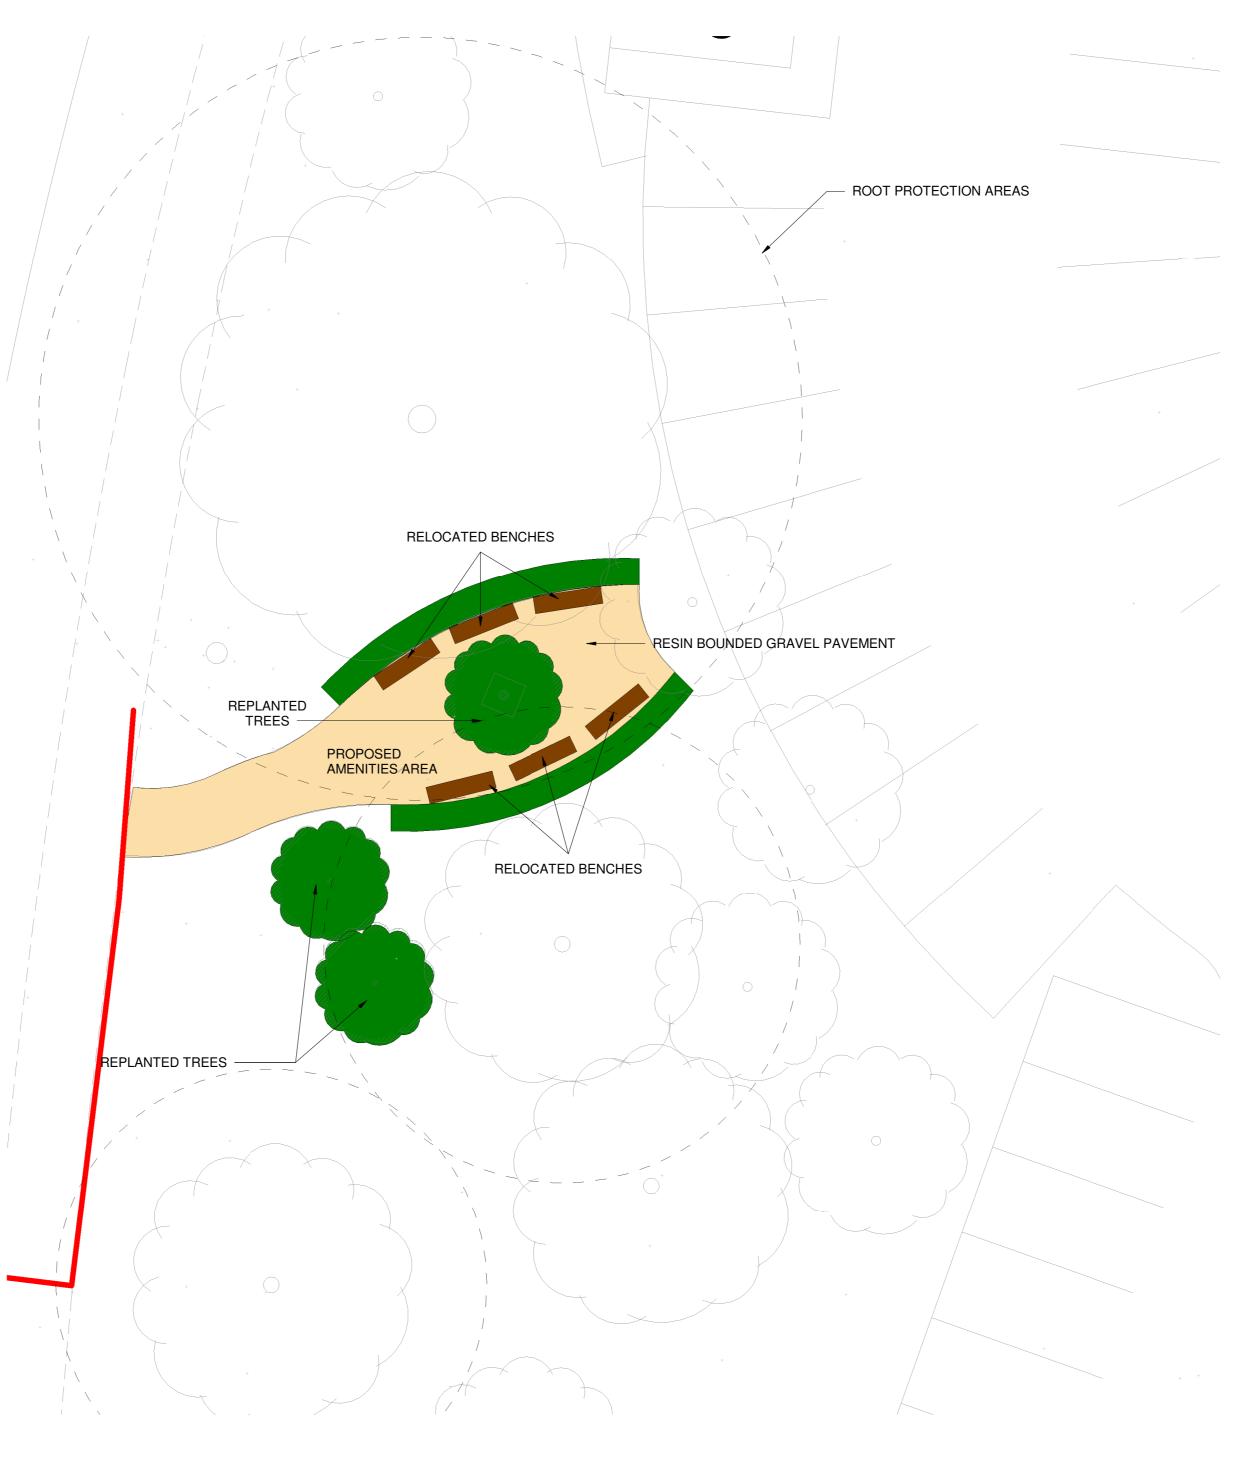

RESIN BOUNDED GRAVEL PAVEMENT

RELOCATED BENCHES

|  | DATE     | REVISION                           | REV | DR | СН |
|--|----------|------------------------------------|-----|----|----|
|  | 27.09.23 | First issue for review and comment | P01 | md | sm |
|  | 12.12.23 | Root protection areas shown        | P02 | sm | sr |
|  |          |                                    |     |    |    |
|  |          |                                    |     |    |    |
|  |          |                                    |     |    |    |
|  |          |                                    |     |    |    |
|  |          |                                    |     |    |    |
|  |          |                                    |     |    |    |
|  |          |                                    |     |    |    |
|  |          |                                    |     |    |    |
|  |          |                                    |     |    |    |