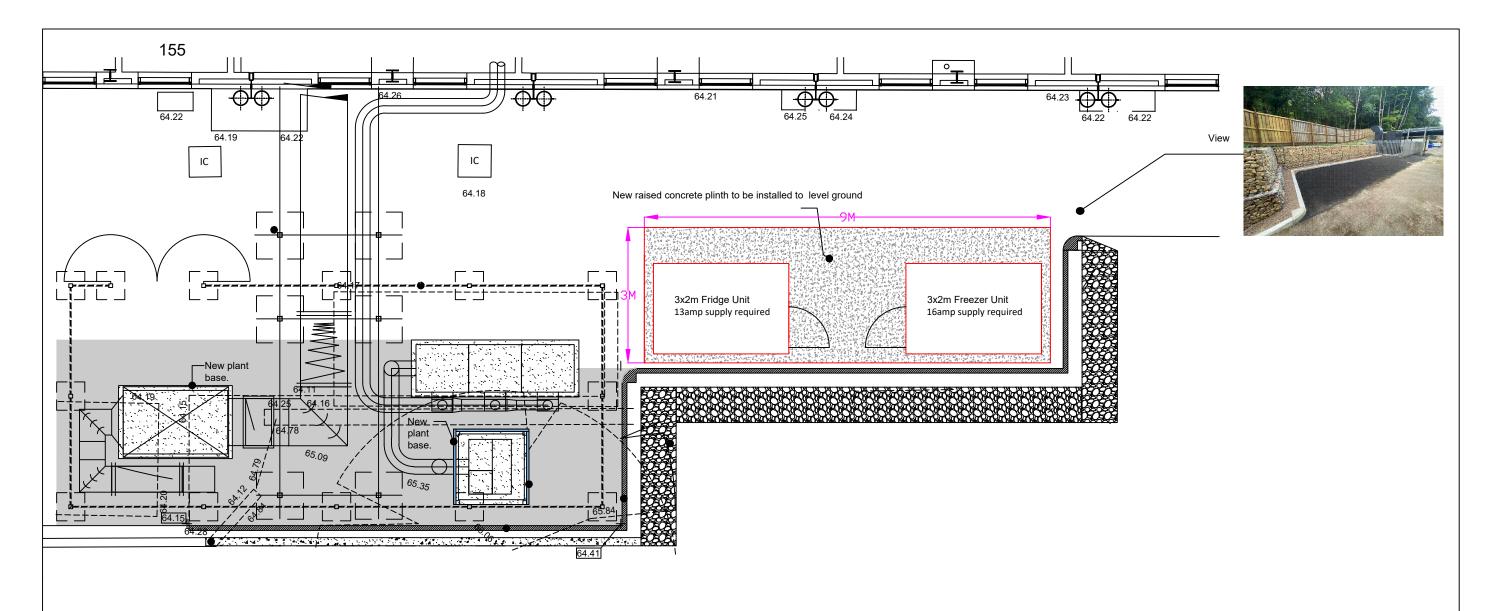

REAR OF EARTH SCIENCES (ARTHUR HOLMES BUILDING) - PROPOSED INSTALLATION OF COLD STORES

| Client                                                                                      |       |                 |              |                |                   |
|---------------------------------------------------------------------------------------------|-------|-----------------|--------------|----------------|-------------------|
| Durham University                                                                           |       |                 |              |                |                   |
| Estates and Buildings Department                                                            |       |                 |              |                |                   |
| HOLLY WING 2<br>MOUNTJOY CENTRE<br>DURHAM DH1 3LE<br>TEL. 0191 3346478<br>FAX. 0191 3346477 |       |                 |              |                |                   |
| Project                                                                                     |       |                 |              |                |                   |
| PROPOSED INSTALLATION OF COLD STORES                                                        |       |                 |              |                |                   |
|                                                                                             |       |                 |              |                |                   |
| Title                                                                                       |       |                 |              |                |                   |
| DRAFT ONLY                                                                                  |       |                 |              |                |                   |
| Original Size                                                                               | Scale | Designed:<br>AS | Drawn:<br>AS | Checked:<br>AS | Authorised:<br>KC |
| A3                                                                                          | 1:500 | Date:           | Date:        | Date:          | Date:             |
|                                                                                             |       | 02.08.22        |              | 02.08.22       | 02.08.22          |
| Project No.                                                                                 |       |                 | Drawing No.  |                | Date.             |
| 630452                                                                                      |       | EWP (001)       |              | 02.08.22       |                   |